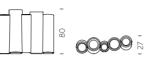

### BANANA LEAF

Design MARCANTONIO

Lush, large in dimensions, with a hinting but unmistakable design: its stylised shape clearly recalls large banana leaves, under which to rest in the shade while planning, perhaps, your next holiday. It can be used individually or in endless composition possibilities. Banana Leaf is also available as a wall 104 lamp or as a coloured, non-luminous decorative complement.

category hanging lamp, standing material polyethylene, painted metal

Design

ADRIANA LOHMANN

It diffuses soft, high quality light to ensure a pleasant luminous flux, direct or indirect, excellent visual comfort and natural colour brilliance. Slim is available in different lengths, ideal to be adapted in every environment, and it is available 108 also in wall version, Slim Applique.