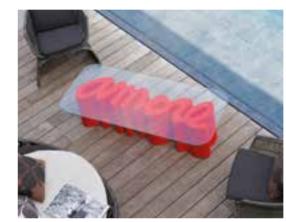

Giò Colonna Romano design AMORE bench, very soon becoming a worldwide timeless icon

Issue of the first sustainability report. Ambrogio service table by Favaretto&Partners is already a best-seller and the first product made of second-life plastic.

### **AMORE**

Design

GIÒ COLONNA ROMANO

category bench material polyethylene

4 0 W 0 %

"Amore bench represents the synthesis of the main characteristics of SLIDE production. Love ("amore" in Italian) for the colour, love for the original design, love for the unusual shapes. This bench is a sculpture and a positive hymn to love, which should be present in all its shapes inside every home".