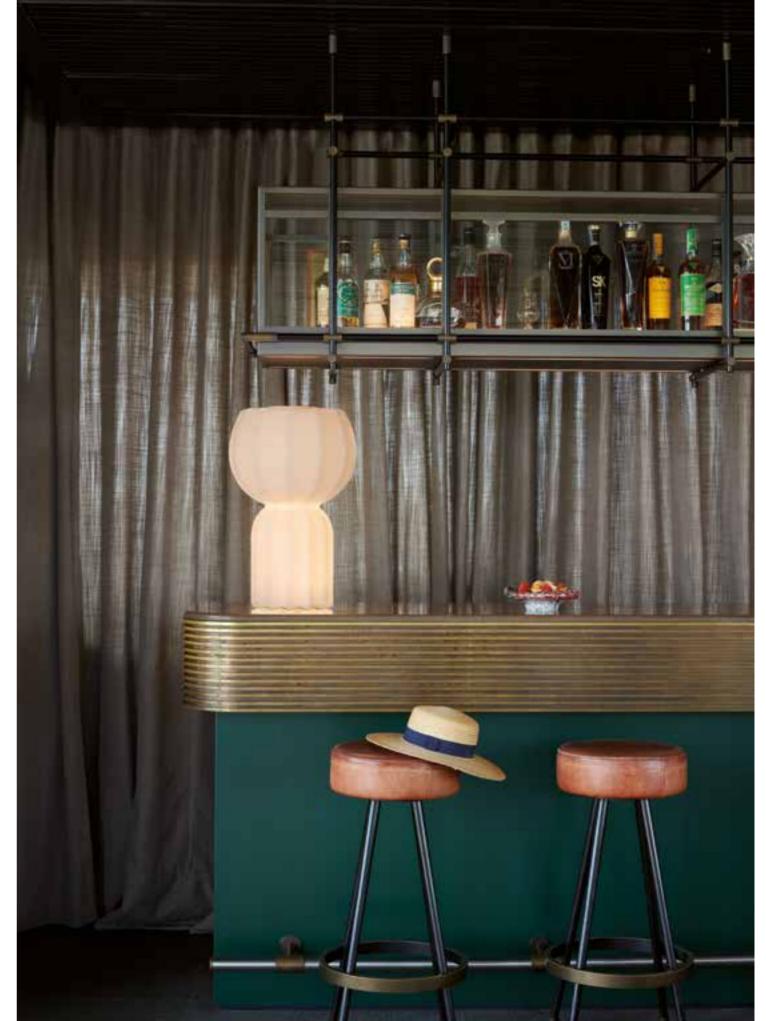

### PUPA

Design

LORENZA BOZZOLI

category table lamp material polyethylene

A sheet of ancient Japanese paper inspiration, which covers the whole surface, creates soft light effects. The particular structure, with its ribs, is a tribute to some icons of Italian design of the last century. Pupa table lamp is perfect for warm and refined atmospheres and contemporary indoor settings.