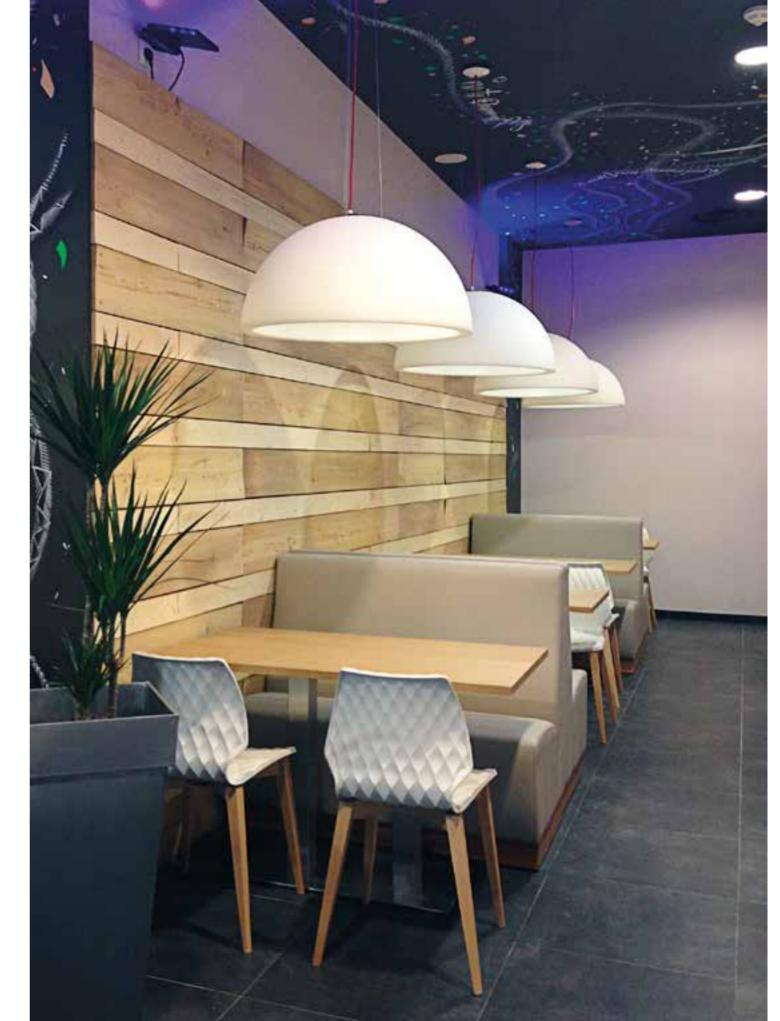

### CUPOLE

Cupole hanging lamp has got an ordinary shape but extraordinary dimensions. Its half-sphere shape is suitable for every indoor settings: Cupole can give a touch of strong personality to every anonymous area. Available in three different dimensions, it gives a playful touch in standard colours, or to be elegant and sophisticate in the two-coloured lacquered version.