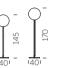

### GLOBO COLLECTION

Design SLIDE STUDIO

Collection GLOBO GLOBO HANGING GLOBO TIGE ACQUAGLOBO

The simplicity of a luminous sphere that can create amazing and elegant atmospheres in indoor and outdoor settings. Globo collection is a numerous family: it is available in different dimensions from 25cm up to 2mt diameter, and in different version as table, floor, wall/ceiling, hanging and 120 floating lamps.