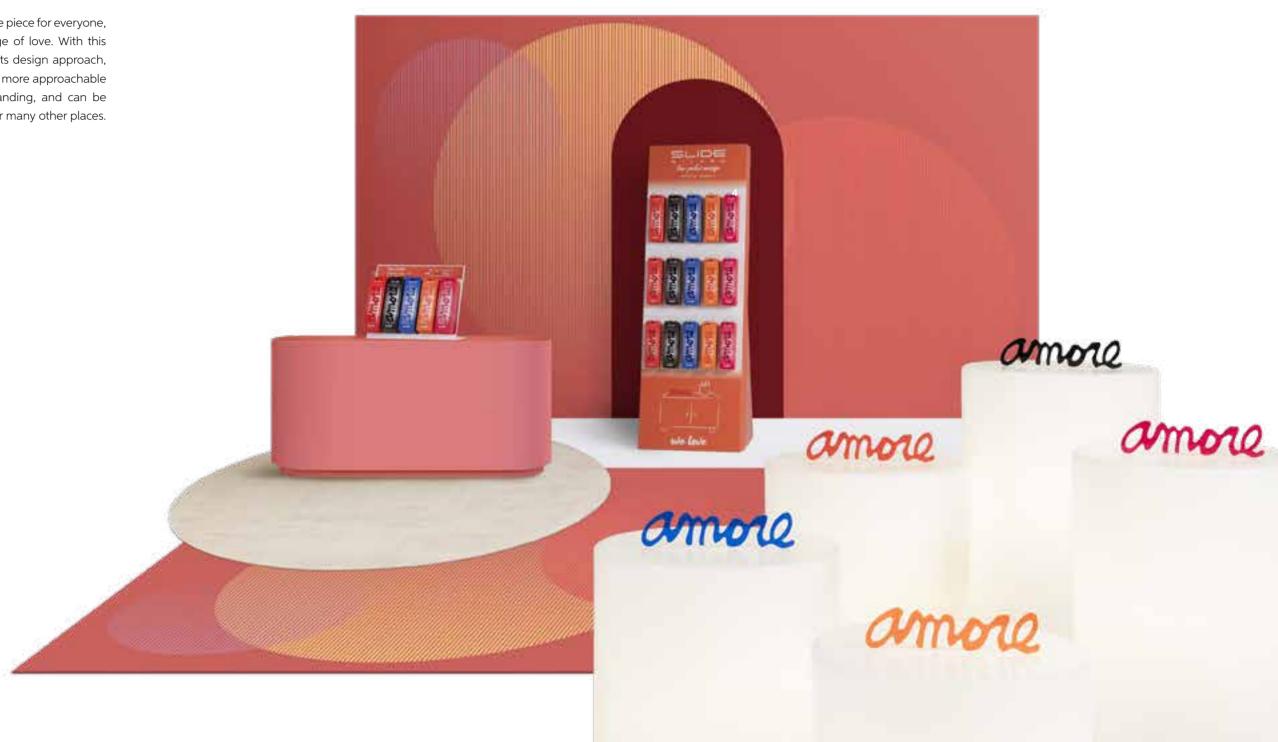

#### BE A MESSAGE

An object, an affordable, accessible piece for everyone, carrying a universal message: the message of love. With this creation, SLIDE introduces a revolution in its design approach, bringing high-quality design into a smaller, more approachable size and price. amore message is self standing, and can be positionated over a shelf, a desk, a frame or many other places.