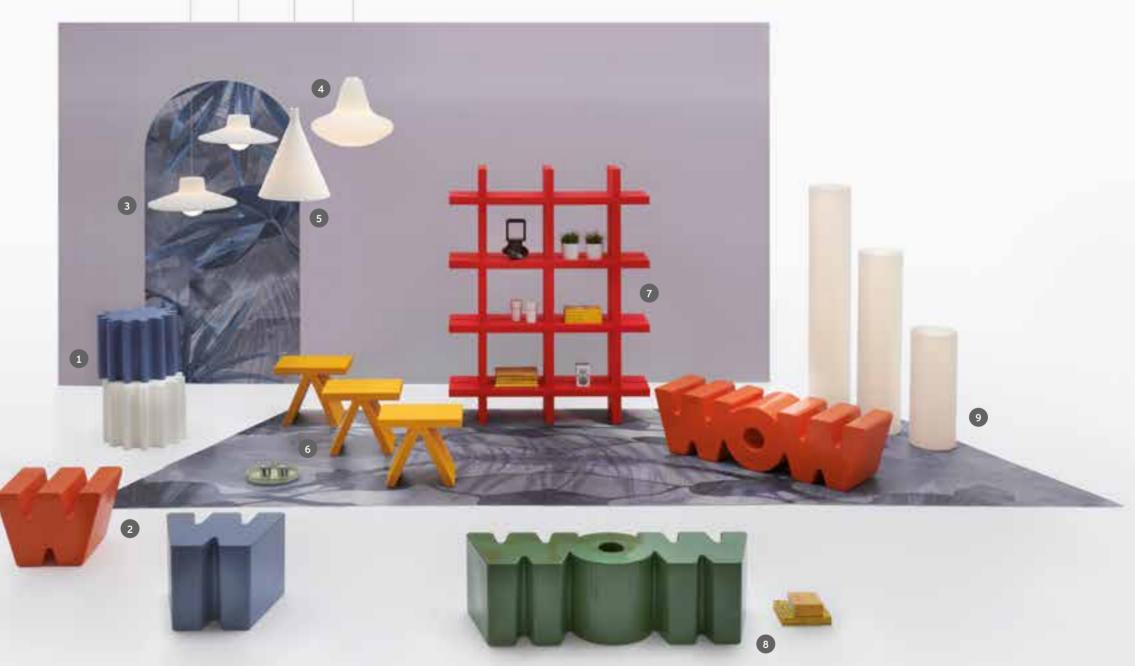

### BE POP

If you love unusual shapes and colours, our pop style will brighten up any environment. With their vibrant colours and exciting design, our products are ready to turn into the perfect element to stand out, to send a message or for a unique touch.

- 1. GEAR stool, coffee table | p. 100
- **2. DOUBLE U** stool | p. 100
- 3. ICO hanging lamp | p. 165
- 4. SUNDAY hanging lamp | p. 165
- 5. JUXT hanging lamp | p. 165
- 6. TOY coffee table | p. 100
- 7. MYBOOK bookcase | p. 255
- 8. WOW bench | p. 220
- 28 9. FLUO floor lamp | p. 164