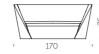

## OTTOCENTO COLLECTION

Design

PAOLA NAVONE - OTTO STUDIO

Collection

OTTOCENTO SIZE M
OTTOCENTO SIZE L
OTTOCENTO MINI SIZE M
OTTOCENTO MINI SIZE L
OTTOCENTO UP

Good Design Award 2019

"Inspired by the shapes of Neoclassicism, the purity of the material is linked to the classic nature of the shapes, which remind of the luxury of marble and the elegance of dark colours".

Ottocento is an indoor and outdoor table available in five polyethylene base sizes, combinable with different shapes and finishes HPL tops. Thanks to a collaboration between the designer and SLIDE production department, every table is a unique piece.