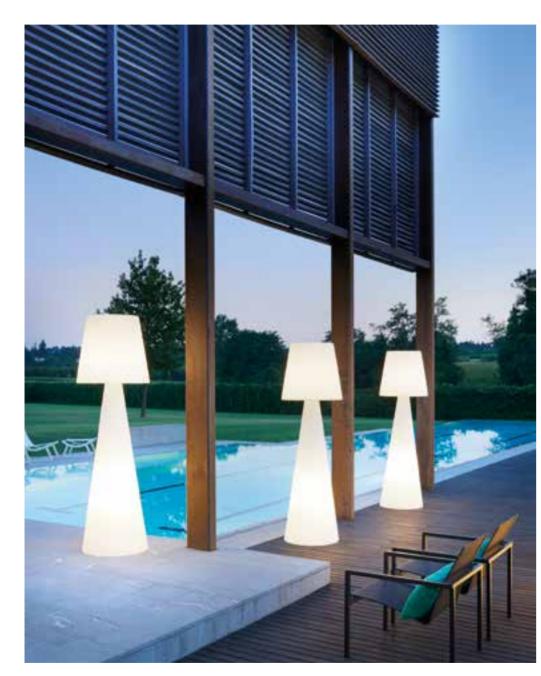

### OTTOCENTO LAMP

Design PAOLA NAVONE - OTTO STUDIO

category floor lamp material polyethylene

With its refined base inspired by Neoclassicism artistic movement and its rich-in-Arabesque-details lampshade, Ottocento Lamp is the new item of Ottocento collection created by Paola Navone. The ten-year collaboration with the designer led to the birth of the first floor lamp designed for SLIDE, ideal 146 for lighting up indoor and outdoor spaces.

Design SLIDE STUDIO

category floor lamp material polyethylene

The linear design of Pivot collection is the result of the perfect mix between the conical shape of the base and the classic shape of the lampshade. The main characteristic of Pivot is the texture on its lampshade, which reminds of the classical arabesque motif: available in three different dimensions.