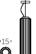

### CORDIALINA

Design

ROBERTO PAOLI

category table lamp material polyethylene, brass

Cordialina is the table lamp with rechargeable battery which recalls the Art Deco style that inspired the whole Cordiale collection, composed by bar counters and lamps.

The elegant design, embellished with brass elements, and the homogeneous light make Cordialina ideal to create a discreet and welcoming table centrepiece. Logo can be personalized on 142 request