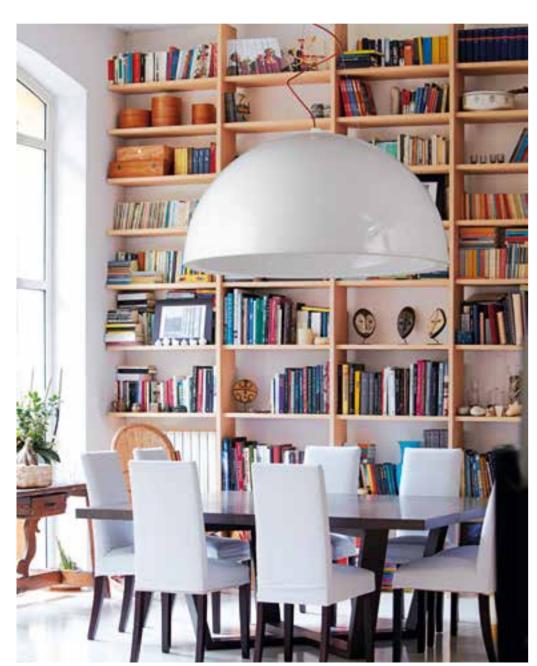

### CUPOLE

Cupole hanging lamp has got an ordinary shape but extraordinary dimensions. Its half-sphere shape is suitable for every indoor settings: Cupole can give a touch of strong personality to every anonymous area. Available in three different dimensions, it gives a playful touch in standard colours, or to be elegant and sophisticate in the two-coloured lacquered version.

Design GIÒ COLONNA ROMANO

category hanging lamp material polyethylene