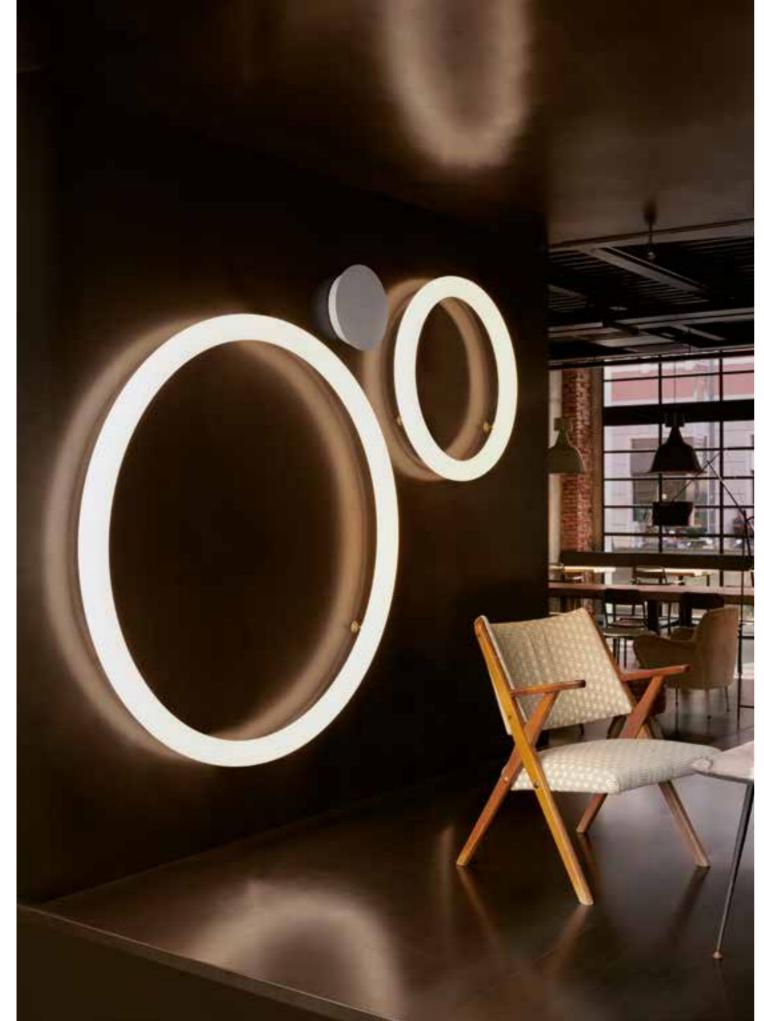

# GIOTTO MIRROR

Design ROBERTO PAOLI

Collection

GIOTTO MIRROR 80 GIOTTO MIRROR 80 LIGHT GIOTTO MIRROR 110 GIOTTO MIRROR 110 LIGHT

category mirror material polyethylene, mirror

Roberto Paoli's perfect circle becomes an essential and elegant mirror: Giotto Mirror customises contract and residential furnishings thanks to the countless combinations of dimensions and colours. Available in two sizes, Giotto Mirror can give a touch of light in the luminous version, a pop soul in the standard colours or a more glamorous style in the lacquered version.