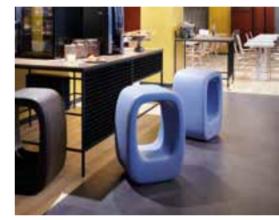

### **GEAR**

design ANASTASIA IVANYUK category stool, coffee table material polyethylene