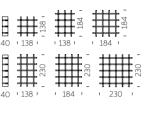

### INDEX by TYPE

286 208 MISTER OF LOVE

188 PINT

|             | SE  | ATS                   | 34        | PANDORO           | 212                | SIR OF LOVE      | D(  | TS                | 132 | FLUX            | 112 | STILETTO APPLIQUE |  |  |
|-------------|-----|-----------------------|-----------|-------------------|--------------------|------------------|-----|-------------------|-----|-----------------|-----|-------------------|--|--|
|             |     | ./ (1)                | 80        | PONENTE           | 101                | SLOTH            |     | <u></u>           |     | FLUX HANGING    | 112 | STILETTO SHARD    |  |  |
|             | 202 | AMÉLIE                | 210       | PRINCESS OF LOVE  | 189                | SQUARE           | 248 | BAMBOO            | 132 | FLUX UP         | 112 | STILETTO X        |  |  |
|             | 202 | AMÉLIE DUETTO         | 206       | Q4                | 101                | TAO              | 251 | BASE POT          | 116 | GIOTTO          | 112 | STILETTO Y        |  |  |
|             | 202 | AMÉLIE PANCHETTA      | 76        | QUEEN OF LOVE     | 101                | TARTA LOW TABLE  | 253 | BIG GIÒ           | 120 | GLOBO           | 165 | SUNDAY            |  |  |
|             | 202 | AMÉLIE SGABELLO       | 82        | RAP               | 101                | TEA TIME         | 88  | BLOS POT          | 120 | GLOBO HANGING   | 164 | THERE             |  |  |
|             | 202 | AMÉLIE SIT UP         | 82        | RAP CHAIR         | 100                | TOY              | 265 | CUBIC YO          | 120 | GLOBO TIGE      | 42  | THREEBÙ TOTEM     |  |  |
|             | 218 | AMORE                 | 58        | RIBS              | 215                | X2               | 252 | GEAR POT          | 165 | GLOBO WALL      |     |                   |  |  |
|             | 42  | BIG KROKO             | 58        | RIBS UP           |                    |                  | 253 | GIÒ MONSTER       | 157 | GLOBO WOOD      |     |                   |  |  |
|             | 88  | BLOS                  | 185       | SNAKE             | CC                 | OMPLE-           | 253 | GIÒ TONDO         | 162 | HERE            |     |                   |  |  |
|             | 88  | BLOSSY                | 187       | SOFT CUBO         |                    |                  | 254 | IL VASO           | 165 | ICO             |     |                   |  |  |
|             | 214 | BOT ONE               |           | SOFT SNAKE        | M                  | 1ENTS            | 265 | MON AMOUR         | 32  | JUMPIE          |     |                   |  |  |
|             | 90  | CHUBBY                | 214       | SUMMERTIME        |                    |                  | 249 | PRIVÉ             | 32  | JUNIOR          |     |                   |  |  |
|             | 90  | CHUBBY LOW            | 101       | TARTA             | 256                | BOOKY            | 246 | QUADRA            | 165 | JUXT            |     |                   |  |  |
|             | 193 | CINCIN                | 42        | THREEBÙ           | 238                | FRAME OF LOVE    | 247 | QUADRA SEPARÉ     | 158 | KING OF LOVE    |     |                   |  |  |
|             | 100 | CUBO POUF             | 101       | TIC TAC           | 258                | HEXA             | 265 | STAR              | 162 | KOKÒ            |     |                   |  |  |
|             | 100 | DOUBLE U              | 264       | WAVE              | 261                | JOKER OF LOVE    | 42  | THREEBÙ POT       | 163 | KOLME           |     |                   |  |  |
|             | 215 | DOUBLIX               | 224       | WOW               | 263                | KALIMERA         | 250 | WAVE POT          | 163 | KUUSI           |     |                   |  |  |
|             | 198 | DRINK                 | 214       | YPSILON           | 262                | LIGHT DRINK      | 242 | X-POT             | 26  | LADY OF LOVE    |     |                   |  |  |
|             | 215 | EXOFA                 | 98        | ZOE               | 264                | MAG              | 244 | Y-POT             | 164 | LIGHTREE        |     |                   |  |  |
|             | 100 | GEAR                  |           |                   | 240 MIRROR OF LOVE |                  |     |                   | 163 | LOVE            |     |                   |  |  |
|             | 94  | GELÉE GRAND T         | $T\Delta$ | ABLES             | 265 MR. GIÒ        |                  | ΙΛ  | MPS               | 144 | LUNA            |     |                   |  |  |
|             | 94  |                       |           |                   | 265                | MR. GIÒ SPECCHIO |     |                   | 159 | MADAME OF LOVE  |     |                   |  |  |
|             | 94  | GELÉE LOUNGE          | 228       | AMANDA            | 257                | MYBOOK           | 120 | ACQUAGLOBO        | 164 | MANHATTAN       |     |                   |  |  |
|             | 184 | GIÒ POUF              | 226       | AMBROGIO          | 264                | MYFLOWER         | 154 | ALI BABA STEEL    | 34  | MERRY CUBO      |     |                   |  |  |
|             | 190 | GLORIA                | 202       | AMÉLIE UP         | 260                | OPEN CUBE        | 156 | ALI BABA WOOD     | 165 | MESH            |     |                   |  |  |
|             | 191 | GLORIA MEETING        | 101       | AMORE TABLE       | 265                | PIXEL            | 164 | BIJOUX            | 124 | MINERAL         |     |                   |  |  |
|             | 92  | HAPPYLIFE             | 88        | BLOS LOW TABLE    |                    |                  | 32  | BUBO              | 124 | MINERAL HANGING |     |                   |  |  |
| \<br>\<br>\ | 264 | IRON                  | 90        | CHUBBY SIDE TABLE | CC                 | ^OLINITERS       |     | CARMEN            | 124 | MINERAL STAND   |     |                   |  |  |
|             | 86  | KAMI ICHI             | 26        | DUKE OF LOVE      |                    | - ONTENS         | 164 | CONO              | 124 | MINERAL TIGE    |     |                   |  |  |
| =           | 86  | KAMI SAN              | 98        | ED                | 174                | BREAK BAR        | 129 | CORDIALE APPLIQUE | 165 | MOLLY           |     |                   |  |  |
|             | 86  | KAMI YON              | 192       | FIZZZ             | 174                | BREAK CORNER     | 128 | CORDIALE LUMIÈRE  | 214 | MOON            |     |                   |  |  |
|             | 200 | KONCORD               | 207       | GINO              | 174                | BREAK LINE       | 141 | CROWN OF LOVE     | 126 | MURANO          |     |                   |  |  |
|             | 42  | KROKO                 | 196       | HOPLÀ             | 168                | CORDIALE         | 161 | CUBO              | 126 | MURANO HANGING  |     |                   |  |  |
|             | 215 | LAZY BONES            | 200       | JET               | 168                | CORDIALE CORNER  | 161 | CUBO HANGING      | 126 | MURANO TIGE     |     |                   |  |  |
|             | 78  | LITTLE PRINCE OF LOVE | 86        | KAMI NI           | 168                | CORDIALE WELCOME | 148 | CUCUN             | 162 | OTELLO          |     |                   |  |  |
|             | 79  | LITTLE QUEEN OF LOVE  | 211       | LORD OF LOVE      | 174                | ICE BAR          | 138 | CUPOLE            | 32  | OTELLO MINI     |     |                   |  |  |
|             | 68  | LOW LITA              | 68        | LOW LITA TABLE    | 179                | JUMBO BAR        | 140 | DAME OF LOVE      | 152 | PIVOT           |     |                   |  |  |
|             | 68  | LOW LITA LOUNGE       | 62        | MARA LOW TABLE    | 179                | JUMBO CORNER     | 160 | DINO              | 136 | PLUME           |     |                   |  |  |
|             | 68  | LOW LITA LOVE         | 209       | MASTER OF LOVE    | 181                | ROLLER BAR       | 137 | ELIOS             | 163 | PRÊT-À-PORTER   |     |                   |  |  |
|             | 62  | MARA                  | 50        | OTTOCENTO         | 178                | SNACK BAR        | 155 | FIACCOLA ALI BABA | 150 | PUPA            |     |                   |  |  |
|             | 62  | MARA POUF             | 50        | OTTOCENTO MINI    | 182                | SPLAY            | 163 | FIAMMA            | 163 | PURE            |     |                   |  |  |
|             | 62  | MARA SOFA             | 199       | PEAK              | 180                | SWISH            | 163 | FIAMMETTA         | 34  | SIRIO           |     |                   |  |  |
|             |     |                       |           |                   |                    |                  |     |                   |     |                 |     |                   |  |  |