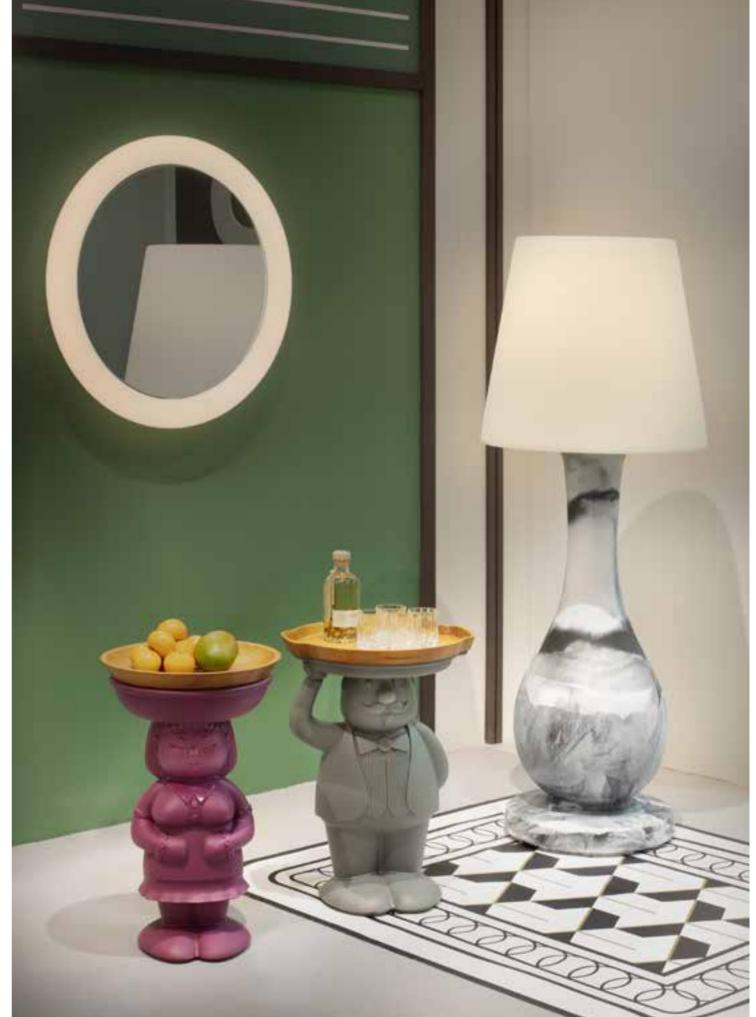

# AMBROGIO

Design

FAVARETTO&PARTNERS

category servant table material polyethylene, wood removable tray

"Ambrogio and Amanda, with a wink to green side, are nice and attractive items, but at the same time they are ecofriendly. Thanks to Ambrogio and Amanda, Design becomes democratic, ethic and ideal to improve our planet."

### AMANDA

Design

FAVARETTO&PARTNERS

category **servant table** material **polyethylene**, **wood removable tray** 

### TOGETHER

Design

FAVARETTO&PARTNERS

category **servant table** material **polyethylene**, **ecoAllene** 

Amanda and Ambrogio have never been so close! Favaretto&Partners creates the new servant table Together, which gets born from the union of the figures of Amanda and Ambrogio. Together is a double-face table that recalls Amanda's shapes on one side and Ambrogio's on the other, and is ideal to be placed next to a sofa or used as an emptying shelf, for a pop touch in a residential project, or at a restaurant table, as a base or side table.

### MINERAL COLLECTION

Design SLIDE STUDIO

category table, hanging, ceiling lamp material polyethylene

MINERAL

MINERAL HANGING

80/90/130/140

MINERAL TIGE

55/75/175

30/40

MINERAL STAND

The luxurious marble finishes, with grey and red veinings, characterize the Mineral collection. The marbled texture made the light delicate and welcoming in table, floor and hanging versions. For classy indoor spaces, simple but at the same time unforgettable.