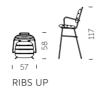

### RIBS COLLECTION

Design

PAOLA NAVONE - OTTO STUDIO

Collection RIBS RIBS UP

#### **RIBS COLLECTION**

category **Armchair**, **high stool** material **polyethylene**, **galvanized metal** 

RIBS

Ribs and Ribs up, with their friendly and familiar design, have organic shapes but a strong and contemporary pop soul. Their essential elegance of the structure matches perfectly with the volumes typical of rotational moulding.

## RIBS UP

Design

PAOLA NAVONE - OTTO STUDIO

category **high stool** material **polyethylene**, **galvanized metal** 