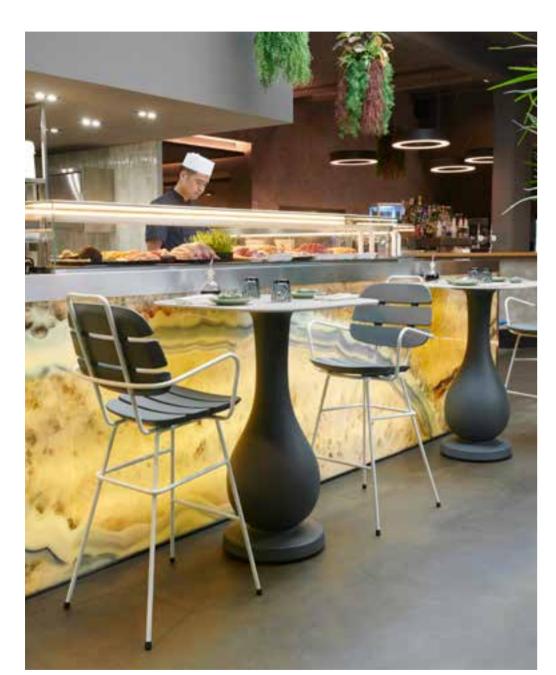

#### OTTOCENTO COLLECTION

category **table**, **coffee table** material **polyethylene**, HPL tabletop

Fr 80 . . . 80 . . . . 200

OTTOCENTO SIZE M

OTTOCENTO SIZE L

24 O

OTTOCENTO MINI SIZE M

OTTOCENTO MINI SIZE L

Ottocento is an indoor and outdoor table available in five polyethylene base sizes, combinable with different shapes and finishes HPL tops. Thanks to a collaboration between the designer and SLIDE production department, every table is a unique piece.