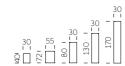

### GLOBO COLLECTION

Design SLIDE STUDIO

Collection GLOBO GLOBO HANGING GLOBO TIGE ACQUAGLOBO

The simplicity of a luminous sphere that can create amazing and elegant atmospheres in indoor and outdoor settings. Globo collection is a numerous family: it is available in different dimensions from 25cm up to 2mt diameter, and in different version as table, floor, wall/ceiling, hanging and 120 floating lamps.

### **GLOBO COLLECTION**

category hanging, wall, ceiling, floor lamp material polyethylene