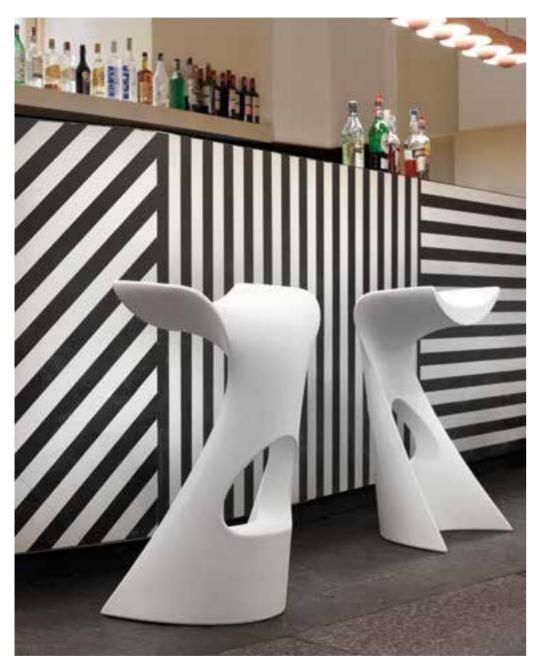

### KONCORD + JET

Design

KARIM RASHID

category high stool material polyethylene

category table material polyethylene

"I love plastic. I always have and always will. Plastic has afforded a warm, soft, malleable, flexible, comfortable, lightweight democratic landscape reaped with innovation. And with that I made Koncord, an entirely unique shape that is only made possible by plastic. The resulting form of movement speaks about our dynamic digital age".

Good Design Award 2009

Good Design Award 2019