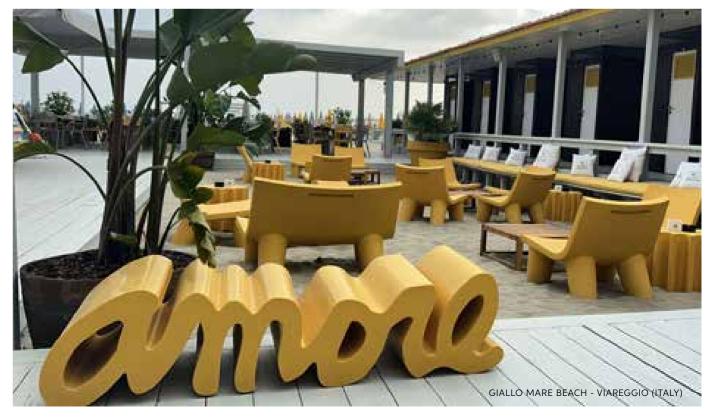

Giò Colonna Romano design AMORE bench, very soon becoming a worldwide timeless icon

Issue of the first sustainability report. Ambrogio service table by Favaretto&Partners is already a best-seller and the first product made of second-life plastic.

### **AMORE**

Design

GIÒ COLONNA ROMANO

category bench material polyethylene

4 0 W 0 %

"Amore bench represents the synthesis of the main characteristics of SLIDE production. Love ("amore" in Italian) for the colour, love for the original design, love for the unusual shapes. This bench is a sculpture and a positive hymn to love, which should be present in all its shapes inside every home".