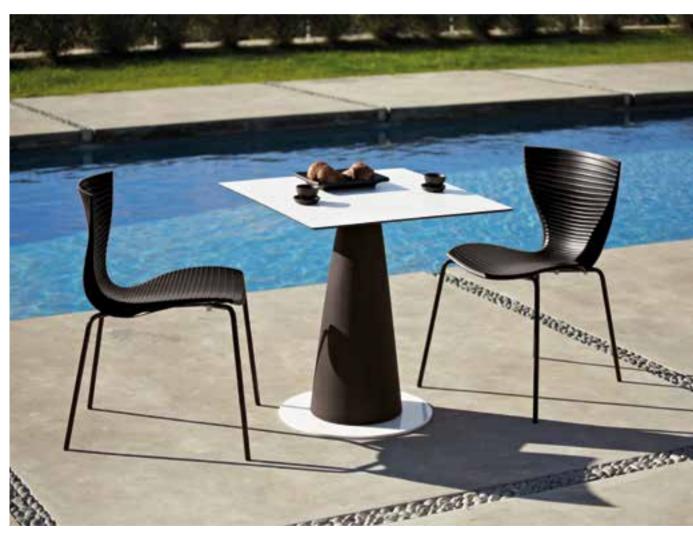

### ED + ZOE

Ed table is the perfect mix between different shape and material: its conical base is in polyethylene and its round top in in tempered glass. Its soul mate is Zoe, a sinuous and elegant chair. Both of them can give a magic touch in their luminous version.

Design

GUGLIELMO BERCHICCI

category table material polyethylene, tempered glass tabletop

category **chair** material **polyethylene** 