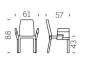

#### **RIBS COLLECTION**

category **Armchair**, **high stool** material **polyethylene**, **galvanized metal** 

RIBS

Ribs and Ribs up, with their friendly and familiar design, have organic shapes but a strong and contemporary pop soul. Their essential elegance of the structure matches perfectly with the volumes typical of rotational moulding.