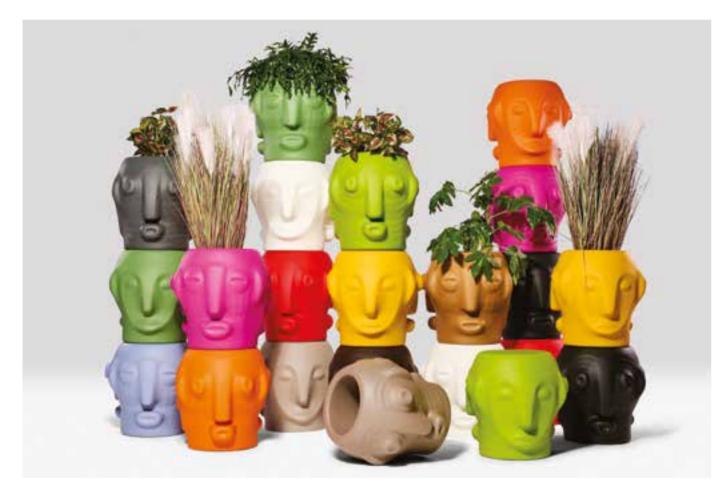

## GIÒ COLLECTION

The typical flowerpot becomes oversize and with a multifaceted surface: these are the main features of Giò Tondo, Big Giò and Giò Monster. The macro reinterpretation of pots of everyday use creates huge pots that immediately draw attention to them.

Design
GIÒ COLONNA ROMANO

category **pot** material **polyethylene** 

GIÓ TONDO

BIG GI

GIÒ MONSTER