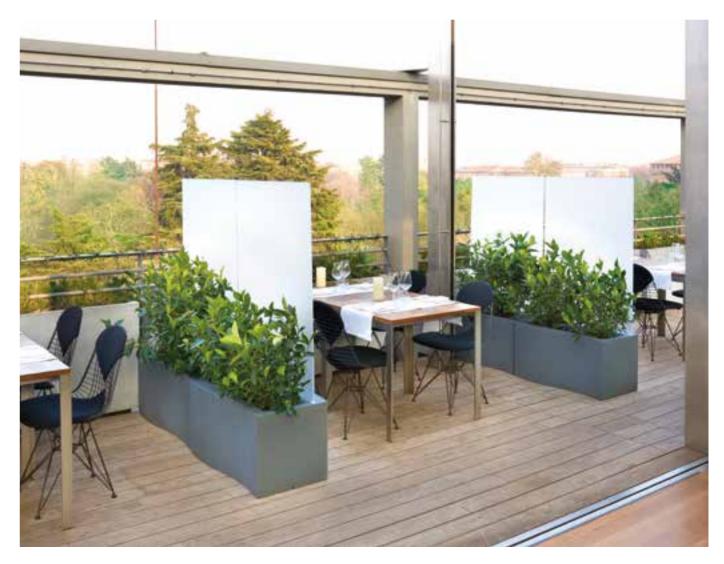

NO

category pot, separè material polyethylene







# BAMBOO

Bamboo is a flowerpot, versatile and multiple that

meets the most diverse needs in terms of space set-up. This

colourful flowerpot is a multi-functional item for indoor and

outdoor settings: its high and thin structure let Bamboo to be a

flowerpot but also a separè.

## PRIVÉ

Design

**TOUS LES TROIS** 

category cachepot, separè material polyethylene





Privé is a pot with a sinuous design that becomes an elegant divider, when it is completed with panel in plexiglass. Privé is sophisticated but functional at the same time, thanks to its modularity. For this reason it is a perfect option for small and big areas, both indoor and outdoor.

Design SLIDE STUDIO

> category pot, separè material polyethylene, plexiglass







### BASE POT

Design

SLIDE STUDIO

Design
SLIDE STUDIO

WAVE POT / SLIDE STU



category **pot** material **polyethylene** 





category **pot** material **polyethylene** 



### GEAR POT

Gear Pot is inspired by the typical shape of a mechanical gear. It is modular: many Gear Pot can be put on top of or beside each other, interlocking like a real gear, to create playful and

colourful compositions, turning any space into a unique setting.

### Design ANASTASIA IVANYUK

category **pot** material **polyethylene** 





## GIÒ COLLECTION

The typical flowerpot becomes oversize and with a multifaceted surface: these are the main features of Giò Tondo, Big Giò and Giò Monster. The macro reinterpretation of pots of everyday use creates huge pots that immediately draw attention to them.



D