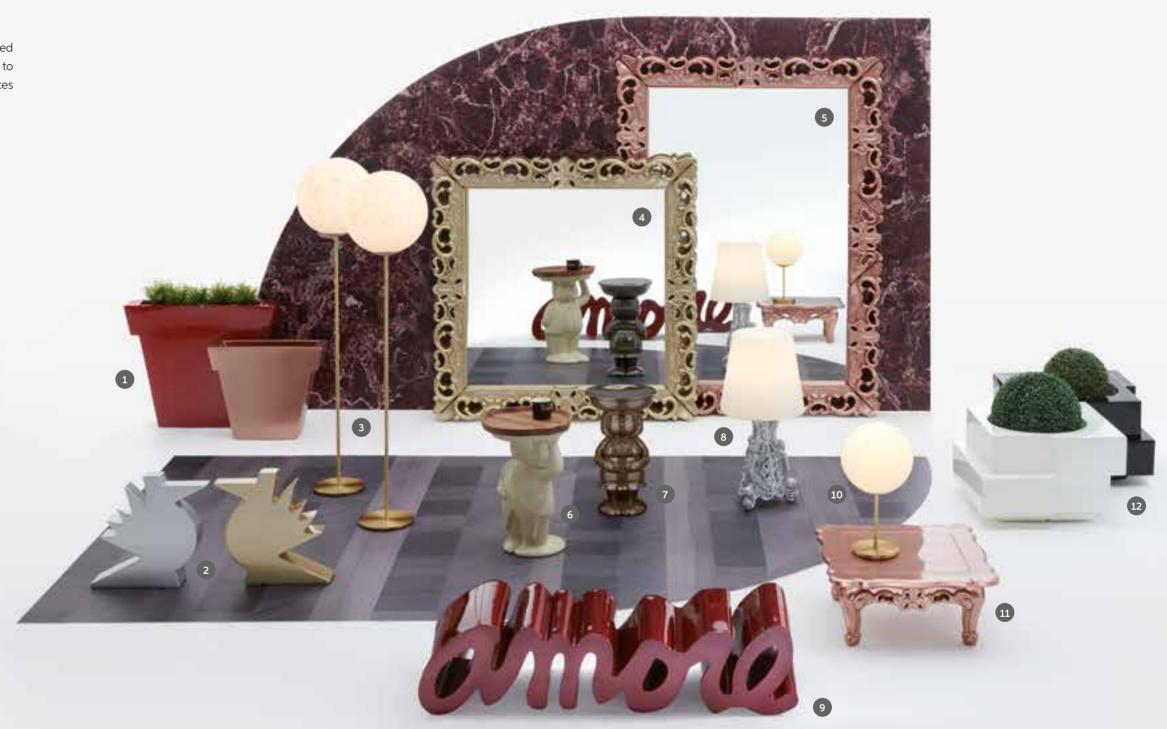

#### BE GLAMOUROUS

For contemporary spirits, but with a more distinguished look. Our lacquered products add a glamorous, refined taste to any indoor and outdoor space, thanks to their elegant surfaces and sophisticated, customisable colours.

- **1. IL VASO** pot | p. 254
- 2. HERE table lamp | p. 162
- 3. MINERAL STAND floor lamp | p. 124
- 4. MIRROR OF LOVE size L mirror | p. 240
- 5. MIRROR OF LOVE size XL mirror | p. 240
- 6. AMBROGIO servant table | p. 2267. AMANDA servant table | p. 228
- 8. LADY OF LOVE table lamp
- 9. AMORE bench | p. 220
- 10. MINERAL STAND table lamp | p. 124
- 11. DUKE OF LOVE coffee table
- 11. DUKE OF LOVE Conee tak

**26 12. CUBIC YO** pot | p. 265