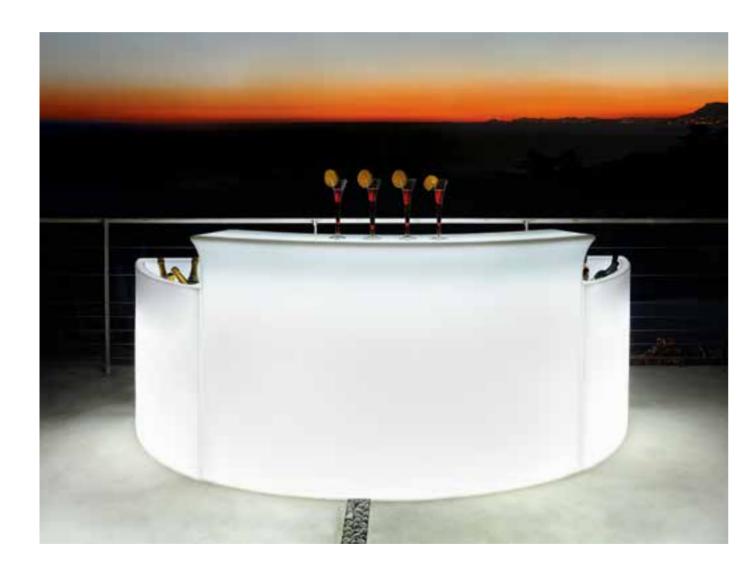

# JUMBO COLLECTION

The first real success of Slide, Jumbo Bar is the ancestor of the whole production of luminous bar counters. Jumbo Bar and Jumbo Corner are suitable to create unique events, both in indoor and outdoor spaces.

Design JORGE NAJERA

> category bar counter material polyethylene