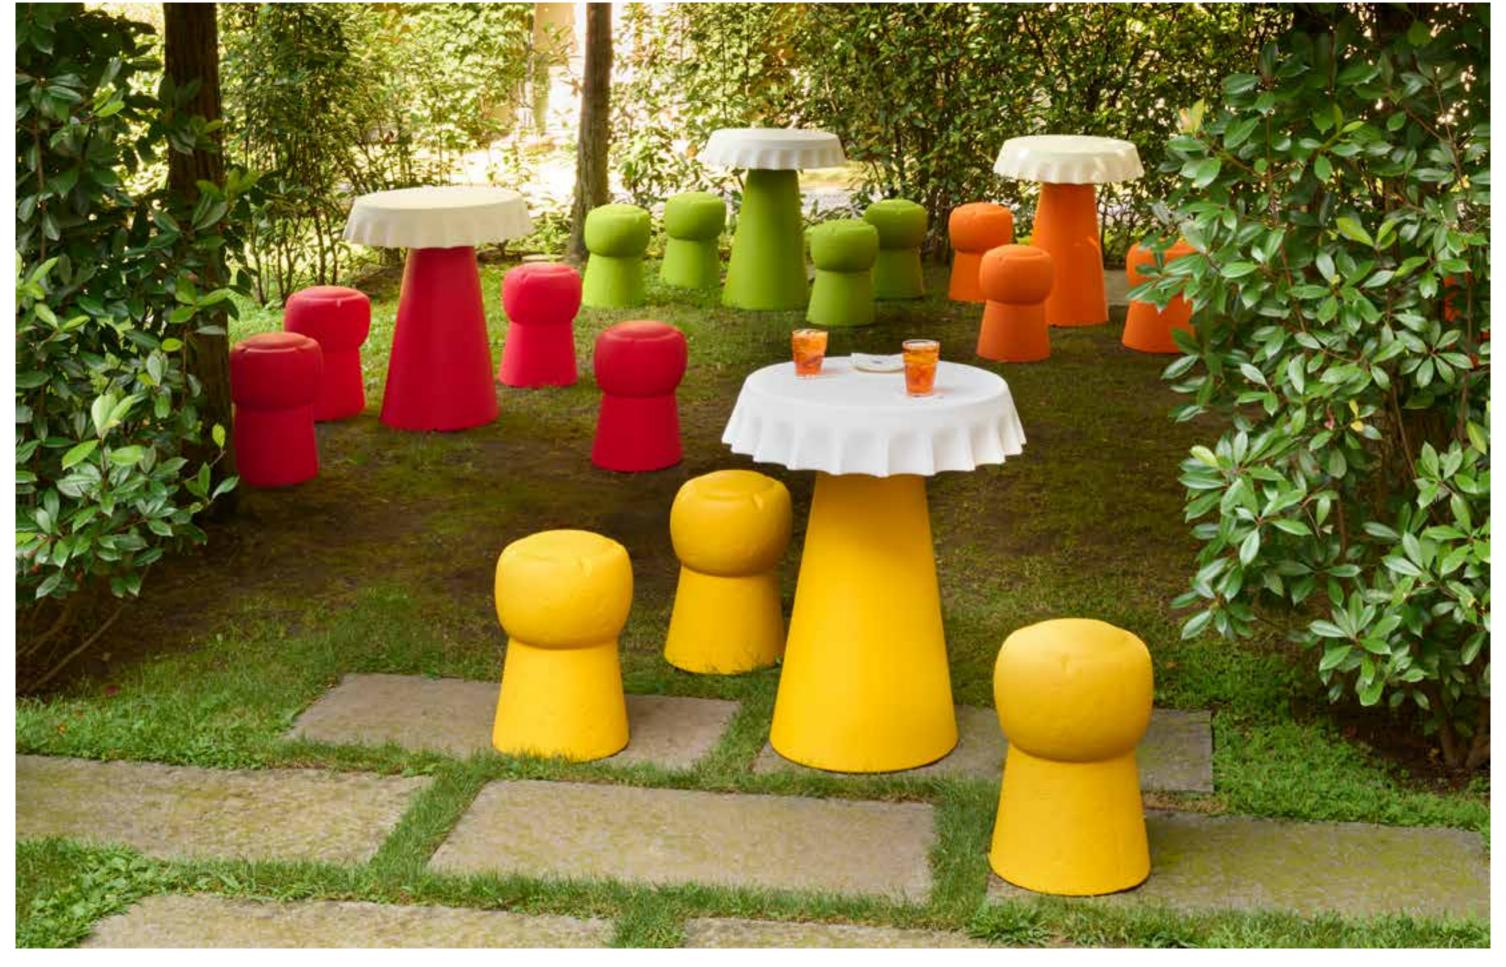

### We Love ICONS

Over the past twenty years, we have created objects with a unique design to make your spaces unforgettable. Six ways to be different, each with its own unique nature.

BE A MESSAGE
BE GLAMOUROUS
BE POP
BE COLOURFUL
BE BRIGHT
BE MERRY

#### BE A MESSAGE

An object, an affordable, accessible piece for everyone, carrying a universal message: the message of love. With this creation, SLIDE introduces a revolution in its design approach, bringing high-quality design into a smaller, more approachable size and price. amore message is self standing, and can be positionated over a shelf, a desk, a frame or many other places.

### BE POP

If you love unusual shapes and colours, our pop style will brighten up any environment. With their vibrant colours and exciting design, our products are ready to turn into the perfect element to stand out, to send a message or for a unique touch.

### BE COLOURFUL

For the more extravagant, designers from all over the world have given free rein to their imagination. Featuring many bright colours or more natural shades, our colourful side is ready to amaze even the most creative characters.