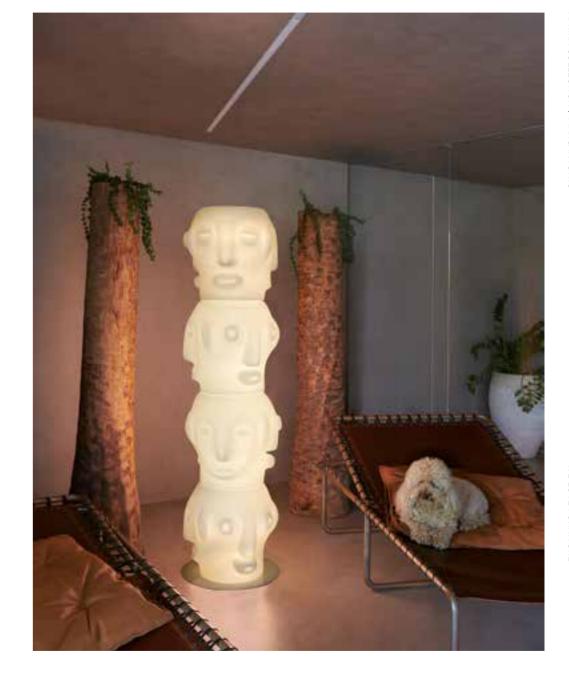

## OTTOCENTO COLLECTION

Design

PAOLA NAVONE - OTTO STUDIO

Collection

OTTOCENTO SIZE M
OTTOCENTO SIZE L
OTTOCENTO MINI SIZE M
OTTOCENTO MINI SIZE L
OTTOCENTO UP

Good Design Award 2019

"Inspired by the shapes of Neoclassicism, the purity of the material is linked to the classic nature of the shapes, which remind of the luxury of marble and the elegance of dark colours".

#### OTTOCENTO COLLECTION

category **table**, **coffee table** material **polyethylene**, HPL tabletop

Fr 80 . . . 80 . . . . 200

OTTOCENTO SIZE M

OTTOCENTO SIZE L

24 O

OTTOCENTO MINI SIZE M

OTTOCENTO MINI SIZE L

Ottocento is an indoor and outdoor table available in five polyethylene base sizes, combinable with different shapes and finishes HPL tops. Thanks to a collaboration between the designer and SLIDE production department, every table is a unique piece.