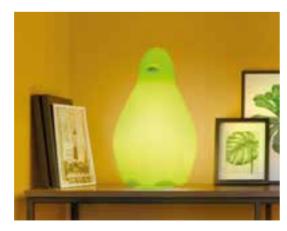

### GLOBO COLLECTION

Design SLIDE STUDIO

Collection GLOBO GLOBO HANGING GLOBO TIGE ACQUAGLOBO

The simplicity of a luminous sphere that can create amazing and elegant atmospheres in indoor and outdoor settings. Globo collection is a numerous family: it is available in different dimensions from 25cm up to 2mt diameter, and in different version as table, floor, wall/ceiling, hanging and 120 floating lamps.