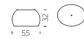

#### OTTOCENTO COLLECTION

category **table**, **coffee table** material **polyethylene**, HPL tabletop

Fr 80 . . . 80 . . . . 200

OTTOCENTO SIZE M

OTTOCENTO SIZE L

24 O

OTTOCENTO MINI SIZE M

OTTOCENTO MINI SIZE L

Ottocento is an indoor and outdoor table available in five polyethylene base sizes, combinable with different shapes and finishes HPL tops. Thanks to a collaboration between the designer and SLIDE production department, every table is a unique piece.