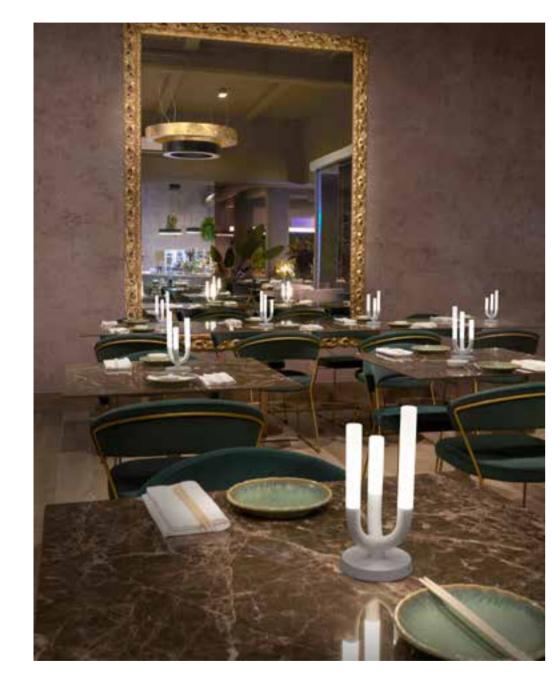

### MINERAL COLLECTION

Design SLIDE STUDIO

category table, hanging, ceiling lamp material polyethylene

MINERAL

MINERAL HANGING

80/90/130/140

MINERAL TIGE

55/75/175

30/40

MINERAL STAND

The luxurious marble finishes, with grey and red veinings, characterize the Mineral collection. The marbled texture made the light delicate and welcoming in table, floor and hanging versions. For classy indoor spaces, simple but at the same time unforgettable.