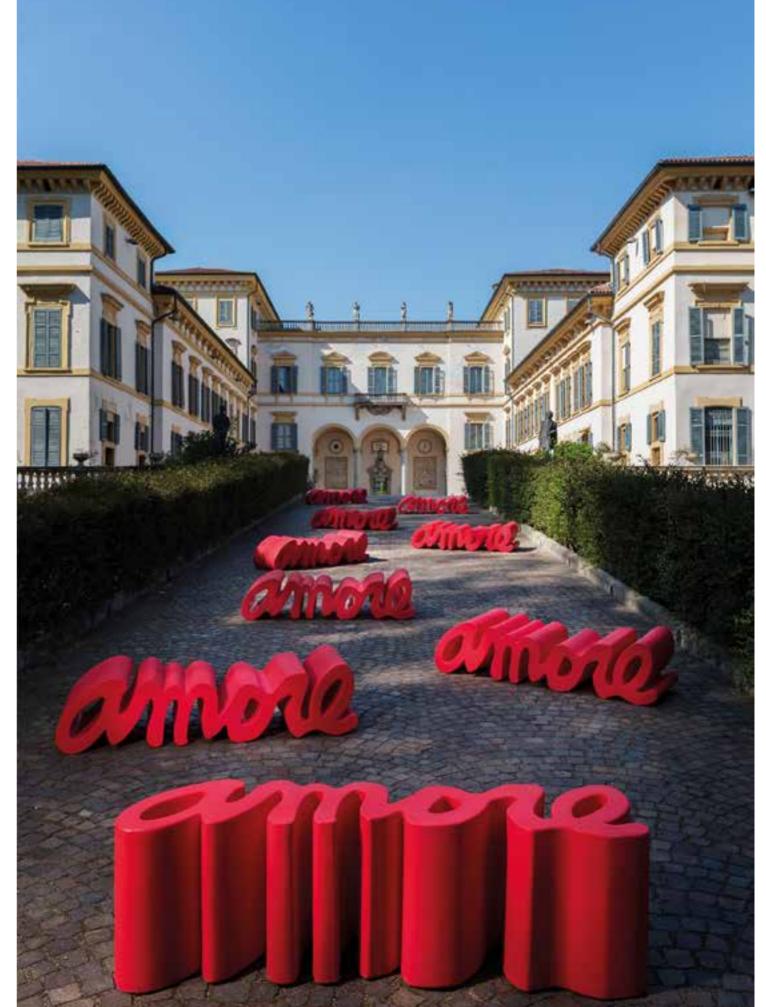

Giò Colonna Romano design AMORE bench, very soon becoming a worldwide timeless icon

Issue of the first sustainability report. Ambrogio service table by Favaretto&Partners is already a best-seller and the first product made of second-life plastic.

### **AMORE**

Design

GIÒ COLONNA ROMANO

category bench material polyethylene

4 0 W 0 %

"Amore bench represents the synthesis of the main characteristics of SLIDE production. Love ("amore" in Italian) for the colour, love for the original design, love for the unusual shapes. This bench is a sculpture and a positive hymn to love, which should be present in all its shapes inside every home".