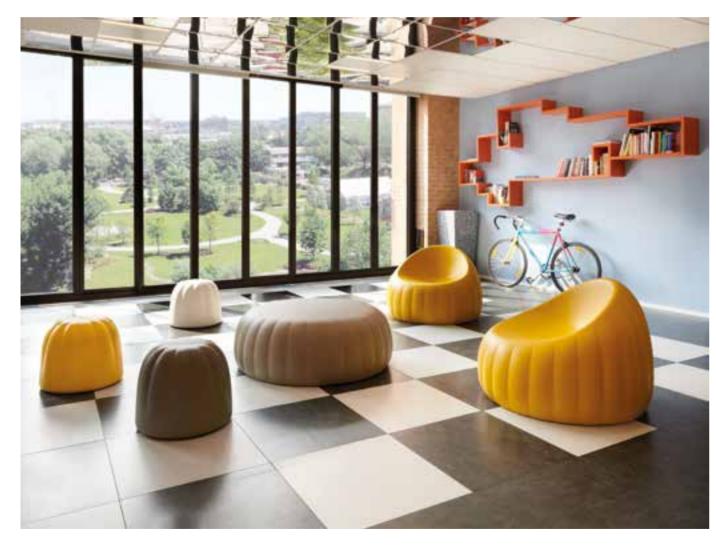

### GELÉE COLLECTION

Design

ROBERTO PAOLI

Collection GELÉE GELÉE GRAND GELÉE LOUNGE

"Being inspired by jelly candies I designed Gelée, a soft and nice touch pouf, that converts a familiar product in something else, placed in a different context, made in new dimensions. The result is a comfortable seat which shape and colour immediately stimulates leisure, desire of touching and testing its comfort".

### **GELÉE COLLECTION**

category **soft pouf, soft armchair** material **soft polyurethane** 

GELÉE

GELÉE GRAND

GELÉE LOUNGE