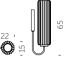

### CORDIALINA

Design

ROBERTO PAOLI

category table lamp material polyethylene, brass

Cordialina is the table lamp with rechargeable battery which recalls the Art Deco style that inspired the whole Cordiale collection, composed by bar counters and lamps.

The elegant design, embellished with brass elements, and the homogeneous light make Cordialina ideal to create a discreet and welcoming table centrepiece. Logo can be personalized on 142 request