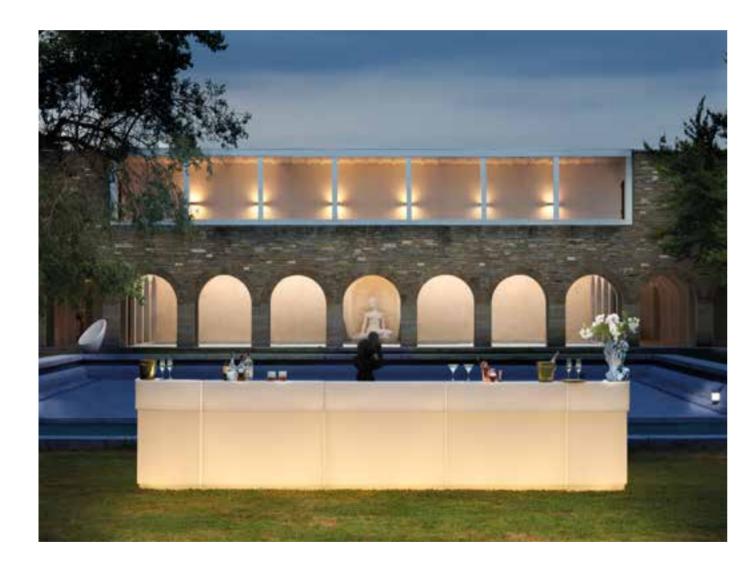

# BREAK COLLECTION

Design SLIDE STUDIO

Collection BREAK BAR BREAK LINE BREAK CORNER ICE BAR

The magic of the light and the simplicity of polyethylene: the Break collection is the perfect combination for events, restaurants and lounge bars. The luminous bar counters light up big areas and create magical and unforgettable moments 174 for all the guests.

### **BREAK COLLECTION**

category bar counter material polyethylene

BREAK BAR

BREAK LINE

FESTIVAL

INTERNAZIONALE

**DELLA LUCE** 

DI MILANO