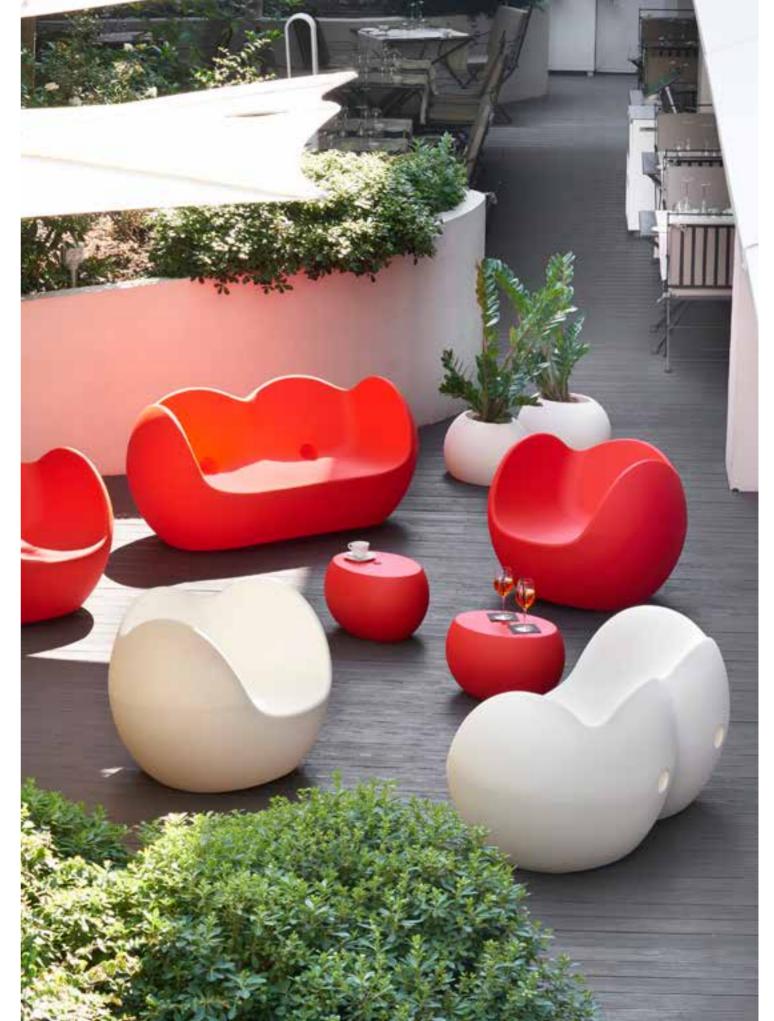

### CHUBBY COLLECTION

Design MARCEL WANDERS

Collection CHUBBY CHUBBY LOW CHUBBY SIDE TABLE

### **CHUBBY COLLECTION**

category lounge armchair, footrest, coffee table material **polyethylene**, glass tabletop (for coffee table)

CHUBBY LOW

CHUBBY SIDE TABLE

"Chubby was projected as a plastic reinterpretation of the Crochet Chair, an armchair composed of crocheted fiber which has been hardened with epoxy and designed in a limited edition. The open structure and lightness of the chair provided a nice contrast".