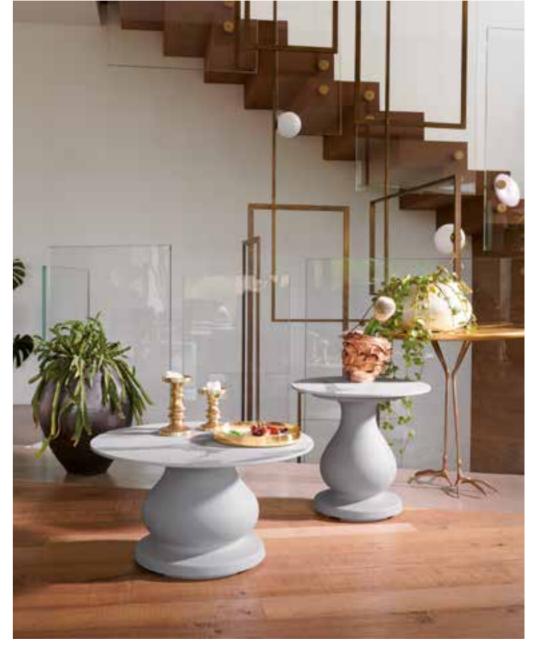

#### OTTOCENTO COLLECTION

category **table**, **coffee table** material **polyethylene**, HPL tabletop

Fr 80 . . . 80 . . . . 200

OTTOCENTO SIZE M

OTTOCENTO SIZE L

24 O

OTTOCENTO MINI SIZE M

OTTOCENTO MINI SIZE L

Ottocento is an indoor and outdoor table available in five polyethylene base sizes, combinable with different shapes and finishes HPL tops. Thanks to a collaboration between the designer and SLIDE production department, every table is a unique piece.