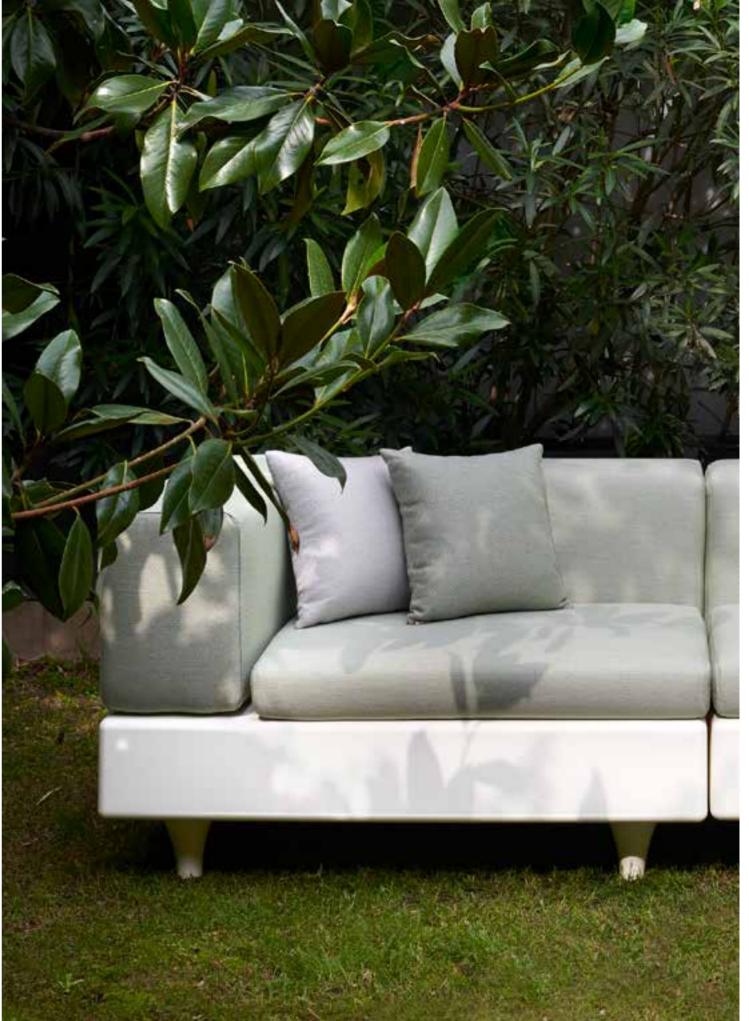

### MARA COLLECTION

Design

LORENZA BOZZOLI

Collection MARA MARA SOFA MARA POUF MARA LOW TABLE

Good Design Award 2019

#### MARA COLLECTION

category Armchair, sofa, pouf, coffee table material Polyethylene, textile cushion (for seats) zinc-coated iron, hpl tabletop (for coffee tables)

MARA LOW TABLE MARA LOW TABLE SQUARE TOP