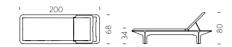

### PONENTE

Design

MARTINELLI VENEZIA STUDIO

category sun lounger material polyethylene, textile cushion

The perfect balance between soft shapes, typical of the creations obtained through rotational moulding, and thin thickness, which allows reducing the physical and perceptive weight of a large object. Elegant and cosy, thanks to the adjustable backrest in different inclinations, Ponente can be completed with a comfortable soft fabric cushion for outdoor.