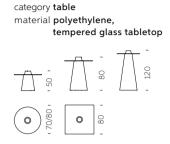

### ED + ZOE

Ed table is the perfect mix between different shape and material: its conical base is in polyethylene and its round top in in tempered glass. Its soul mate is Zoe, a sinuous and elegant chair. Both of them can give a magic touch in their luminous version.

Design

GUGLIELMO BERCHICCI

category table material polyethylene, tempered glass tabletop

category **chair** material **polyethylene** 