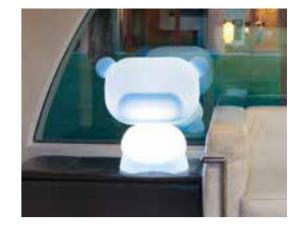

### GLOBO COLLECTION

Design SLIDE STUDIO

Collection GLOBO GLOBO HANGING GLOBO TIGE ACQUAGLOBO

The simplicity of a luminous sphere that can create amazing and elegant atmospheres in indoor and outdoor settings. Globo collection is a numerous family: it is available in different dimensions from 25cm up to 2mt diameter, and in different version as table, floor, wall/ceiling, hanging and 120 floating lamps.

### **GLOBO COLLECTION**

category hanging, wall, ceiling, floor lamp material polyethylene