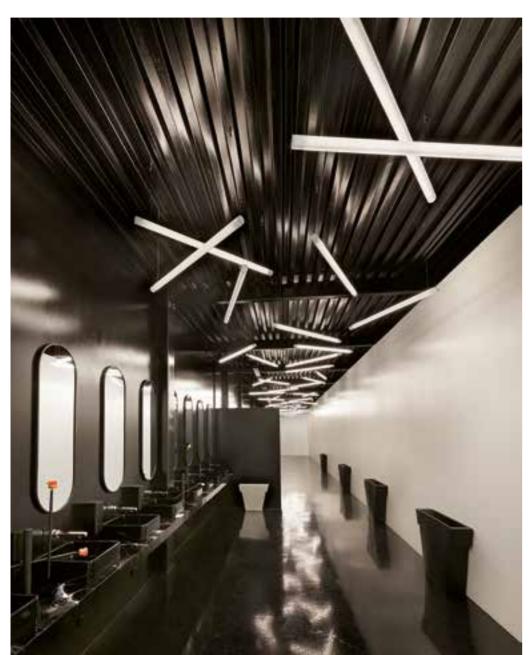

### STILETTO COLLECTION

Design ROBERTO PAOLI

Collection STILETTO X STILETTO Y STILETTO APPLIQUE STILETTO SHARD

Stiletto is a hanging lamp with an essential line, ideal for contemporary and indoor settings that require a scenographic lighting. Available in two different dimensions, both in vertical and horizontal orientation. Thanks to its minimal design, its homogeneous light and the possibility of infinite combinations.

### STILETTO COLLECTION

category hanging, wall, ceiling lamp material polyethylene

STILETTO Y

STILETTO APPLIQUE

STF