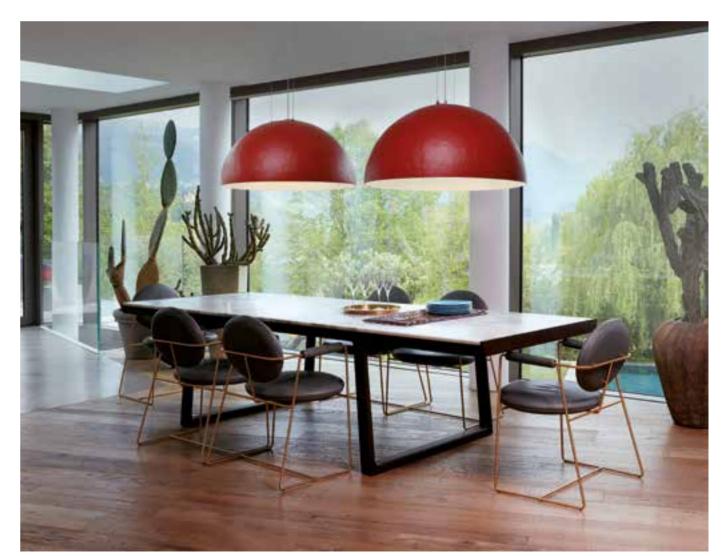

### CUPOLE

Cupole hanging lamp has got an ordinary shape but extraordinary dimensions. Its half-sphere shape is suitable for every indoor settings: Cupole can give a touch of strong personality to every anonymous area. Available in three different dimensions, it gives a playful touch in standard colours, or to be elegant and sophisticate in the two-coloured lacquered version.

Design GIÒ COLONNA ROMANO

category hanging lamp material polyethylene