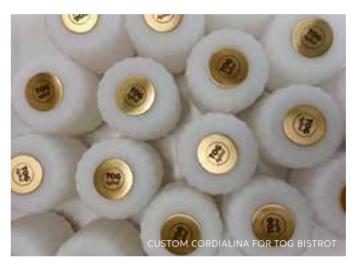

### CORDIALINA

Design

ROBERTO PAOLI

category table lamp material polyethylene, brass

Cordialina is the table lamp with rechargeable battery which recalls the Art Deco style that inspired the whole Cordiale collection, composed by bar counters and lamps.

The elegant design, embellished with brass elements, and the homogeneous light make Cordialina ideal to create a discreet and welcoming table centrepiece. Logo can be personalized on 142 request