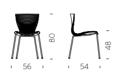

### ED + ZOE

Ed table is the perfect mix between different shape and material: its conical base is in polyethylene and its round top in in tempered glass. Its soul mate is Zoe, a sinuous and elegant chair. Both of them can give a magic touch in their luminous version.

Design

GUGLIELMO BERCHICCI

category table material polyethylene, tempered glass tabletop

category **chair** material **polyethylene** 