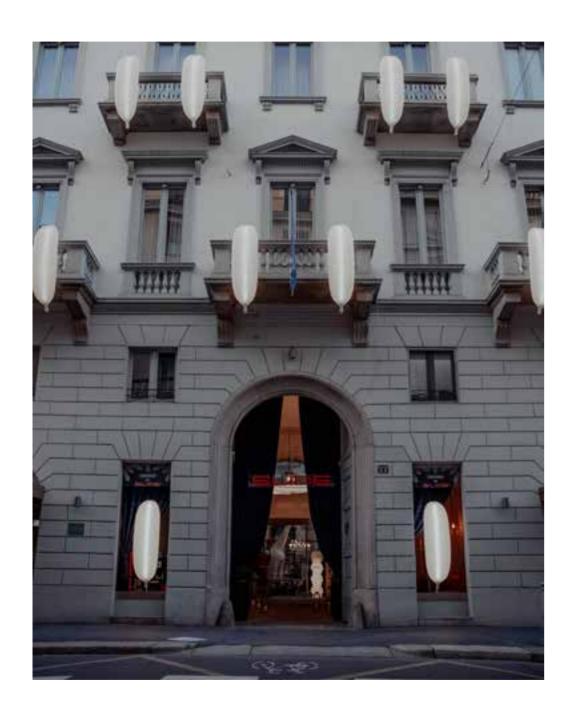

### BANANA LEAF

Design MARCANTONIO

Lush, large in dimensions, with a hinting but unmistakable design: its stylised shape clearly recalls large banana leaves, under which to rest in the shade while planning, perhaps, your next holiday. It can be used individually or in endless composition possibilities. Banana Leaf is also available as a wall 104 lamp or as a coloured, non-luminous decorative complement.

Presentation of Banana Leaf lamp designed by Marcantonio and part of Afrika Collection