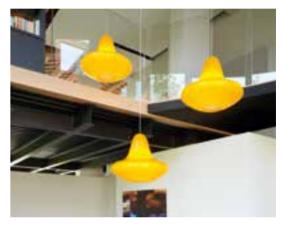

### GLOBO COLLECTION

Design SLIDE STUDIO

Collection GLOBO GLOBO HANGING GLOBO TIGE ACQUAGLOBO

The simplicity of a luminous sphere that can create amazing and elegant atmospheres in indoor and outdoor settings. Globo collection is a numerous family: it is available in different dimensions from 25cm up to 2mt diameter, and in different version as table, floor, wall/ceiling, hanging and 120 floating lamps.