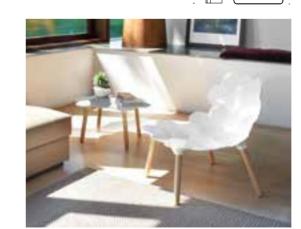

Paola Navone designs the Low Lita collection for SLIDE. Karim Rashid's Koncord stool wins the Good Design Award

Introduction of soft polyurethane collections, expanding the product range for contract orders. Presentation of Marc Sadler's Kami furnishing collection.

### **LOW LITA COLLECTION**

category **armchair**, **lounge seats**, **sofa**, **coffee table** material **polyethylene**, **textile cushion** 

"Low Lita can remind of a seat with an African style of an exotic country. Unexpectedly, it becomes something different but also contemporary, thanks to its material and the technique used to realize it".