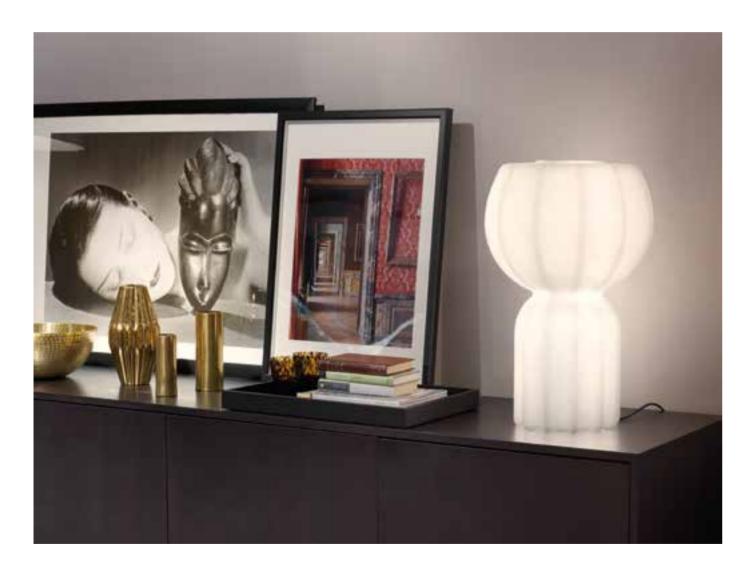

### PUPA

Design

LORENZA BOZZOLI

category table lamp material polyethylene

A sheet of ancient Japanese paper inspiration, which covers the whole surface, creates soft light effects. The particular structure, with its ribs, is a tribute to some icons of Italian design of the last century. Pupa table lamp is perfect for warm and refined atmospheres and contemporary indoor settings.