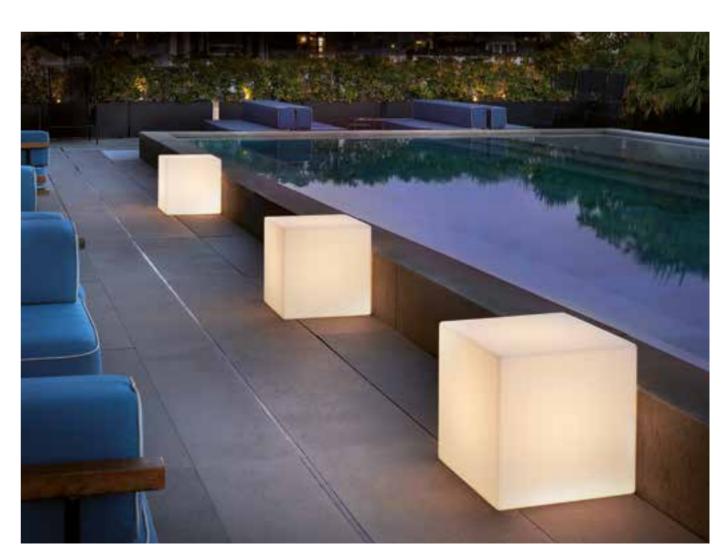

In 2002, Giò Colonna Romano founded SLIDE, wanting to create awe and wonder. The first eureka moment came even before the creation of SLIDE: simple shapes, like spheres and cubes, created with translucent materials, whose inner light bulb emits a uniform light that adds decoration. Simple yet magical. With thirty years of knowledge of plastic materials, we pushed ourselves further to unleash the full potential of rotational moulding, and this led to our second eureka moment of luminous furnishing, which soon became a must-have in the event industry. All of this has led SLIDE to become well-known all around the world.

### GLOBO COLLECTION

Design SLIDE STUDIO

Collection GLOBO GLOBO HANGING GLOBO TIGE ACQUAGLOBO

The simplicity of a luminous sphere that can create amazing and elegant atmospheres in indoor and outdoor settings. Globo collection is a numerous family: it is available in different dimensions from 25cm up to 2mt diameter, and in different version as table, floor, wall/ceiling, hanging and 120 floating lamps.