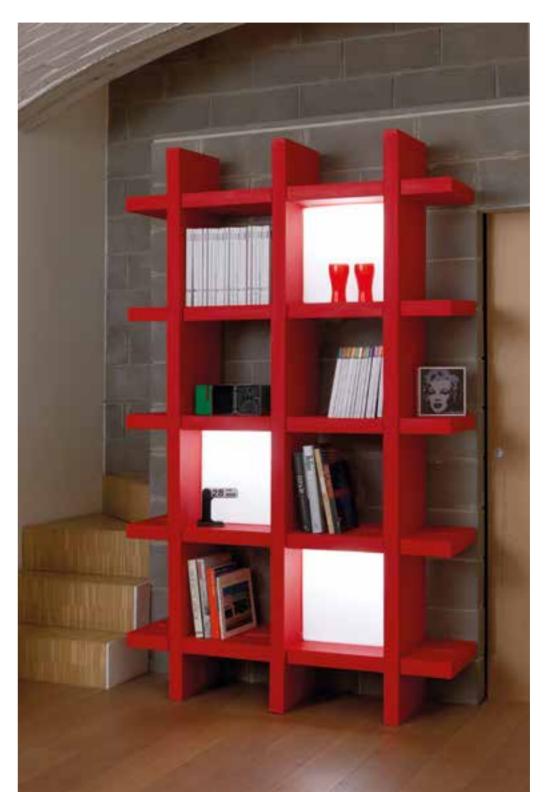

### MYBOOK

Design

GIÒ COLONNA ROMANO

Design GIÒ COLONNA ROMANO

BOOKY / GIÒ COLONNA ROMANO

category **bookcase** material **polyethylene** 

category bookcase material polyethylene

256

### HEXA

Design

TAEKE HALMA

category **bookcase** material **polyethylene** 

"In the design I tried to create an object that looks playful and light, but it is actually extremely resistant. The hexagonal shape of the individual cells allows the user to personalize each cell, and this will automatically create a rather artistic picture of the various objects as they are not aligned in a strict horizontal fashion".