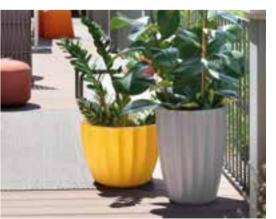

## X-POT COLLECTION

Design SLIDE STUDIO

category **pot** material polyethylene

Colourful and minimal: its double wall and round base make X-Pot ideal to every kind of settings. The different dimensions of pots let X-Pot family give a touch of colour and luminous elegance in private gardens or terraces, or to host the guests in hotels, restaurants or shops.