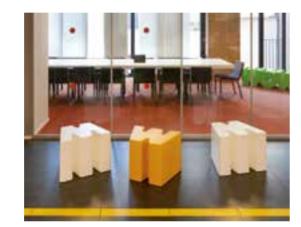

## WOW

Design KAZUKO OKAMOTO

category bench material polyethylene

The calligraphic and palindromic WOW creates amazement and happiness in every kind of settings. This pop seat pays a tribute to the comics culture in Japan, where Kazuko 224 Okamoto was born.