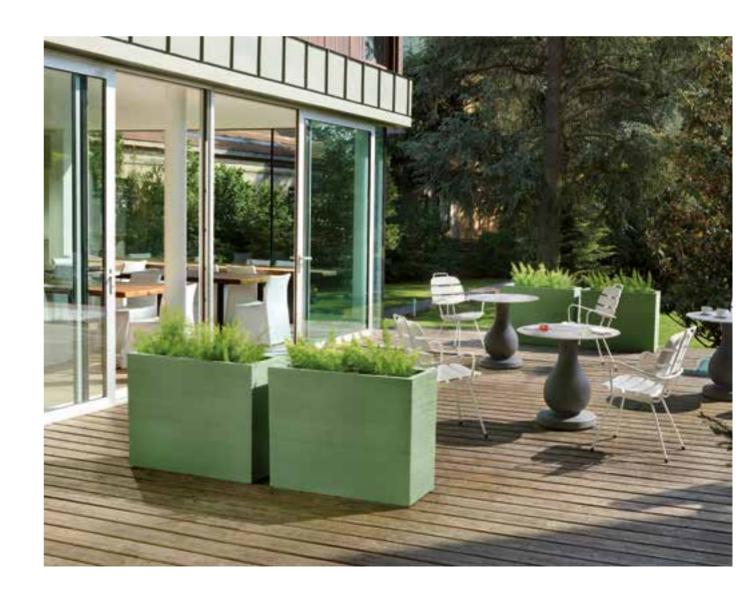

## X-POT COLLECTION

Design SLIDE STUDIO

category **pot** material polyethylene

Colourful and minimal: its double wall and round base make X-Pot ideal to every kind of settings. The different dimensions of pots let X-Pot family give a touch of colour and luminous elegance in private gardens or terraces, or to host the guests in hotels, restaurants or shops.

# Y-POT COLLECTION

Design SLIDE STUDIO

category **pot** material polyethylene

Luminous or lacquered, in lively colours or total white: Y-Pot is the true character to customize indoor or outdoor settings. The square shape and the different dimensions of 244 Y-Pot are suitable for contract projects as well as domestic areas.