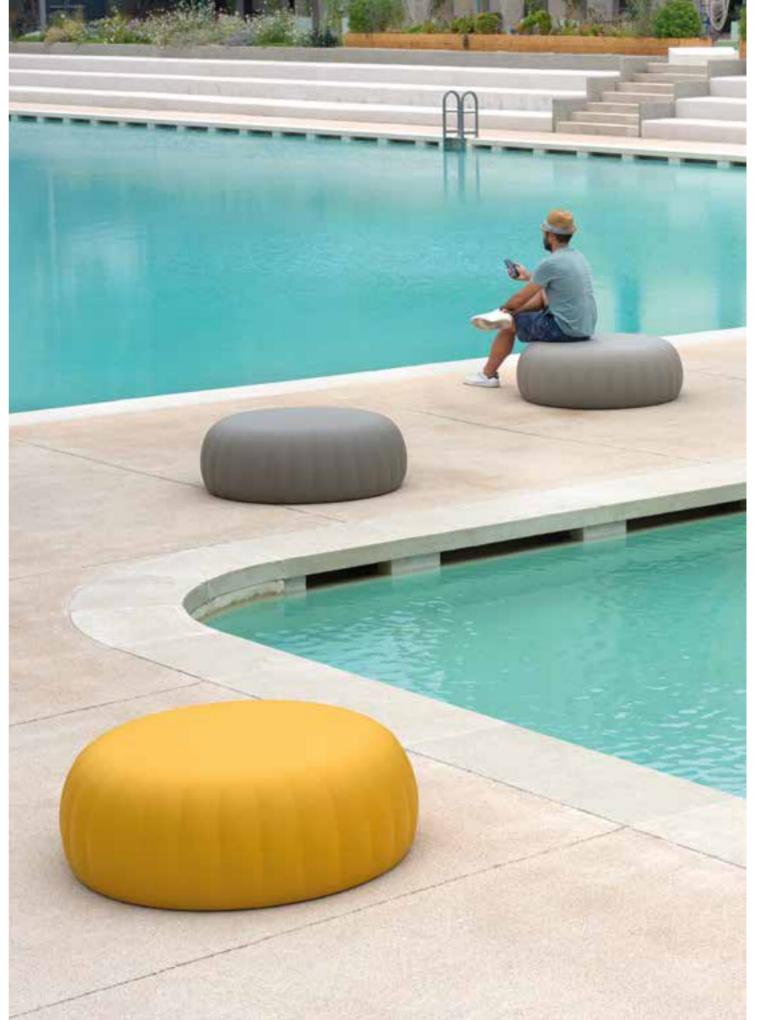

### GELÉE COLLECTION

Design

ROBERTO PAOLI

Collection GELÉE GELÉE GRAND GELÉE LOUNGE

"Being inspired by jelly candies I designed Gelée, a soft and nice touch pouf, that converts a familiar product in something else, placed in a different context, made in new dimensions. The result is a comfortable seat which shape and colour immediately stimulates leisure, desire of touching and testing its comfort".

### **GELÉE COLLECTION**

category **soft pouf, soft armchair** material **soft polyurethane** 

GELÉE

GELÉE GRAND

GELÉE LOUNGE