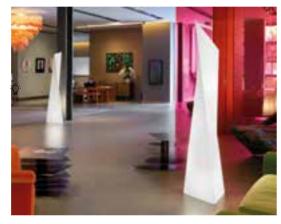

### BANANA LEAF

Design MARCANTONIO

Lush, large in dimensions, with a hinting but unmistakable design: its stylised shape clearly recalls large banana leaves, under which to rest in the shade while planning, perhaps, your next holiday. It can be used individually or in endless composition possibilities. Banana Leaf is also available as a wall 104 lamp or as a coloured, non-luminous decorative complement.