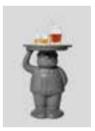

# AMBROGIO

Design

FAVARETTO&PARTNERS

category servant table material polyethylene, wood removable tray

"Ambrogio and Amanda, with a wink to green side, are nice and attractive items, but at the same time they are ecofriendly. Thanks to Ambrogio and Amanda, Design becomes democratic, ethic and ideal to improve our planet."

### AMANDA

Design

FAVARETTO&PARTNERS

category **servant table** material **polyethylene**, **wood removable tray** 

### TOGETHER

Design

FAVARETTO&PARTNERS

category **servant table** material **polyethylene**, **ecoAllene** 

Amanda and Ambrogio have never been so close! Favaretto&Partners creates the new servant table Together, which gets born from the union of the figures of Amanda and Ambrogio. Together is a double-face table that recalls Amanda's shapes on one side and Ambrogio's on the other, and is ideal to be placed next to a sofa or used as an emptying shelf, for a pop touch in a residential project, or at a restaurant table, as a base or side table.