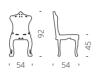

### QUEEN OF LOVE

Design

MORO & PIGATTI

category **armchair** material **polyethylene** 

"The Design of Love collection is completely Made in Italy and has brought a touch of freshness and an innovative approach to the design world by re-interpreting the Baroque furniture in a Pop way".

### LITTLE QUEEN OF LOVE

Little Queen of Love is the smaller model for kids of the iconic Queen of Love armchair. The Baroque style of its shapes and the pop style of polyethylene make Little Queen of Love a small star in every room it occupies, for both contract and homes.