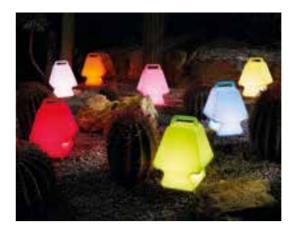

### GLOBO COLLECTION

Design SLIDE STUDIO

Collection GLOBO GLOBO HANGING GLOBO TIGE ACQUAGLOBO

The simplicity of a luminous sphere that can create amazing and elegant atmospheres in indoor and outdoor settings. Globo collection is a numerous family: it is available in different dimensions from 25cm up to 2mt diameter, and in different version as table, floor, wall/ceiling, hanging and 120 floating lamps.