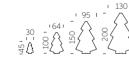

### MINERAL COLLECTION

Design SLIDE STUDIO

category table, hanging, ceiling lamp material polyethylene

MINERAL

MINERAL HANGING

80/90/130/140

MINERAL TIGE

55/75/175

30/40

MINERAL STAND

The luxurious marble finishes, with grey and red veinings, characterize the Mineral collection. The marbled texture made the light delicate and welcoming in table, floor and hanging versions. For classy indoor spaces, simple but at the same time unforgettable.