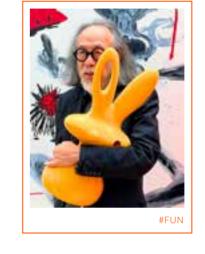

### BUNNY

Design AKI KURODA

category complement material polyethylene

From the creative flair of the great Japanese artist Aki Kuroda, and a collaboration with the Yoyo Maeght Gallery, come the sculptures Bunny and Cosmo Bunny.

Big ears and a bewildered gaze, the unmistakable silhouette of Bunny and Cosmo Bunny fills rooms with its adorable charisma. The smaller version, Bunny, and the larger version, Cosmo Bunny, are the perfect synthesis of artistic sculpture, for their unmistakable shape, and industrial production, created in polyethylene through rotational moulding.