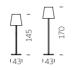

### OTTOCENTO LAMP

Design PAOLA NAVONE - OTTO STUDIO

category floor lamp material polyethylene

With its refined base inspired by Neoclassicism artistic movement and its rich-in-Arabesque-details lampshade, Ottocento Lamp is the new item of Ottocento collection created by Paola Navone. The ten-year collaboration with the designer led to the birth of the first floor lamp designed for SLIDE, ideal 146 for lighting up indoor and outdoor spaces.