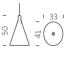

### GLOBO COLLECTION

Design SLIDE STUDIO

Collection GLOBO GLOBO HANGING GLOBO TIGE ACQUAGLOBO

The simplicity of a luminous sphere that can create amazing and elegant atmospheres in indoor and outdoor settings. Globo collection is a numerous family: it is available in different dimensions from 25cm up to 2mt diameter, and in different version as table, floor, wall/ceiling, hanging and 120 floating lamps.

### **GLOBO COLLECTION**

category hanging, wall, ceiling, floor lamp material polyethylene

30/40

MINERAL STAND

The luxurious marble finishes, with grey and red veinings, characterize the Mineral collection. The marbled texture made the light delicate and welcoming in table, floor and hanging versions. For classy indoor spaces, simple but at the same time unforgettable.