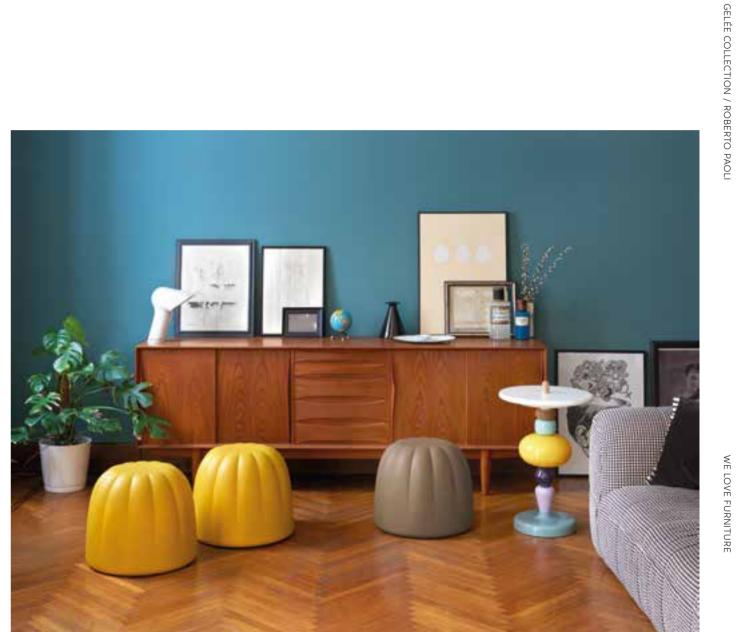

### GELÉE COLLECTION

Design

ROBERTO PAOLI

Collection GELÉE GELÉE GRAND GELÉE LOUNGE

"Being inspired by jelly candies I designed Gelée, a soft and nice touch pouf, that converts a familiar product in something else, placed in a different context, made in new dimensions. The result is a comfortable seat which shape and colour immediately stimulates leisure, desire of touching and testing its comfort".