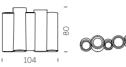

## X-POT COLLECTION

Design SLIDE STUDIO

category **pot** material polyethylene

Colourful and minimal: its double wall and round base make X-Pot ideal to every kind of settings. The different dimensions of pots let X-Pot family give a touch of colour and luminous elegance in private gardens or terraces, or to host the guests in hotels, restaurants or shops.

# Y-POT COLLECTION

Design SLIDE STUDIO

category **pot** material polyethylene

Luminous or lacquered, in lively colours or total white: Y-Pot is the true character to customize indoor or outdoor settings. The square shape and the different dimensions of 244 Y-Pot are suitable for contract projects as well as domestic areas.