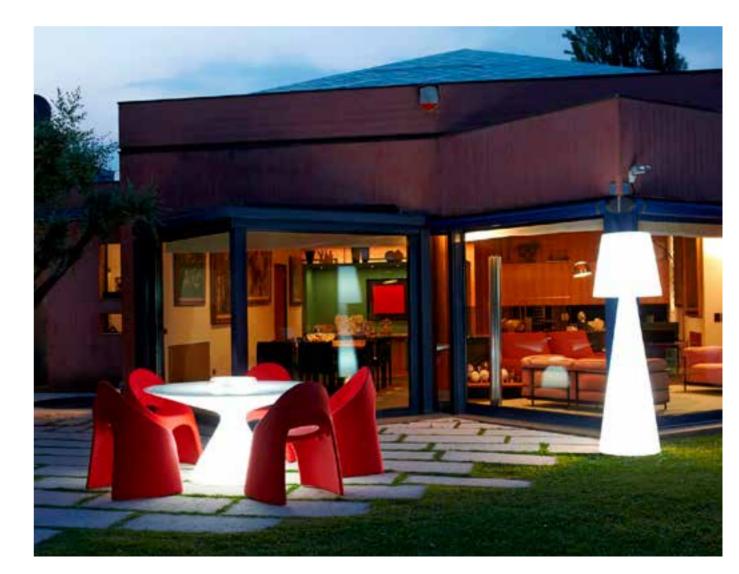

### **AMORE**

Design

GIÒ COLONNA ROMANO

category bench material polyethylene

4 0 W 0 %

"Amore bench represents the synthesis of the main characteristics of SLIDE production. Love ("amore" in Italian) for the colour, love for the original design, love for the unusual shapes. This bench is a sculpture and a positive hymn to love, which should be present in all its shapes inside every home".