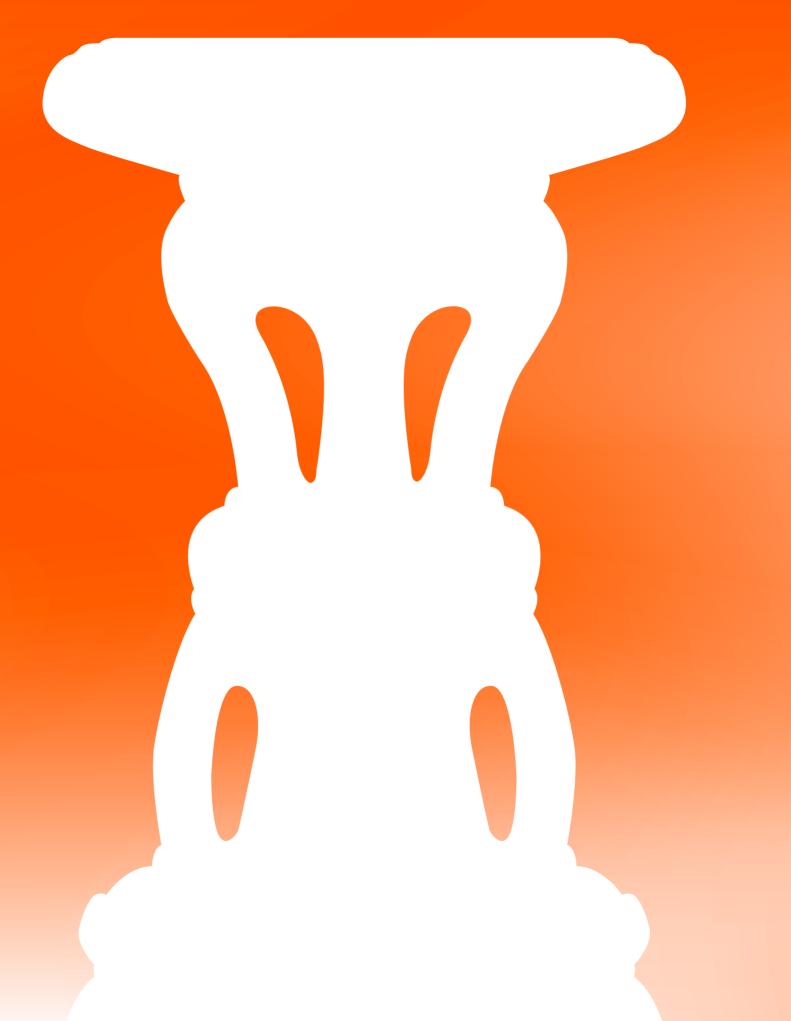

### BUNNY

Design AKI KURODA

category complement material polyethylene

From the creative flair of the great Japanese artist Aki Kuroda, and a collaboration with the Yoyo Maeght Gallery, come the sculptures Bunny and Cosmo Bunny.

Big ears and a bewildered gaze, the unmistakable silhouette of Bunny and Cosmo Bunny fills rooms with its adorable charisma. The smaller version, Bunny, and the larger version, Cosmo Bunny, are the perfect synthesis of artistic sculpture, for their unmistakable shape, and industrial production, created in polyethylene through rotational moulding.