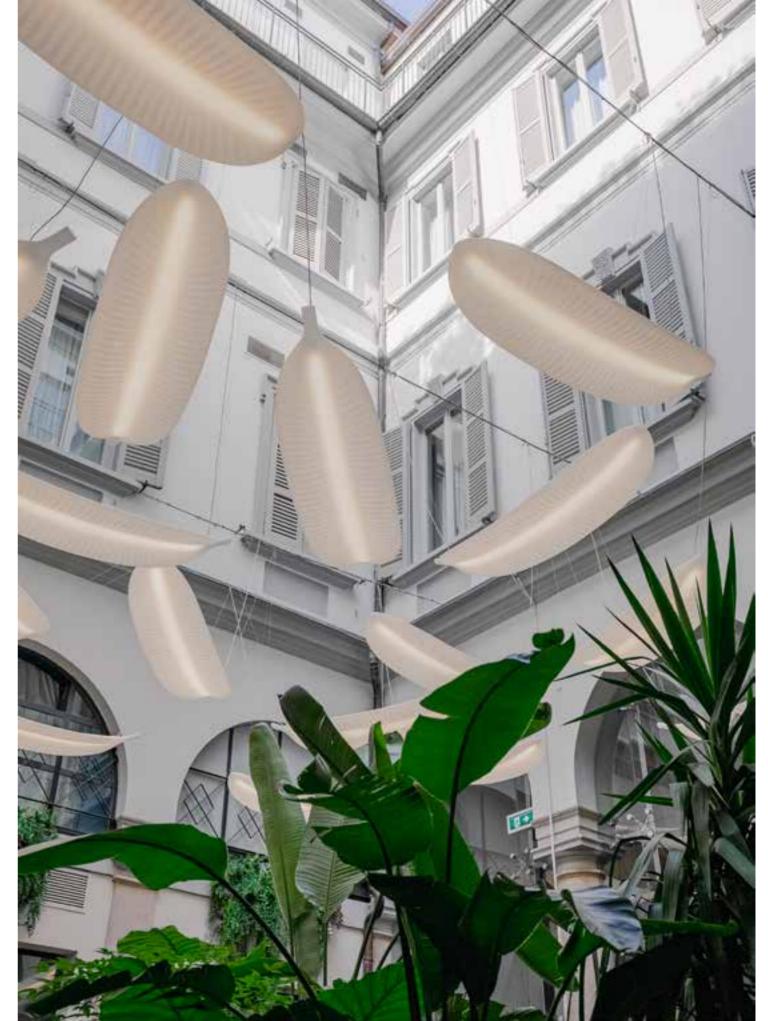

### BANANA LEAF

Design MARCANTONIO

Lush, large in dimensions, with a hinting but unmistakable design: its stylised shape clearly recalls large banana leaves, under which to rest in the shade while planning, perhaps, your next holiday. It can be used individually or in endless composition possibilities. Banana Leaf is also available as a wall 104 lamp or as a coloured, non-luminous decorative complement.

Presentation of Banana Leaf lamp designed by Marcantonio and part of Afrika Collection