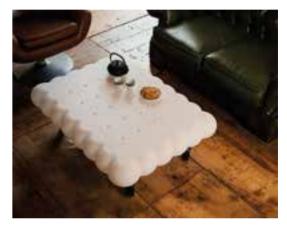

# AMBROGIO

Design

FAVARETTO&PARTNERS

category servant table material polyethylene, wood removable tray

"Ambrogio and Amanda, with a wink to green side, are nice and attractive items, but at the same time they are ecofriendly. Thanks to Ambrogio and Amanda, Design becomes democratic, ethic and ideal to improve our planet."

### AMANDA

Design

FAVARETTO&PARTNERS

category **servant table** material **polyethylene**, **wood removable tray** 

### TOGETHER

Design

FAVARETTO&PARTNERS

category **servant table** material **polyethylene**, **ecoAllene** 

Amanda and Ambrogio have never been so close! Favaretto&Partners creates the new servant table Together, which gets born from the union of the figures of Amanda and Ambrogio. Together is a double-face table that recalls Amanda's shapes on one side and Ambrogio's on the other, and is ideal to be placed next to a sofa or used as an emptying shelf, for a pop touch in a residential project, or at a restaurant table, as a base or side table.