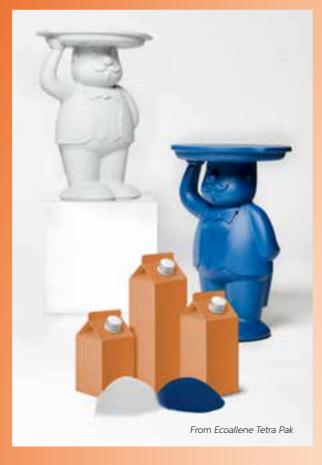

Thanks to our Research and Development department and our suppliers, we have added new, more ethical and durable raw materials. In fact, Ambrogio, Amanda and Together are made with a new plastic, Geco, with 30% EcoAllene, a material entirely recycled from Tetra Pak cartons, which would otherwise be sent to incinerators. The Afrika collection, with its more textured colours, is made from bioplastic, a new material made from natural sugarcane fibres. AMORE OCEAN is also made in a second life plastic thanks to ropes and nets collected from the Ocean. In our collections, we wanted not only to look at the aesthetics of the product but also at the beauty of our surrounding world, which we want to preserve thanks to a low environmental impact.

### TOGETHER

Design

FAVARETTO&PARTNERS

category **servant table** material **polyethylene**, **ecoAllene** 

Amanda and Ambrogio have never been so close! Favaretto&Partners creates the new servant table Together, which gets born from the union of the figures of Amanda and Ambrogio. Together is a double-face table that recalls Amanda's shapes on one side and Ambrogio's on the other, and is ideal to be placed next to a sofa or used as an emptying shelf, for a pop touch in a residential project, or at a restaurant table, as a base or side table.