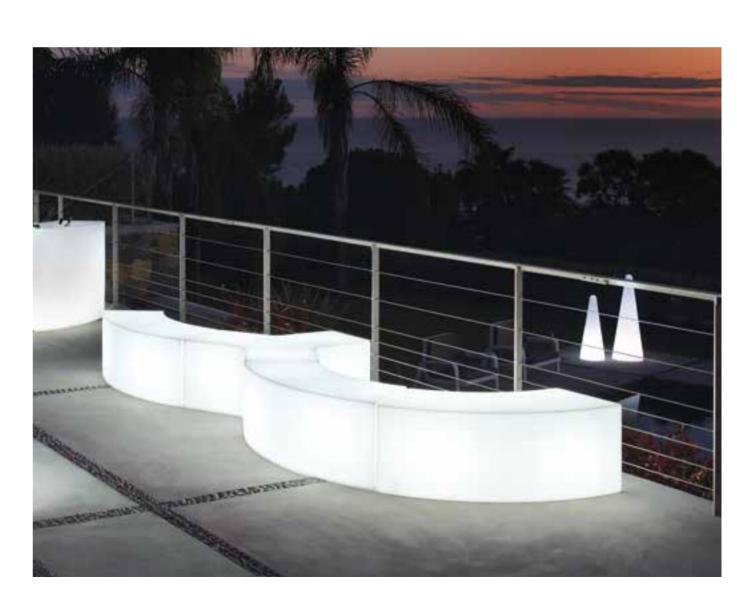

# BREAK COLLECTION

Design SLIDE STUDIO

Collection BREAK BAR BREAK LINE BREAK CORNER ICE BAR

The magic of the light and the simplicity of polyethylene: the Break collection is the perfect combination for events, restaurants and lounge bars. The luminous bar counters light up big areas and create magical and unforgettable moments 174 for all the guests.

### **BREAK COLLECTION**

category bar counter material polyethylene

BREAK BAR

BREAK LINE

FESTIVAL

INTERNAZIONALE

**DELLA LUCE** 

DI MILANO