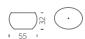

#### OTTOCENTO COLLECTION

category **table**, **coffee table** material **polyethylene**, HPL tabletop

Fr 80 . . . 80 . . . . 200

OTTOCENTO SIZE M

OTTOCENTO SIZE L

24 O

OTTOCENTO MINI SIZE M

OTTOCENTO MINI SIZE L

Ottocento is an indoor and outdoor table available in five polyethylene base sizes, combinable with different shapes and finishes HPL tops. Thanks to a collaboration between the designer and SLIDE production department, every table is a unique piece.