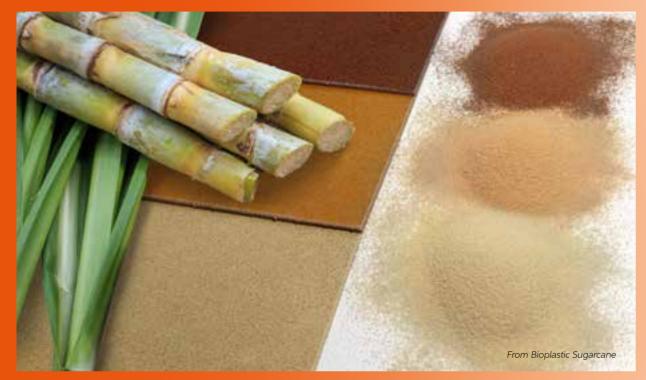

Thanks to our Research and Development department and our suppliers, we have added new, more ethical and durable raw materials. In fact, Ambrogio, Amanda and Together are made with a new plastic, Geco, with 30% EcoAllene, a material entirely recycled from Tetra Pak cartons, which would otherwise be sent to incinerators. The Afrika collection, with its more textured colours, is made from bioplastic, a new material made from natural sugarcane fibres. AMORE OCEAN is also made in a second life plastic thanks to ropes and nets collected from the Ocean. In our collections, we wanted not only to look at the aesthetics of the product but also at the beauty of our surrounding world, which we want to preserve thanks to a low environmental impact.