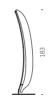

### BANANA LEAF

Design MARCANTONIO

Lush, large in dimensions, with a hinting but unmistakable design: its stylised shape clearly recalls large banana leaves, under which to rest in the shade while planning, perhaps, your next holiday. It can be used individually or in endless composition possibilities. Banana Leaf is also available as a wall 104 lamp or as a coloured, non-luminous decorative complement.