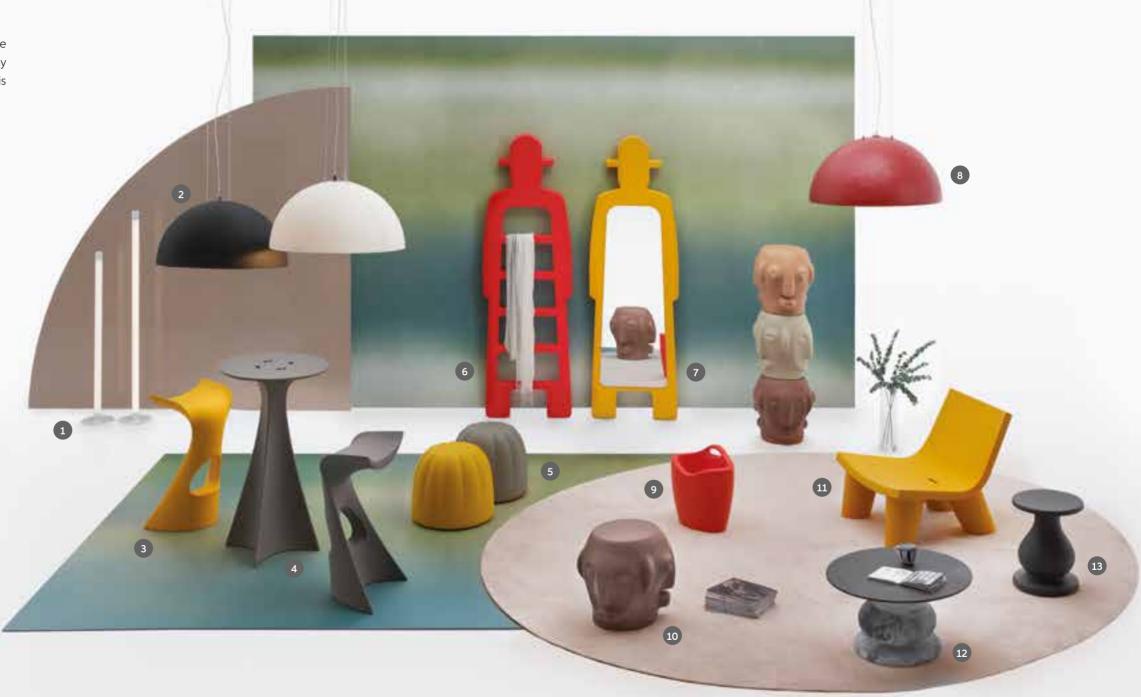

### BE COLOURFUL

For the more extravagant, designers from all over the world have given free rein to their imagination. Featuring many bright colours or more natural shades, our colourful side is ready to amaze even the most creative characters.

- **1. FLUX** floor lamp | p. 132
- 2. CUPOLE hanging lamp | p. 138
- 3. KONCORD high stool | p. 200
- **4. JET** table | p. 200
- 5. GELEE soft pouf | p. 94
- **6. MR. GIÒ** valet | p. 263
- 7. MR. GIÒ SPECCHIO mirror | p. 263
- 8. ELIOS hanging lamp | p. 137
- 9. MAG magazine rack | p. 262
- 10. THREEBÙ stool, coffee table | p. 42
- 11. LOW LITA low chair | p. 68
- 12. OTTOCENTO MINI size L coffee table | p. 50
- 30 13. OTTOCENTO MINI size M coffee table | p. 50