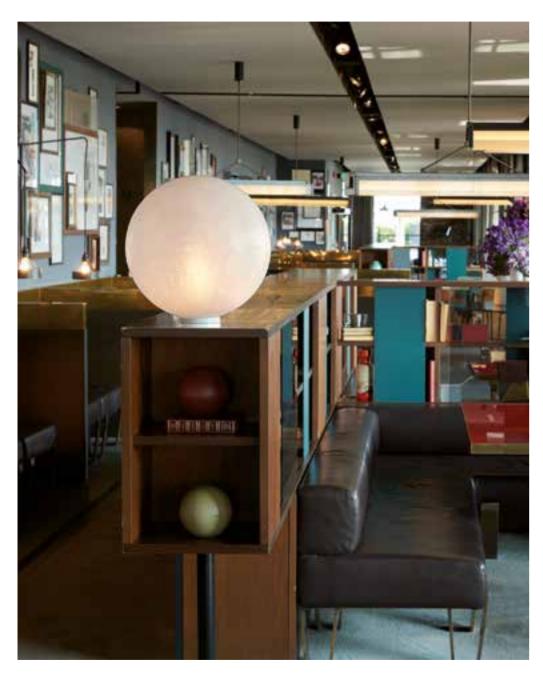

### GLOBO COLLECTION

Design SLIDE STUDIO

Collection GLOBO GLOBO HANGING GLOBO TIGE ACQUAGLOBO

The simplicity of a luminous sphere that can create amazing and elegant atmospheres in indoor and outdoor settings. Globo collection is a numerous family: it is available in different dimensions from 25cm up to 2mt diameter, and in different version as table, floor, wall/ceiling, hanging and 120 floating lamps.

### **GLOBO COLLECTION**

category hanging, wall, ceiling, floor lamp material polyethylene