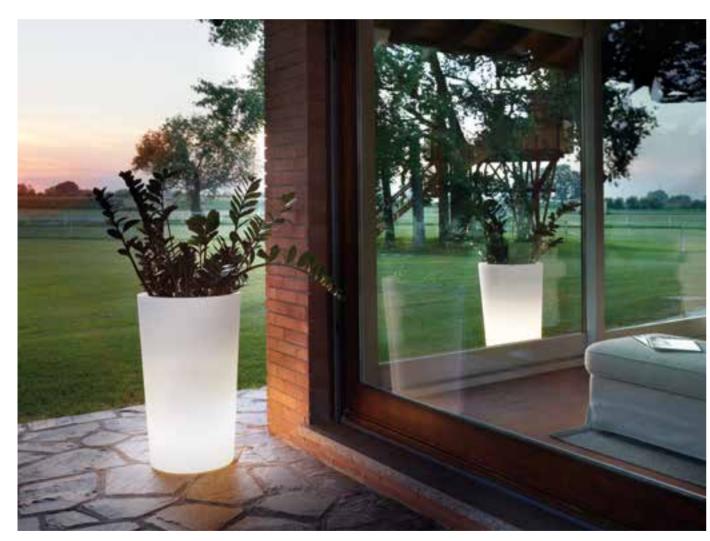

## X-POT COLLECTION

Design SLIDE STUDIO

category **pot** material polyethylene

Colourful and minimal: its double wall and round base make X-Pot ideal to every kind of settings. The different dimensions of pots let X-Pot family give a touch of colour and luminous elegance in private gardens or terraces, or to host the guests in hotels, restaurants or shops.

# Y-POT COLLECTION

Design SLIDE STUDIO

category **pot** material polyethylene

Luminous or lacquered, in lively colours or total white: Y-Pot is the true character to customize indoor or outdoor settings. The square shape and the different dimensions of 244 Y-Pot are suitable for contract projects as well as domestic areas.