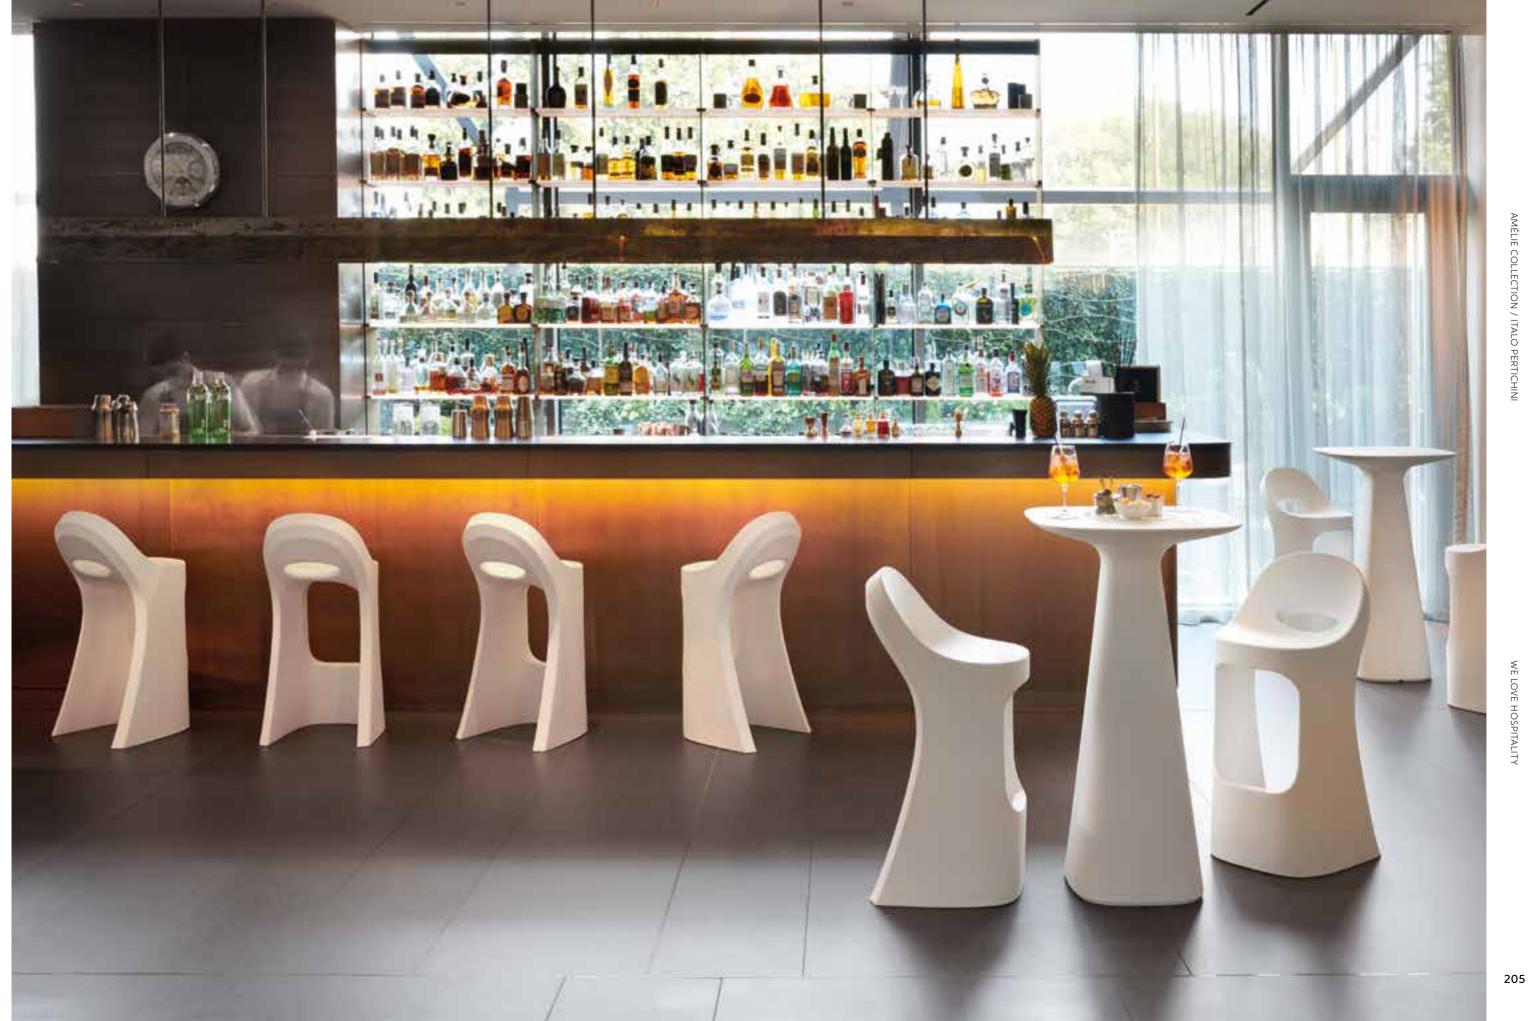

# AMÉLIE COLLECTION

Design
ITALO PERTICHINI

Collection

AMÉLIE
AMÉLIE DUETTO
AMÉLIE PANCHETTA
AMÉLIE SGABELLO
AMÉLIE SIT UP
AMÉLIE UP

### **AMÉLIE COLLECTION**

category chair, sofa, bench, stool, high stool, table material polyethylene

AMÉLIE PANCHETTA

"The project idea derives from the careful observation of what is around us. Modify the existing in order to adapt it to new needs. The conical shape means stability and stackability par excellence. The unnecessary was removed, so Amélie was born: solid, stable, stackable".