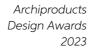

### BANANA LEAF

Design MARCANTONIO

Lush, large in dimensions, with a hinting but unmistakable design: its stylised shape clearly recalls large banana leaves, under which to rest in the shade while planning, perhaps, your next holiday. It can be used individually or in endless composition possibilities. Banana Leaf is also available as a wall 104 lamp or as a coloured, non-luminous decorative complement.