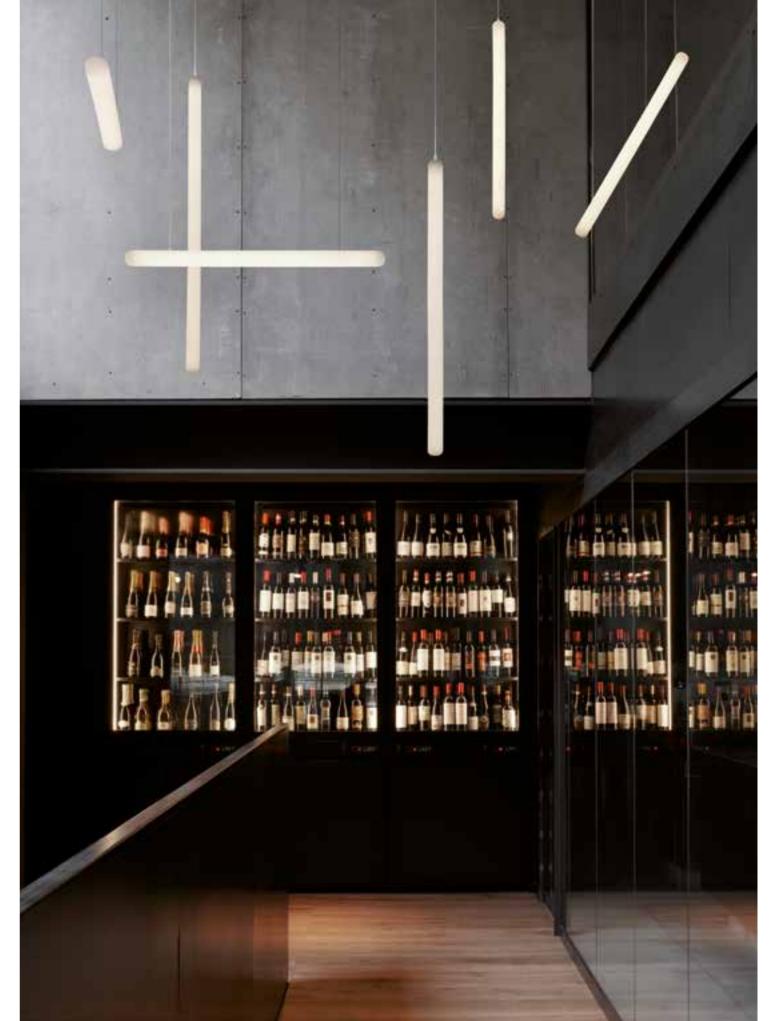

### STILETTO COLLECTION

Design ROBERTO PAOLI

Collection STILETTO X STILETTO Y STILETTO APPLIQUE STILETTO SHARD

Stiletto is a hanging lamp with an essential line, ideal for contemporary and indoor settings that require a scenographic lighting. Available in two different dimensions, both in vertical and horizontal orientation. Thanks to its minimal design, its homogeneous light and the possibility of infinite combinations.

### STILETTO COLLECTION

category hanging, wall, ceiling lamp material polyethylene

STILETTO Y

STILETTO APPLIQUE

STF