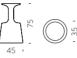

### ED + ZOE

Ed table is the perfect mix between different shape and material: its conical base is in polyethylene and its round top in in tempered glass. Its soul mate is Zoe, a sinuous and elegant chair. Both of them can give a magic touch in their luminous version.

Design

GUGLIELMO BERCHICCI

category table material polyethylene, tempered glass tabletop

category **chair** material **polyethylene** 