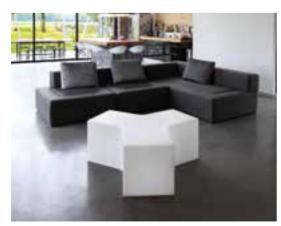

### HEXA

Design

TAEKE HALMA

category **bookcase** material **polyethylene** 

"In the design I tried to create an object that looks playful and light, but it is actually extremely resistant. The hexagonal shape of the individual cells allows the user to personalize each cell, and this will automatically create a rather artistic picture of the various objects as they are not aligned in a strict horizontal fashion".