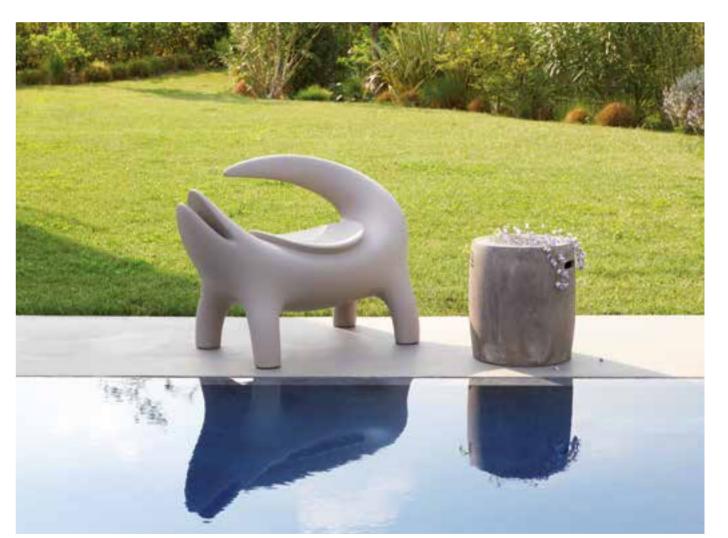

### AFRIKA COLLECTION

Design MARCANTONIO

Collection KROKO BIG KROKO THREEBÙ THREEBÙ POT THREEBÙ TOTEM

Good Design Award 2023

A distant and iconic world becomes contemporary and close to us thanks to the most serious characteristic of all: irony. Marcantonio's unmistakable style signs Afrika collection: the Kroko chairs and the Threebù items.

"Kroko is at the same time an industrial item and a sculpture, with references to Nature and contemporary art, thanks to its hinted but also unmistakable shape".

Marcantonio