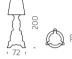

### OTTOCENTO LAMP

Design PAOLA NAVONE - OTTO STUDIO

category floor lamp material polyethylene

With its refined base inspired by Neoclassicism artistic movement and its rich-in-Arabesque-details lampshade, Ottocento Lamp is the new item of Ottocento collection created by Paola Navone. The ten-year collaboration with the designer led to the birth of the first floor lamp designed for SLIDE, ideal 146 for lighting up indoor and outdoor spaces.