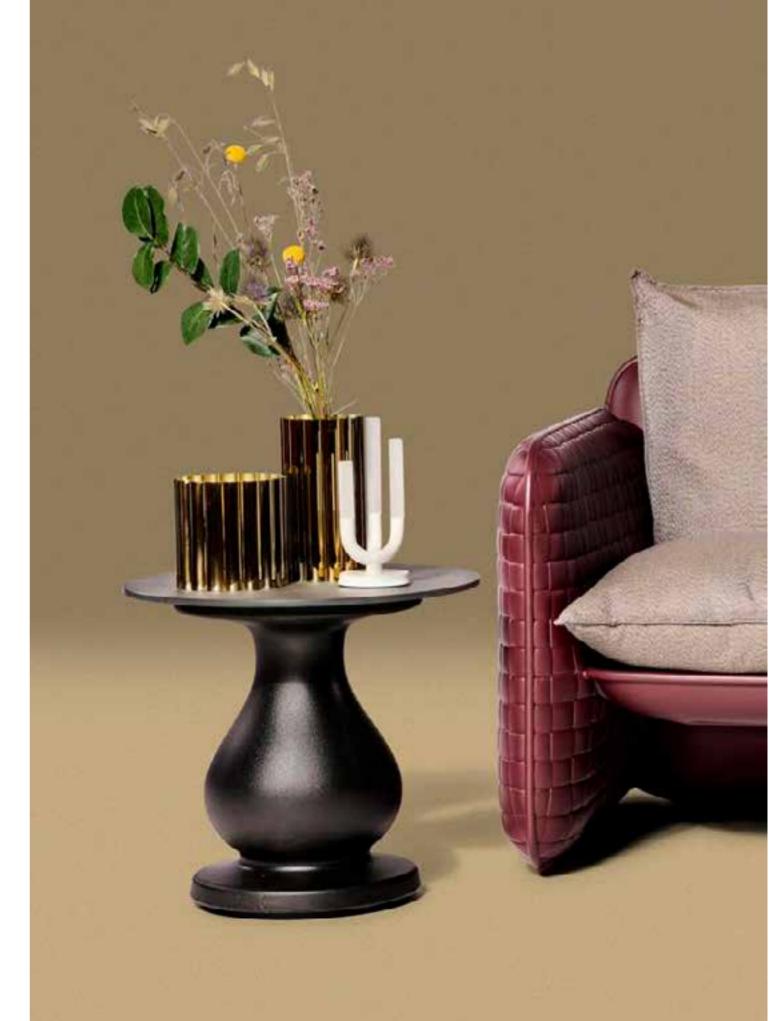

### MINERAL COLLECTION

Design SLIDE STUDIO

category table, hanging, ceiling lamp material polyethylene

MINERAL

MINERAL HANGING

80/90/130/140

MINERAL TIGE

55/75/175

30/40

MINERAL STAND

The luxurious marble finishes, with grey and red veinings, characterize the Mineral collection. The marbled texture made the light delicate and welcoming in table, floor and hanging versions. For classy indoor spaces, simple but at the same time unforgettable.