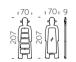

# AMBROGIO

Design

FAVARETTO&PARTNERS

category servant table material polyethylene, wood removable tray

"Ambrogio and Amanda, with a wink to green side, are nice and attractive items, but at the same time they are ecofriendly. Thanks to Ambrogio and Amanda, Design becomes democratic, ethic and ideal to improve our planet."

### AMANDA

Design

FAVARETTO&PARTNERS

category **servant table** material **polyethylene**, **wood removable tray** 

### TOGETHER

Design

FAVARETTO&PARTNERS

category **servant table** material **polyethylene**, **ecoAllene** 

Amanda and Ambrogio have never been so close! Favaretto&Partners creates the new servant table Together, which gets born from the union of the figures of Amanda and Ambrogio. Together is a double-face table that recalls Amanda's shapes on one side and Ambrogio's on the other, and is ideal to be placed next to a sofa or used as an emptying shelf, for a pop touch in a residential project, or at a restaurant table, as a base or side table.