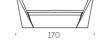

## OTTOCENTO COLLECTION

Design

PAOLA NAVONE - OTTO STUDIO

Collection

OTTOCENTO SIZE M
OTTOCENTO SIZE L
OTTOCENTO MINI SIZE M
OTTOCENTO MINI SIZE L
OTTOCENTO UP

Good Design Award 2019

"Inspired by the shapes of Neoclassicism, the purity of the material is linked to the classic nature of the shapes, which remind of the luxury of marble and the elegance of dark colours".

Ottocento is an indoor and outdoor table available in five polyethylene base sizes, combinable with different shapes and finishes HPL tops. Thanks to a collaboration between the designer and SLIDE production department, every table is a unique piece.