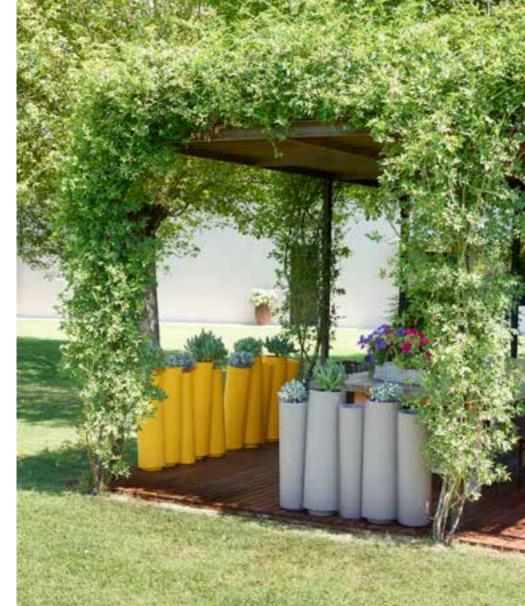

MANO

category pot, separè material polyethylene







# BAMBOO

Bamboo is a flowerpot, versatile and multiple that

meets the most diverse needs in terms of space set-up. This

colourful flowerpot is a multi-functional item for indoor and

outdoor settings: its high and thin structure let Bamboo to be a

flowerpot but also a separè.

## PRIVÉ

Design

**TOUS LES TROIS** 

category cachepot, separè material polyethylene





Privé is a pot with a sinuous design that becomes an elegant divider, when it is completed with panel in plexiglass. Privé is sophisticated but functional at the same time, thanks to its modularity. For this reason it is a perfect option for small and big areas, both indoor and outdoor.

Design SLIDE STUDIO

> category pot, separè material polyethylene, plexiglass







### BASE POT

Design

SLIDE STUDIO

Design
SLIDE STUDIO

WAVE POT / SLIDE STU



category **pot** material **polyethylene** 





category **pot** material **polyethylene** 



### GEAR POT

Gear Pot is inspired by the typical shape of a mechanical gear. It is modular: many Gear Pot can be put on top of or beside each other, interlocking like a real gear, to create playful and

colourful compositions, turning any space into a unique setting.

### Design ANASTASIA IVANYUK

category **pot** material **polyethylene** 





## GIÒ COLLECTION

The typical flowerpot becomes oversize and with a multifaceted surface: these are the main features of Giò Tondo, Big Giò and Giò Monster. The macro reinterpretation of pots of everyday use creates huge pots that immediately draw attention to them.