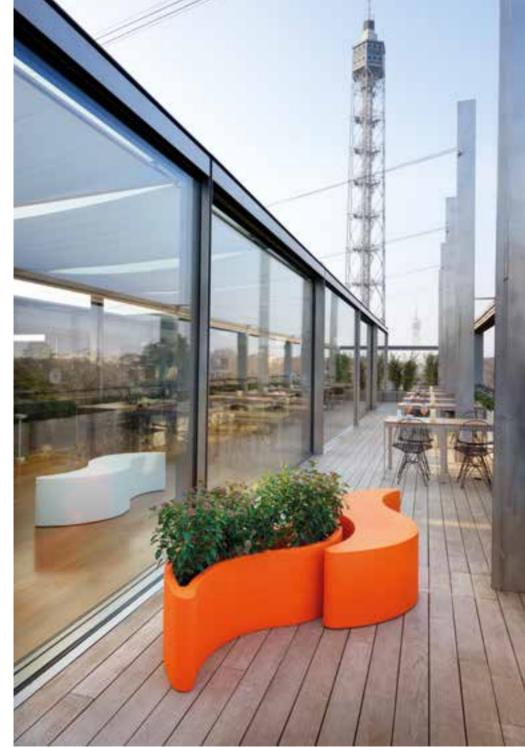

rpot, versatile and multiple that

meets the most diverse needs in terms of space set-up. This

colourful flowerpot is a multi-functional item for indoor and

outdoor settings: its high and thin structure let Bamboo to be a

flowerpot but also a separè.

## PRIVÉ

Design

**TOUS LES TROIS** 

category cachepot, separè material polyethylene





Privé is a pot with a sinuous design that becomes an elegant divider, when it is completed with panel in plexiglass. Privé is sophisticated but functional at the same time, thanks to its modularity. For this reason it is a perfect option for small and big areas, both indoor and outdoor.

Design SLIDE STUDIO

> category pot, separè material polyethylene, plexiglass







### BASE POT

Design

SLIDE STUDIO

Design
SLIDE STUDIO

WAVE POT / SLIDE STU



category **pot** material **polyethylene** 





category **pot** material **polyethylene** 



### GEAR POT

Gear Pot is inspired by the typical shape of a mechanical gear. It is modular: many Gear Pot can be put on top of or beside each other, interlocking like a real gear, to create playful and

colourful compositions, turning any space into a unique setting.

### Design ANASTASIA IVANYUK

category **pot** material **polyethylene** 





## GIÒ COLLECTION

The typical flowerpot becomes oversize and with a multifaceted surface: these are the main features of Giò Tondo, Big Giò and Giò Monster. The macro reinterpretation of pots of everyday use creates huge pots that immediately draw attention to them.



Design
GIÒ COLONNA ROMANO

category **pot** material **polyethylene** 



GIÓ TOND