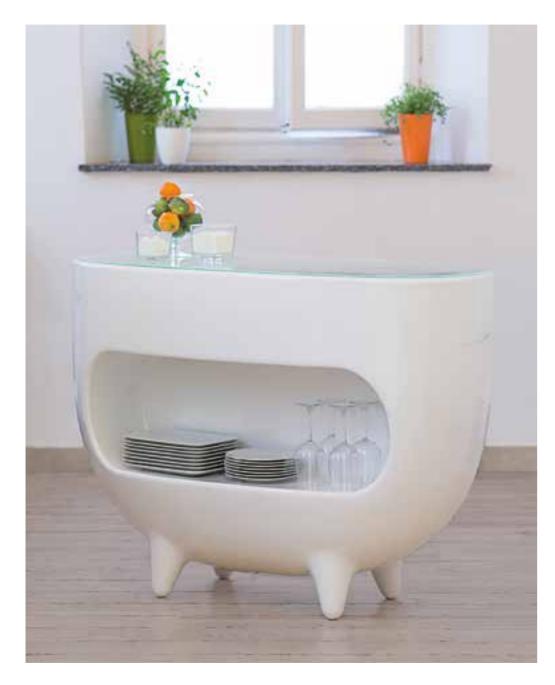

# AMBROGIO

Design

FAVARETTO&PARTNERS

category servant table material polyethylene, wood removable tray

"Ambrogio and Amanda, with a wink to green side, are nice and attractive items, but at the same time they are ecofriendly. Thanks to Ambrogio and Amanda, Design becomes democratic, ethic and ideal to improve our planet."

### AMANDA

Design

FAVARETTO&PARTNERS

category **servant table** material **polyethylene**, **wood removable tray** 