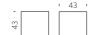

#### OTTOCENTO COLLECTION

category **table**, **coffee table** material **polyethylene**, HPL tabletop

Fr 80 . . . 80 . . . . 200

OTTOCENTO SIZE M

OTTOCENTO SIZE L

24 O

OTTOCENTO MINI SIZE M

OTTOCENTO MINI SIZE L

Ottocento is an indoor and outdoor table available in five polyethylene base sizes, combinable with different shapes and finishes HPL tops. Thanks to a collaboration between the designer and SLIDE production department, every table is a unique piece.