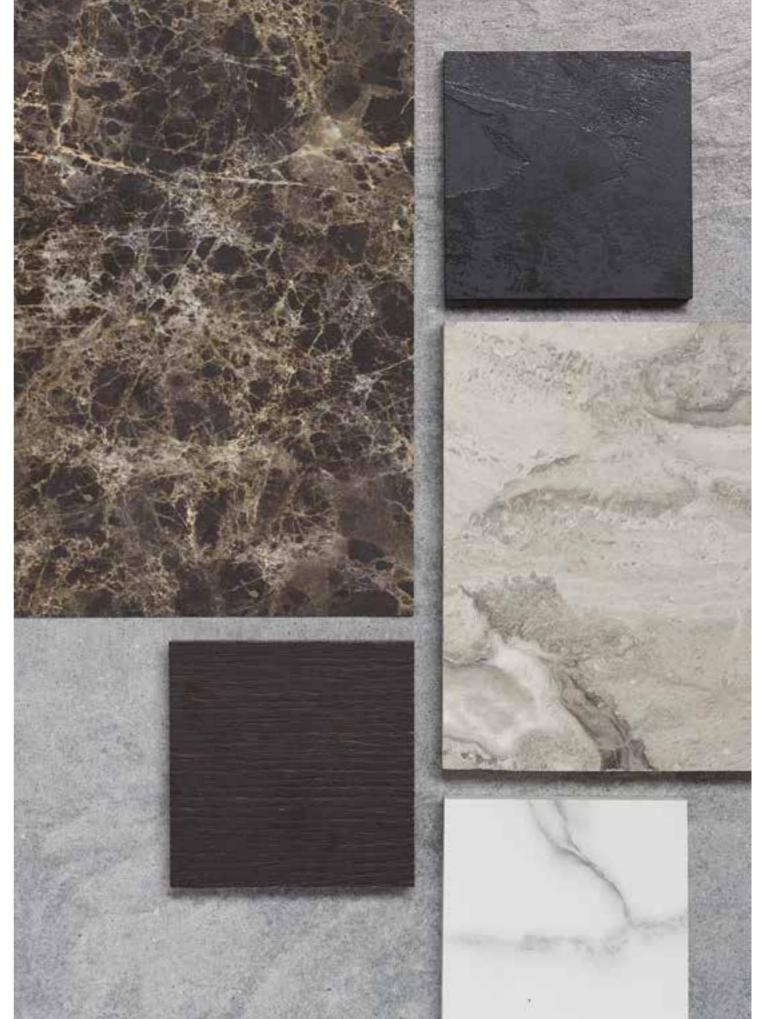

### SPECIAL LIGHTING FINISHING

To make our lamps more precious, we offer many different processes. With a mulberry paper or marble effect, special lighting finishes embellish some of our products. Special finishes cover the entire surface of the product, adding soft lighting effects.

PE grey veinings marble

PE red veinings marble

PE japanese paper

SAN transparent blown glass

FIBERGLASS beige grey

FIBERGLASS sapphire blue

FIBERGLASS rubine red