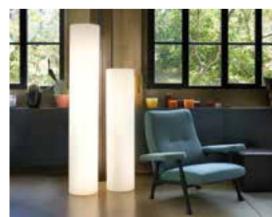

### MINERAL COLLECTION

Design SLIDE STUDIO

category table, hanging, ceiling lamp material polyethylene

MINERAL

MINERAL HANGING

80/90/130/140

MINERAL TIGE

55/75/175

30/40

MINERAL STAND

The luxurious marble finishes, with grey and red veinings, characterize the Mineral collection. The marbled texture made the light delicate and welcoming in table, floor and hanging versions. For classy indoor spaces, simple but at the same time unforgettable.