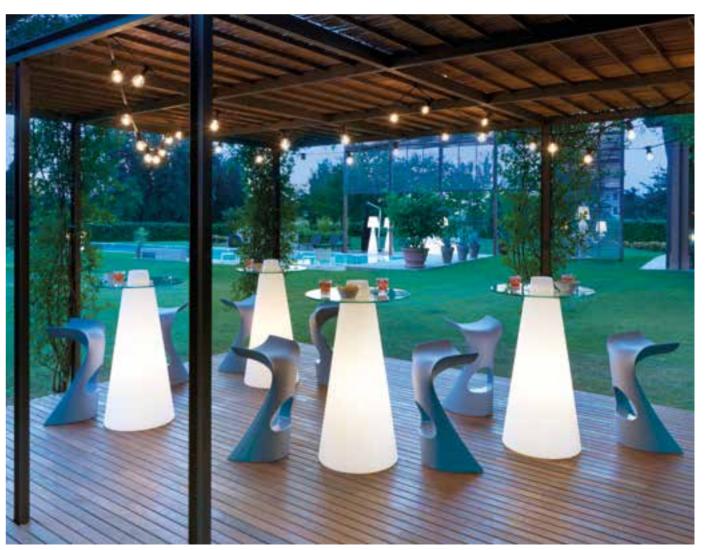

### ED + ZOE

Ed table is the perfect mix between different shape and material: its conical base is in polyethylene and its round top in in tempered glass. Its soul mate is Zoe, a sinuous and elegant chair. Both of them can give a magic touch in their luminous version.

Design

GUGLIELMO BERCHICCI

category table material polyethylene, tempered glass tabletop

category **chair** material **polyethylene** 