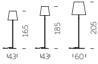

### OTTOCENTO LAMP

Design PAOLA NAVONE - OTTO STUDIO

category floor lamp material polyethylene

With its refined base inspired by Neoclassicism artistic movement and its rich-in-Arabesque-details lampshade, Ottocento Lamp is the new item of Ottocento collection created by Paola Navone. The ten-year collaboration with the designer led to the birth of the first floor lamp designed for SLIDE, ideal 146 for lighting up indoor and outdoor spaces.

Design SLIDE STUDIO

category floor lamp material polyethylene

The linear design of Pivot collection is the result of the perfect mix between the conical shape of the base and the classic shape of the lampshade. The main characteristic of Pivot is the texture on its lampshade, which reminds of the classical arabesque motif: available in three different dimensions.