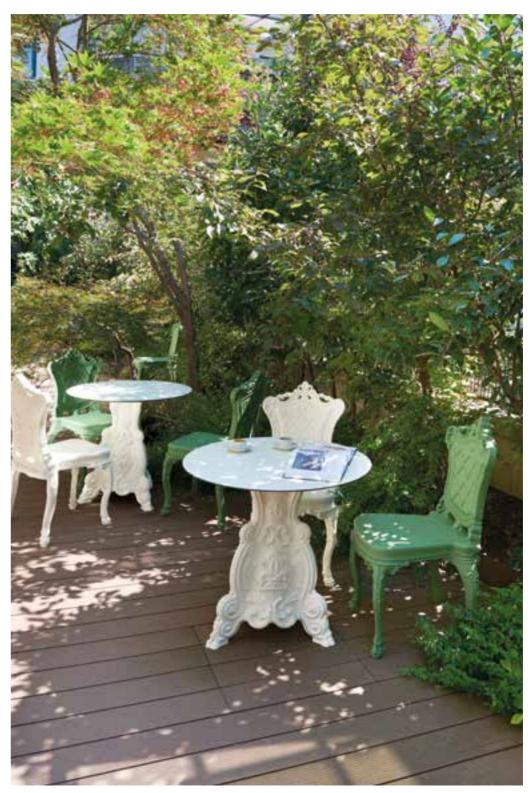

### QUEEN OF LOVE

Design

MORO & PIGATTI

category **armchair** material **polyethylene** 

"The Design of Love collection is completely Made in Italy and has brought a touch of freshness and an innovative approach to the design world by re-interpreting the Baroque furniture in a Pop way".

### LITTLE QUEEN OF LOVE

Little Queen of Love is the smaller model for kids of the iconic Queen of Love armchair. The Baroque style of its shapes and the pop style of polyethylene make Little Queen of Love a small star in every room it occupies, for both contract and homes.