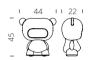

### GLOBO COLLECTION

Design SLIDE STUDIO

Collection GLOBO GLOBO HANGING GLOBO TIGE ACQUAGLOBO

The simplicity of a luminous sphere that can create amazing and elegant atmospheres in indoor and outdoor settings. Globo collection is a numerous family: it is available in different dimensions from 25cm up to 2mt diameter, and in different version as table, floor, wall/ceiling, hanging and 120 floating lamps.

### **GLOBO COLLECTION**

category hanging, wall, ceiling, floor lamp material polyethylene