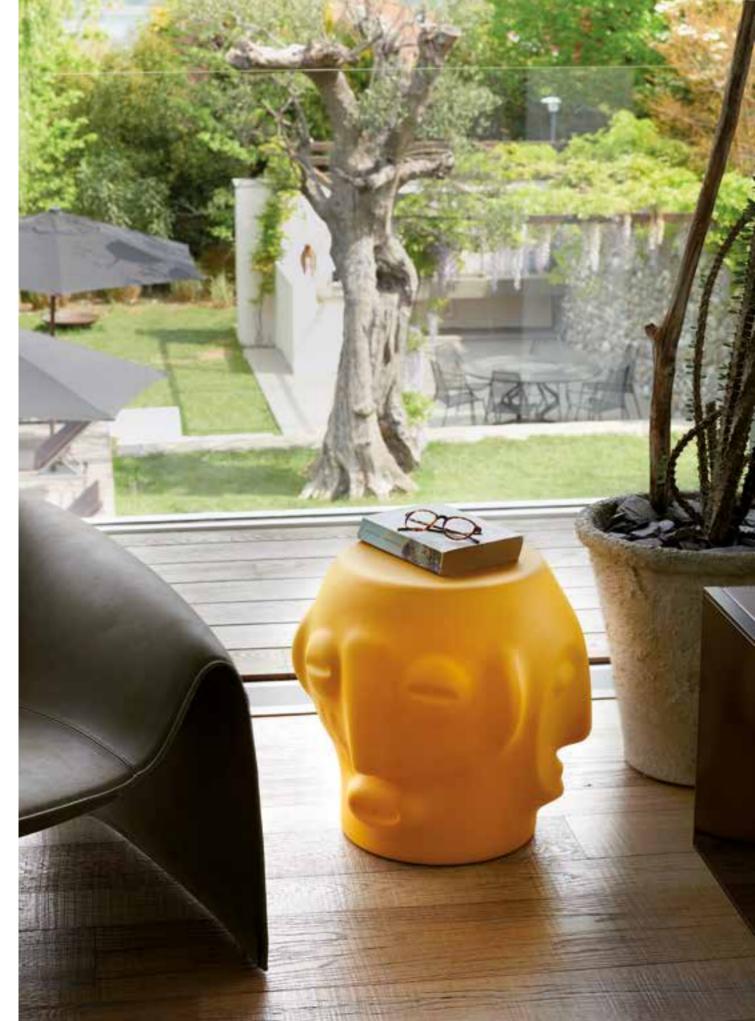

### BUNNY

Design AKI KURODA

category complement material polyethylene

From the creative flair of the great Japanese artist Aki Kuroda, and a collaboration with the Yoyo Maeght Gallery, come the sculptures Bunny and Cosmo Bunny.

Big ears and a bewildered gaze, the unmistakable silhouette of Bunny and Cosmo Bunny fills rooms with its adorable charisma. The smaller version, Bunny, and the larger version, Cosmo Bunny, are the perfect synthesis of artistic sculpture, for their unmistakable shape, and industrial production, created in polyethylene through rotational moulding.