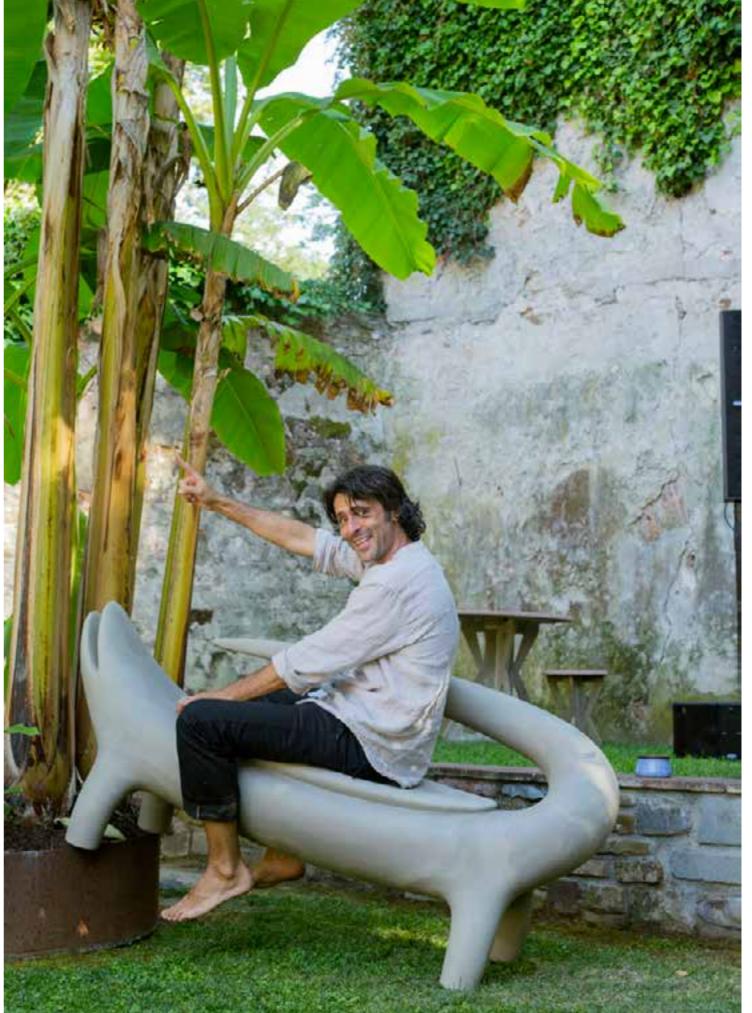

### AFRIKA COLLECTION

Design MARCANTONIO

Collection KROKO BIG KROKO THREEBÙ THREEBÙ POT THREEBÙ TOTEM

Good Design Award 2023

A distant and iconic world becomes contemporary and close to us thanks to the most serious characteristic of all: irony. Marcantonio's unmistakable style signs Afrika collection: the Kroko chairs and the Threebù items.

"Kroko is at the same time an industrial item and a sculpture, with references to Nature and contemporary art, thanks to its hinted but also unmistakable shape".

Marcantonio

### **AMORE**

Design

GIÒ COLONNA ROMANO

category bench material polyethylene

4 0 W 0 %

"Amore bench represents the synthesis of the main characteristics of SLIDE production. Love ("amore" in Italian) for the colour, love for the original design, love for the unusual shapes. This bench is a sculpture and a positive hymn to love, which should be present in all its shapes inside every home".