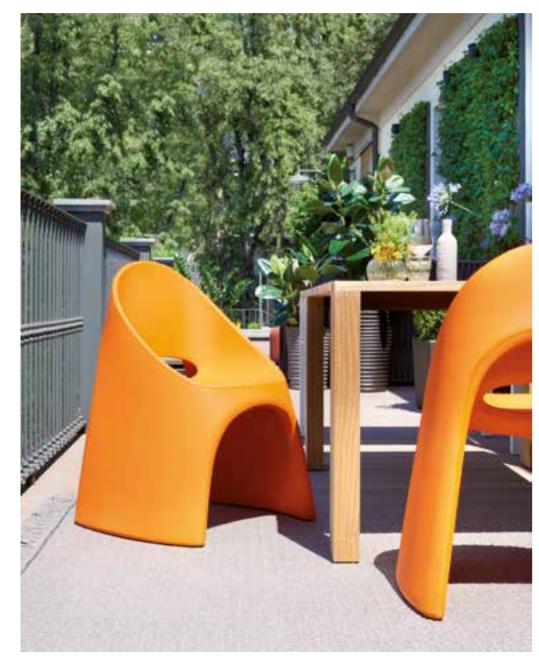

# AMÉLIE COLLECTION

Design
ITALO PERTICHINI

Collection

AMÉLIE
AMÉLIE DUETTO
AMÉLIE PANCHETTA
AMÉLIE SGABELLO
AMÉLIE SIT UP
AMÉLIE UP

### **AMÉLIE COLLECTION**

category chair, sofa, bench, stool, high stool, table material polyethylene

AMÉLIE PANCHETTA

"The project idea derives from the careful observation of what is around us. Modify the existing in order to adapt it to new needs. The conical shape means stability and stackability par excellence. The unnecessary was removed, so Amélie was born: solid, stable, stackable".