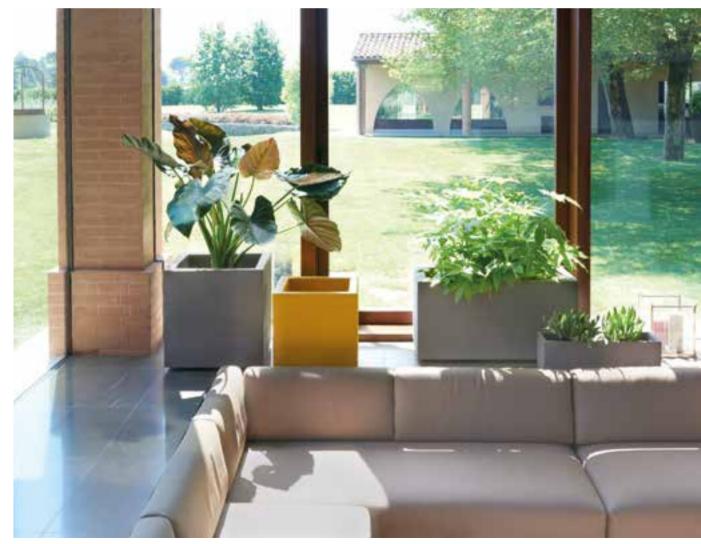

## X-POT COLLECTION

Design SLIDE STUDIO

category **pot** material polyethylene

Colourful and minimal: its double wall and round base make X-Pot ideal to every kind of settings. The different dimensions of pots let X-Pot family give a touch of colour and luminous elegance in private gardens or terraces, or to host the guests in hotels, restaurants or shops.

# Y-POT COLLECTION

Design SLIDE STUDIO

category **pot** material polyethylene

Luminous or lacquered, in lively colours or total white: Y-Pot is the true character to customize indoor or outdoor settings. The square shape and the different dimensions of 244 Y-Pot are suitable for contract projects as well as domestic areas.