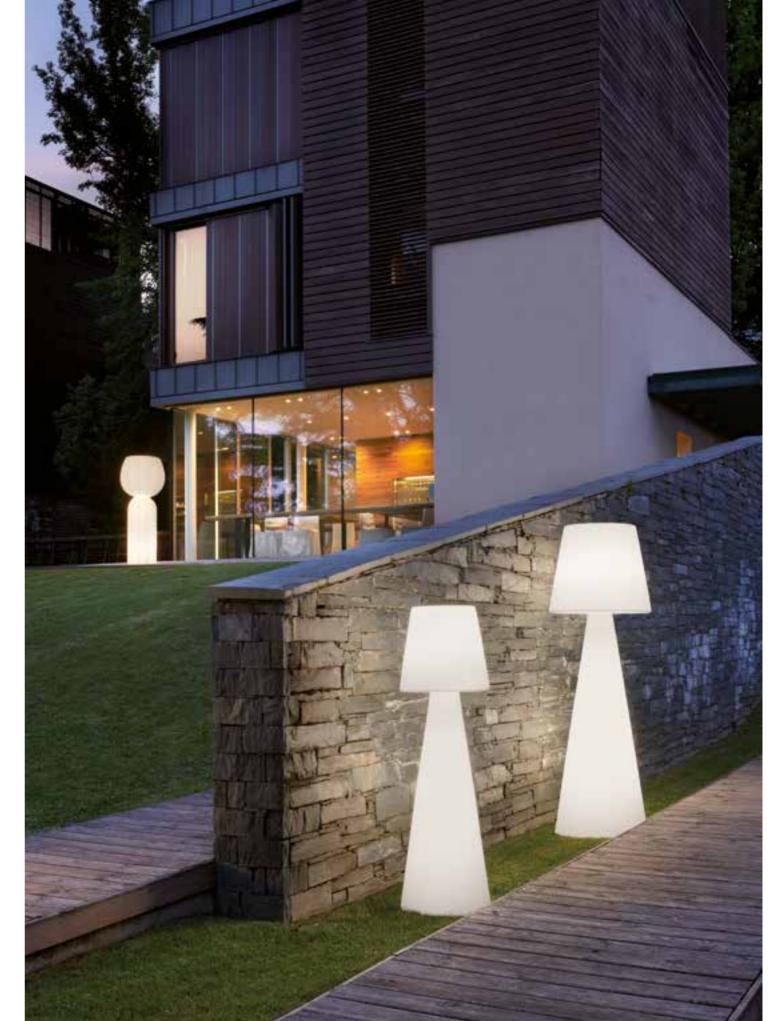

### OTTOCENTO LAMP

Design PAOLA NAVONE - OTTO STUDIO

category floor lamp material polyethylene

With its refined base inspired by Neoclassicism artistic movement and its rich-in-Arabesque-details lampshade, Ottocento Lamp is the new item of Ottocento collection created by Paola Navone. The ten-year collaboration with the designer led to the birth of the first floor lamp designed for SLIDE, ideal 146 for lighting up indoor and outdoor spaces.

Design SLIDE STUDIO

category floor lamp material polyethylene

The linear design of Pivot collection is the result of the perfect mix between the conical shape of the base and the classic shape of the lampshade. The main characteristic of Pivot is the texture on its lampshade, which reminds of the classical arabesque motif: available in three different dimensions.