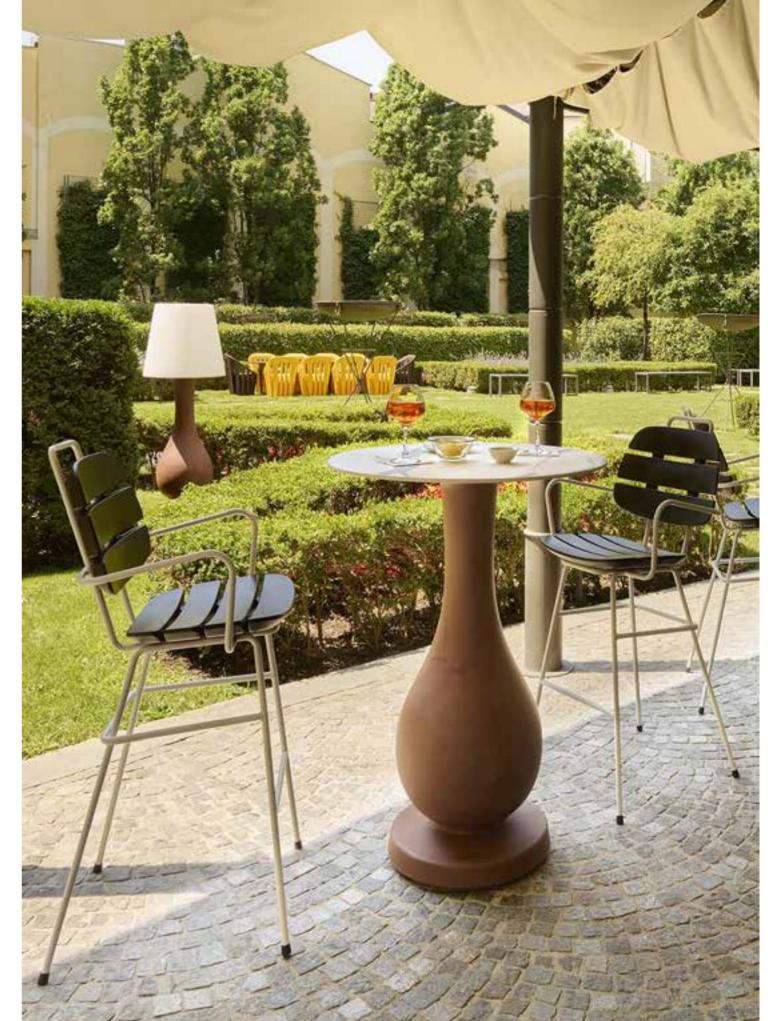

# AMBROGIO

Design

FAVARETTO&PARTNERS

category servant table material polyethylene, wood removable tray

"Ambrogio and Amanda, with a wink to green side, are nice and attractive items, but at the same time they are ecofriendly. Thanks to Ambrogio and Amanda, Design becomes democratic, ethic and ideal to improve our planet."

### AMANDA

Design

FAVARETTO&PARTNERS

category **servant table** material **polyethylene**, **wood removable tray** 

### TOGETHER

Design

FAVARETTO&PARTNERS

category **servant table** material **polyethylene**, **ecoAllene** 

Amanda and Ambrogio have never been so close! Favaretto&Partners creates the new servant table Together, which gets born from the union of the figures of Amanda and Ambrogio. Together is a double-face table that recalls Amanda's shapes on one side and Ambrogio's on the other, and is ideal to be placed next to a sofa or used as an emptying shelf, for a pop touch in a residential project, or at a restaurant table, as a base or side table.