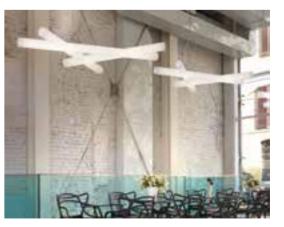

### BANANA LEAF

Design MARCANTONIO

Lush, large in dimensions, with a hinting but unmistakable design: its stylised shape clearly recalls large banana leaves, under which to rest in the shade while planning, perhaps, your next holiday. It can be used individually or in endless composition possibilities. Banana Leaf is also available as a wall 104 lamp or as a coloured, non-luminous decorative complement.