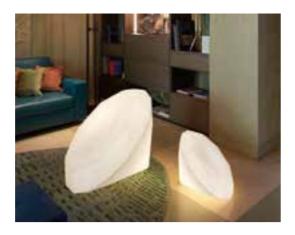

### GLOBO COLLECTION

Design SLIDE STUDIO

Collection GLOBO GLOBO HANGING GLOBO TIGE ACQUAGLOBO

The simplicity of a luminous sphere that can create amazing and elegant atmospheres in indoor and outdoor settings. Globo collection is a numerous family: it is available in different dimensions from 25cm up to 2mt diameter, and in different version as table, floor, wall/ceiling, hanging and 120 floating lamps.

### **GLOBO COLLECTION**

category hanging, wall, ceiling, floor lamp material polyethylene