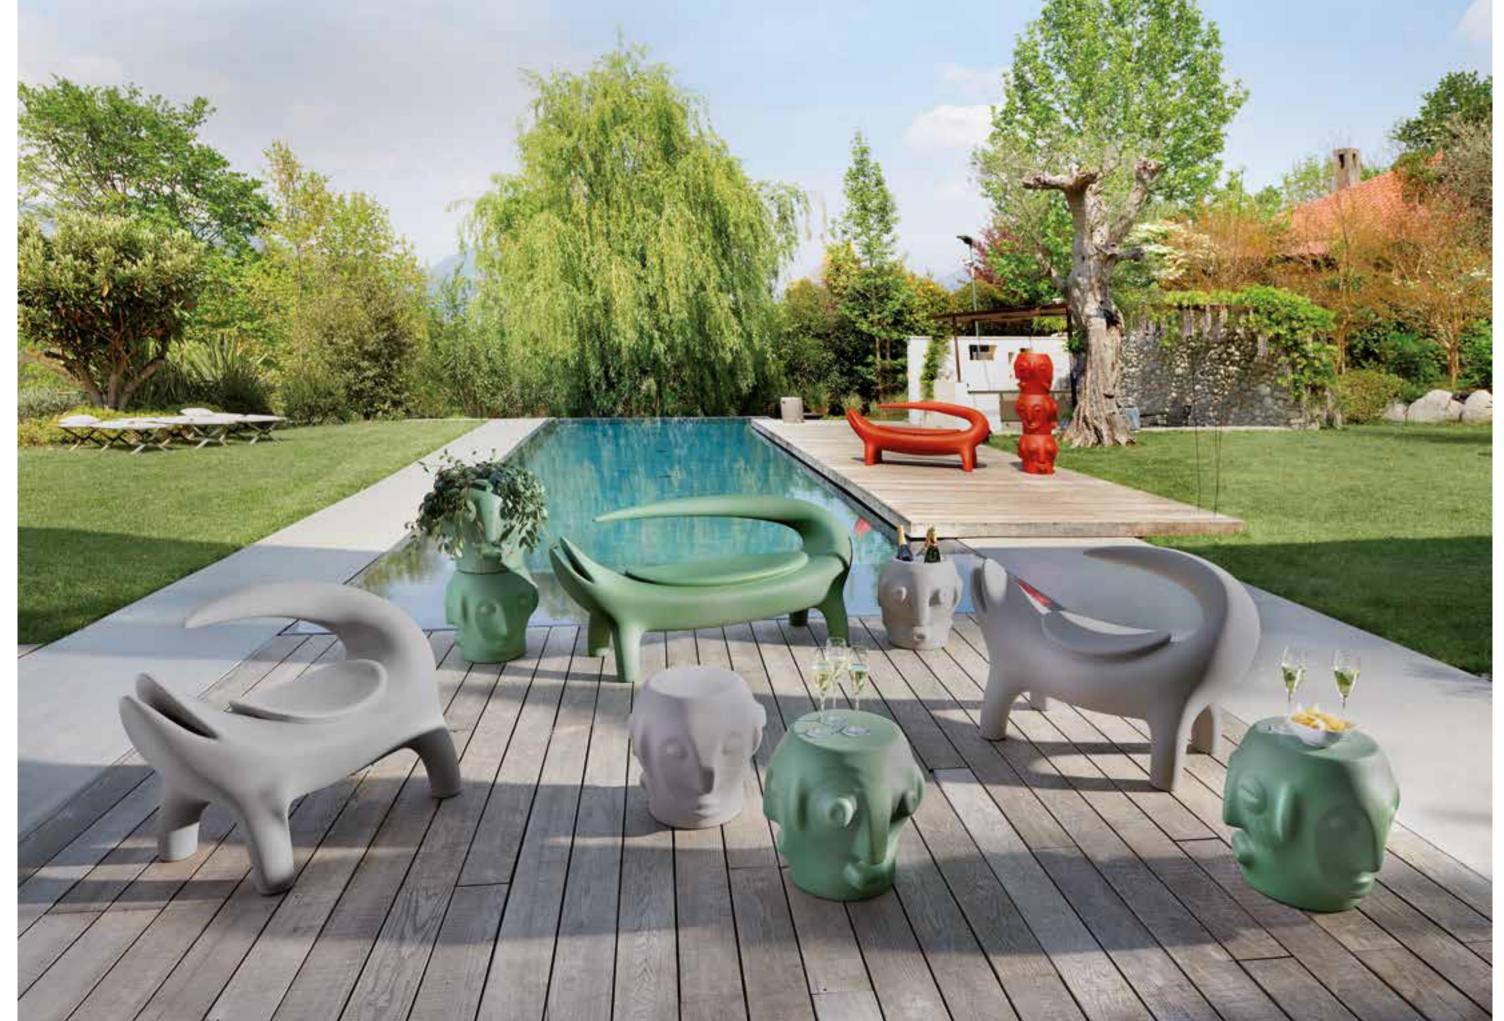

### AFRIKA COLLECTION

Design MARCANTONIO

Collection KROKO BIG KROKO THREEBÙ THREEBÙ POT THREEBÙ TOTEM

Good Design Award 2023

A distant and iconic world becomes contemporary and close to us thanks to the most serious characteristic of all: irony. Marcantonio's unmistakable style signs Afrika collection: the Kroko chairs and the Threebù items.

"Kroko is at the same time an industrial item and a sculpture, with references to Nature and contemporary art, thanks to its hinted but also unmistakable shape".

Marcantonio