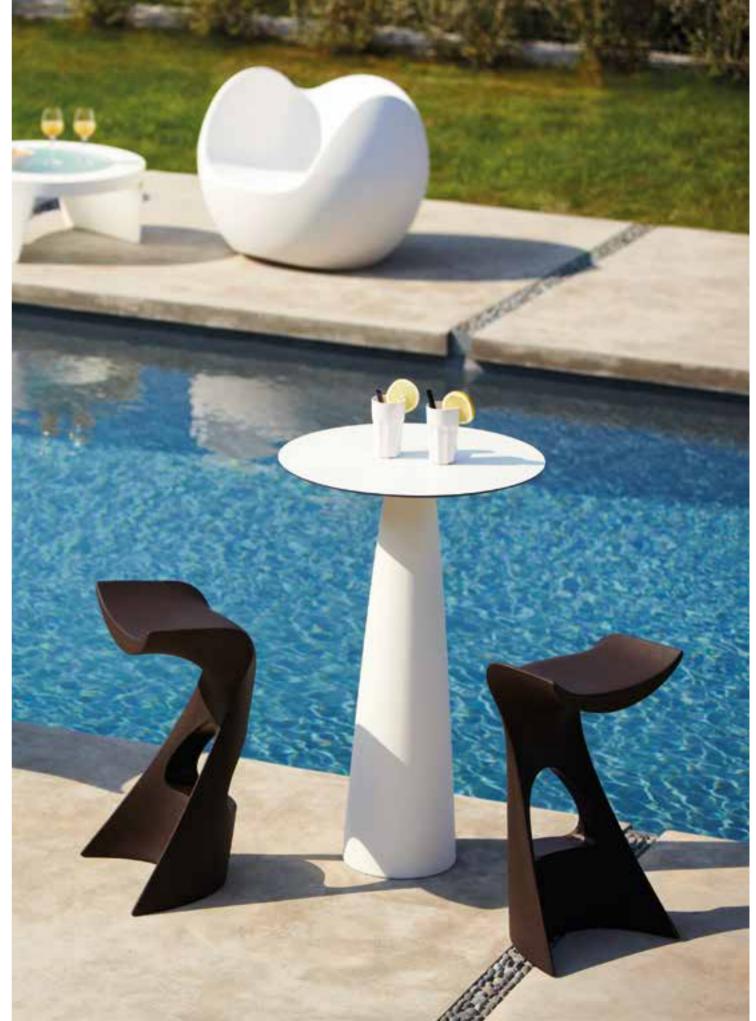

### KONCORD + JET

Design

KARIM RASHID

category high stool material polyethylene

category table material polyethylene

"I love plastic. I always have and always will. Plastic has afforded a warm, soft, malleable, flexible, comfortable, lightweight democratic landscape reaped with innovation. And with that I made Koncord, an entirely unique shape that is only made possible by plastic. The resulting form of movement speaks about our dynamic digital age".

Good Design Award 2009

Good Design Award 2019