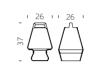

# IL VASO COLLECTION

GIÒ COLONNA ROMANO

category **pot** material polyethylene

"Versatile and minimalist, Il Vaso uses different dimensional plans to create playful furnishing. The design of II Vaso is a stylized pot, as a comic book version of the traditional garden item".