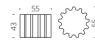

### **GEAR**

design ANASTASIA IVANYUK category stool, coffee table material polyethylene

### GEAR POT

Gear Pot is inspired by the typical shape of a mechanical gear. It is modular: many Gear Pot can be put on top of or beside each other, interlocking like a real gear, to create playful and

colourful compositions, turning any space into a unique setting.

### Design ANASTASIA IVANYUK

category **pot** material **polyethylene** 