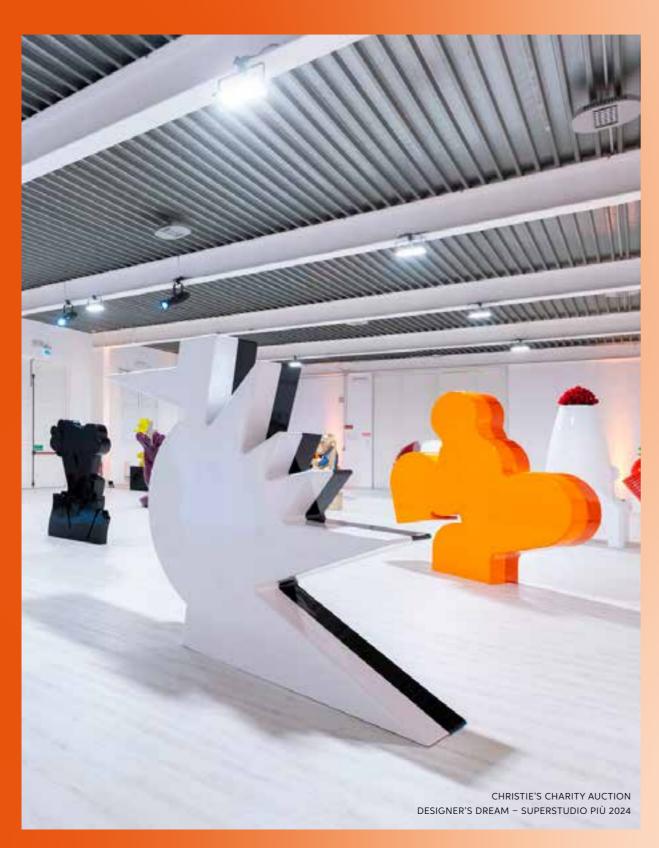

#### We Love ART

SLIDE Art is a sculpture project where Art and Design meet, combining their main special features: Design becomes higher conceptually, while Art becomes serially reproducible, in a limited number.

Thought and creativity therefore meet Italian craftsmanship, creating a new concept of Art, which shapes the material and turns it into sculptures produced in limited, numbered and certified pieces.

SLIDE Art is a hotbed of ideas where designers and artists can experiment with shapes, materials and concepts, supported by the expertise, knowledge and experience developed by SLIDE, in a dialogue that can combine a single work from two core elements, that of Design and Art, which are so similar yet so different. Alessandro Mendini, Karim Rashid, Anna Gili, Sacha Sosno, Jean Claude Fahry, Flavio Lucchini and Ben Vautier are just a few of the illustrious names that have taken part in the project.