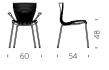

### COLISEUM

Design

ALVARO URIBE

category **armchair** material **polyethylene** 

History becomes function in the Coliseum chair. Inspired by the iconic architecture of the Rome Colosseum, this chair reverently honors its majestic arches and grandeur. Its monolithic body is punctuated by multiple arches, infusing the chair with a sense of timeless lightness. With its iconic grooves, the chair artfully plays with light and shadow, transforming any space into a mesmerizing showcase of splendor and light patterns.