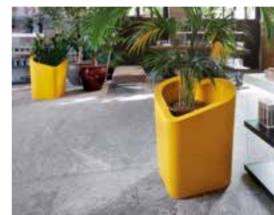

## X-POT COLLECTION

Design SLIDE STUDIO

category **pot** material polyethylene

Colourful and minimal: its double wall and round base make X-Pot ideal to every kind of settings. The different dimensions of pots let X-Pot family give a touch of colour and luminous elegance in private gardens or terraces, or to host the guests in hotels, restaurants or shops.

# Y-POT COLLECTION

Design SLIDE STUDIO

category **pot** material polyethylene

Luminous or lacquered, in lively colours or total white: Y-Pot is the true character to customize indoor or outdoor settings. The square shape and the different dimensions of 244 Y-Pot are suitable for contract projects as well as domestic areas.