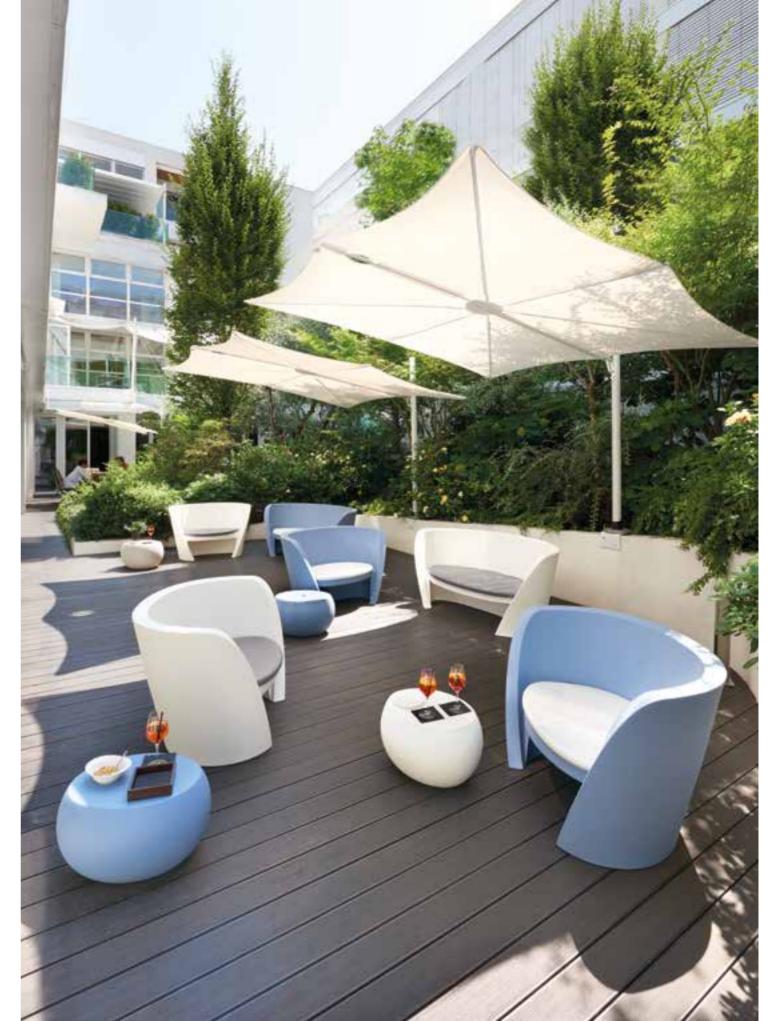

### RAP COLLECTION

Design
KARIM RASHID

Collection RAP CHAIR RAP

Ideal to create unforgettable indoor or outdoor corners, the Rap collection is a magnet with its minimal but unusual design. The shape of the backrest embraces whoever sits on. The Rap collection gives comfort, relax and a sense of protection that allow you to enjoy a lovely moment.

### RAP COLLECTION

category **armchair**, **sofa** material **polyethylene**, **textile cushion** 

RAP CHAIR

RAP