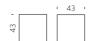

#### OTTOCENTO COLLECTION

category **table**, **coffee table** material **polyethylene**, HPL tabletop

Fr 80 . . . 80 . . . . 200

OTTOCENTO SIZE M

OTTOCENTO SIZE L

24 O

OTTOCENTO MINI SIZE M

OTTOCENTO MINI SIZE L

Ottocento is an indoor and outdoor table available in five polyethylene base sizes, combinable with different shapes and finishes HPL tops. Thanks to a collaboration between the designer and SLIDE production department, every table is a unique piece.