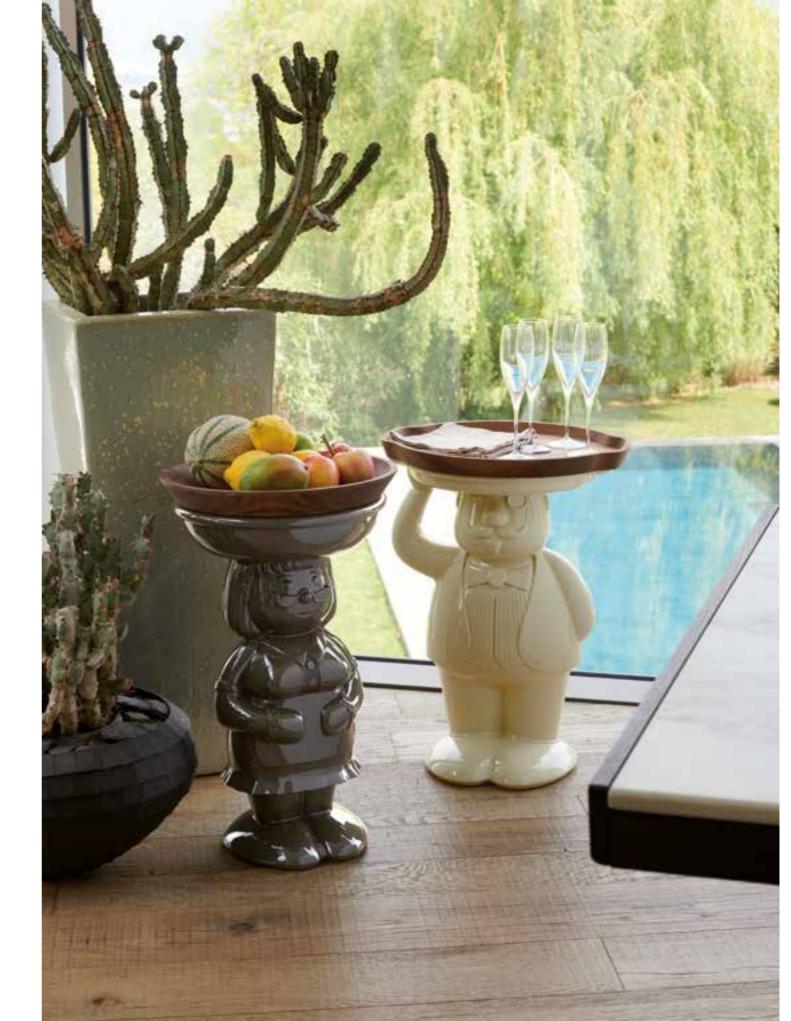

# AMBROGIO

Design

FAVARETTO&PARTNERS

category servant table material polyethylene, wood removable tray

"Ambrogio and Amanda, with a wink to green side, are nice and attractive items, but at the same time they are ecofriendly. Thanks to Ambrogio and Amanda, Design becomes democratic, ethic and ideal to improve our planet."

### AMANDA

Design

FAVARETTO&PARTNERS

category **servant table** material **polyethylene**, **wood removable tray** 

### TOGETHER

Design

FAVARETTO&PARTNERS

category **servant table** material **polyethylene**, **ecoAllene** 

Amanda and Ambrogio have never been so close! Favaretto&Partners creates the new servant table Together, which gets born from the union of the figures of Amanda and Ambrogio. Together is a double-face table that recalls Amanda's shapes on one side and Ambrogio's on the other, and is ideal to be placed next to a sofa or used as an emptying shelf, for a pop touch in a residential project, or at a restaurant table, as a base or side table.