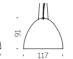

### GLOBO COLLECTION

Design SLIDE STUDIO

Collection GLOBO GLOBO HANGING GLOBO TIGE ACQUAGLOBO

The simplicity of a luminous sphere that can create amazing and elegant atmospheres in indoor and outdoor settings. Globo collection is a numerous family: it is available in different dimensions from 25cm up to 2mt diameter, and in different version as table, floor, wall/ceiling, hanging and 120 floating lamps.

### **GLOBO COLLECTION**

category hanging, wall, ceiling, floor lamp material polyethylene