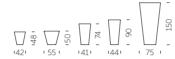

## X-POT COLLECTION

Design SLIDE STUDIO

category **pot** material polyethylene

Colourful and minimal: its double wall and round base make X-Pot ideal to every kind of settings. The different dimensions of pots let X-Pot family give a touch of colour and luminous elegance in private gardens or terraces, or to host the guests in hotels, restaurants or shops.

# Y-POT COLLECTION

Design SLIDE STUDIO

category **pot** material polyethylene

Luminous or lacquered, in lively colours or total white: Y-Pot is the true character to customize indoor or outdoor settings. The square shape and the different dimensions of 244 Y-Pot are suitable for contract projects as well as domestic areas.