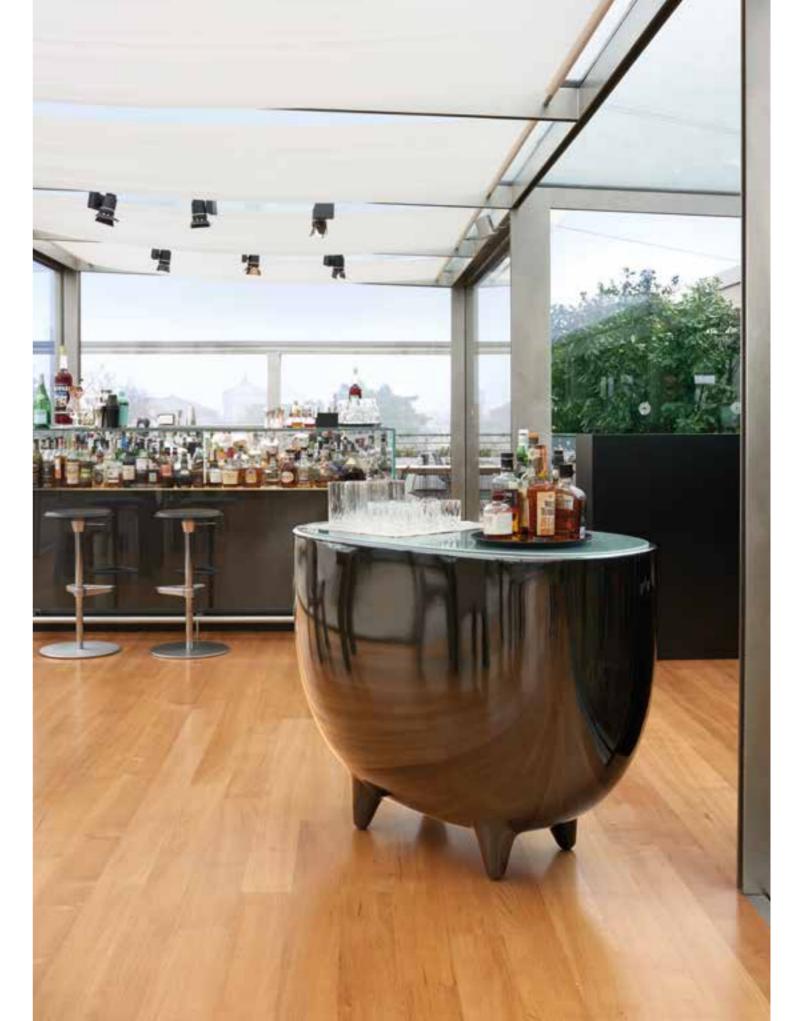

# BREAK COLLECTION

Design SLIDE STUDIO

Collection BREAK BAR BREAK LINE BREAK CORNER ICE BAR

The magic of the light and the simplicity of polyethylene: the Break collection is the perfect combination for events, restaurants and lounge bars. The luminous bar counters light up big areas and create magical and unforgettable moments 174 for all the guests.

### **BREAK COLLECTION**

category bar counter material polyethylene

BREAK BAR

BREAK LINE

FESTIVAL

INTERNAZIONALE

**DELLA LUCE** 

DI MILANO