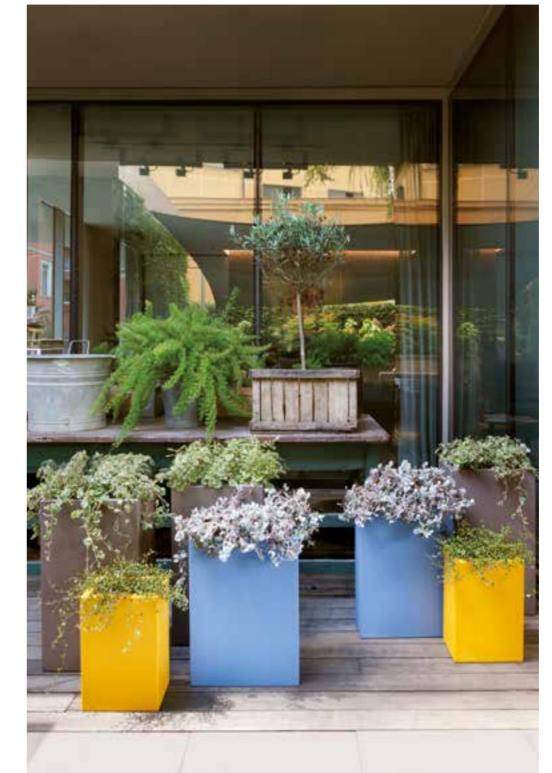

## X-POT COLLECTION

Design SLIDE STUDIO

category **pot** material polyethylene

Colourful and minimal: its double wall and round base make X-Pot ideal to every kind of settings. The different dimensions of pots let X-Pot family give a touch of colour and luminous elegance in private gardens or terraces, or to host the guests in hotels, restaurants or shops.

# Y-POT COLLECTION

Design SLIDE STUDIO

category **pot** material polyethylene

Luminous or lacquered, in lively colours or total white: Y-Pot is the true character to customize indoor or outdoor settings. The square shape and the different dimensions of 244 Y-Pot are suitable for contract projects as well as domestic areas.

### QUADRA

Quadra is a collection of pots that have got a simple and linear shape but the surface is made richer by horizontal streaks, that give facets and movement to the whole product. The simple shape and its elegance make Quadra family ideal in every indoor e outdoor settings.