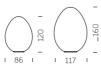

### GLOBO COLLECTION

Design SLIDE STUDIO

Collection GLOBO GLOBO HANGING GLOBO TIGE ACQUAGLOBO

The simplicity of a luminous sphere that can create amazing and elegant atmospheres in indoor and outdoor settings. Globo collection is a numerous family: it is available in different dimensions from 25cm up to 2mt diameter, and in different version as table, floor, wall/ceiling, hanging and 120 floating lamps.

### **GLOBO COLLECTION**

category hanging, wall, ceiling, floor lamp material polyethylene