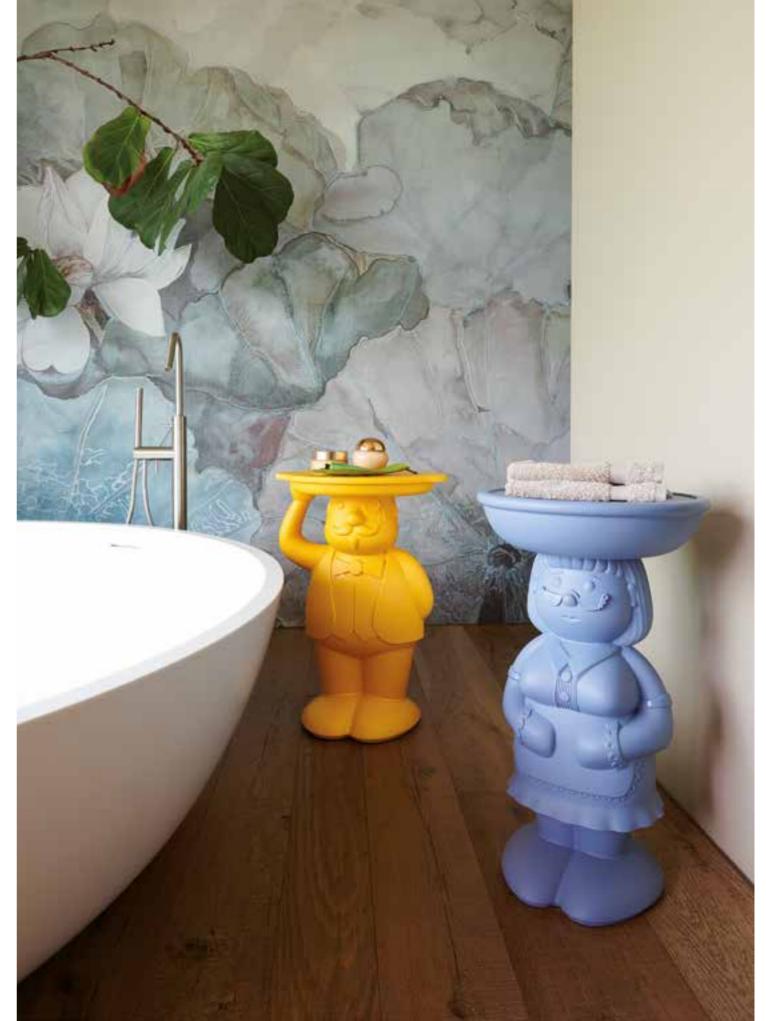

# AMBROGIO

Design

FAVARETTO&PARTNERS

category servant table material polyethylene, wood removable tray

"Ambrogio and Amanda, with a wink to green side, are nice and attractive items, but at the same time they are ecofriendly. Thanks to Ambrogio and Amanda, Design becomes democratic, ethic and ideal to improve our planet."

### AMANDA

Design

FAVARETTO&PARTNERS

category **servant table** material **polyethylene**, **wood removable tray** 

### TOGETHER

Design

FAVARETTO&PARTNERS

category **servant table** material **polyethylene**, **ecoAllene** 

Amanda and Ambrogio have never been so close! Favaretto&Partners creates the new servant table Together, which gets born from the union of the figures of Amanda and Ambrogio. Together is a double-face table that recalls Amanda's shapes on one side and Ambrogio's on the other, and is ideal to be placed next to a sofa or used as an emptying shelf, for a pop touch in a residential project, or at a restaurant table, as a base or side table.