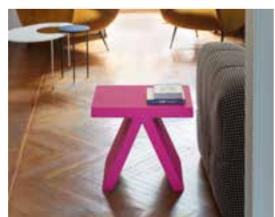

### **AMORE**

Design

GIÒ COLONNA ROMANO

category bench material polyethylene

4 0 W 0 %

"Amore bench represents the synthesis of the main characteristics of SLIDE production. Love ("amore" in Italian) for the colour, love for the original design, love for the unusual shapes. This bench is a sculpture and a positive hymn to love, which should be present in all its shapes inside every home".