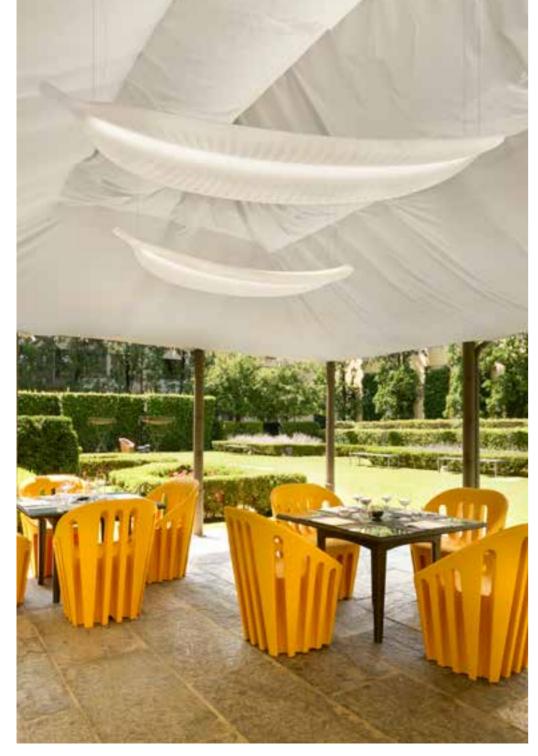

### BANANA LEAF

Design MARCANTONIO

Lush, large in dimensions, with a hinting but unmistakable design: its stylised shape clearly recalls large banana leaves, under which to rest in the shade while planning, perhaps, your next holiday. It can be used individually or in endless composition possibilities. Banana Leaf is also available as a wall 104 lamp or as a coloured, non-luminous decorative complement.

Presentation of Banana Leaf lamp designed by Marcantonio and part of Afrika Collection