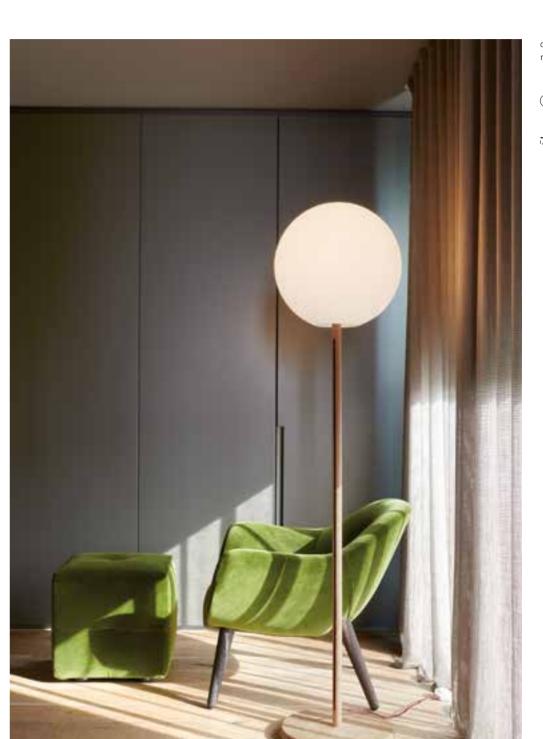

### GLOBO COLLECTION

Design SLIDE STUDIO

Collection GLOBO GLOBO HANGING GLOBO TIGE ACQUAGLOBO

The simplicity of a luminous sphere that can create amazing and elegant atmospheres in indoor and outdoor settings. Globo collection is a numerous family: it is available in different dimensions from 25cm up to 2mt diameter, and in different version as table, floor, wall/ceiling, hanging and 120 floating lamps.