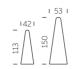

### OTTOCENTO LAMP

Design PAOLA NAVONE - OTTO STUDIO

category floor lamp material polyethylene

With its refined base inspired by Neoclassicism artistic movement and its rich-in-Arabesque-details lampshade, Ottocento Lamp is the new item of Ottocento collection created by Paola Navone. The ten-year collaboration with the designer led to the birth of the first floor lamp designed for SLIDE, ideal 146 for lighting up indoor and outdoor spaces.