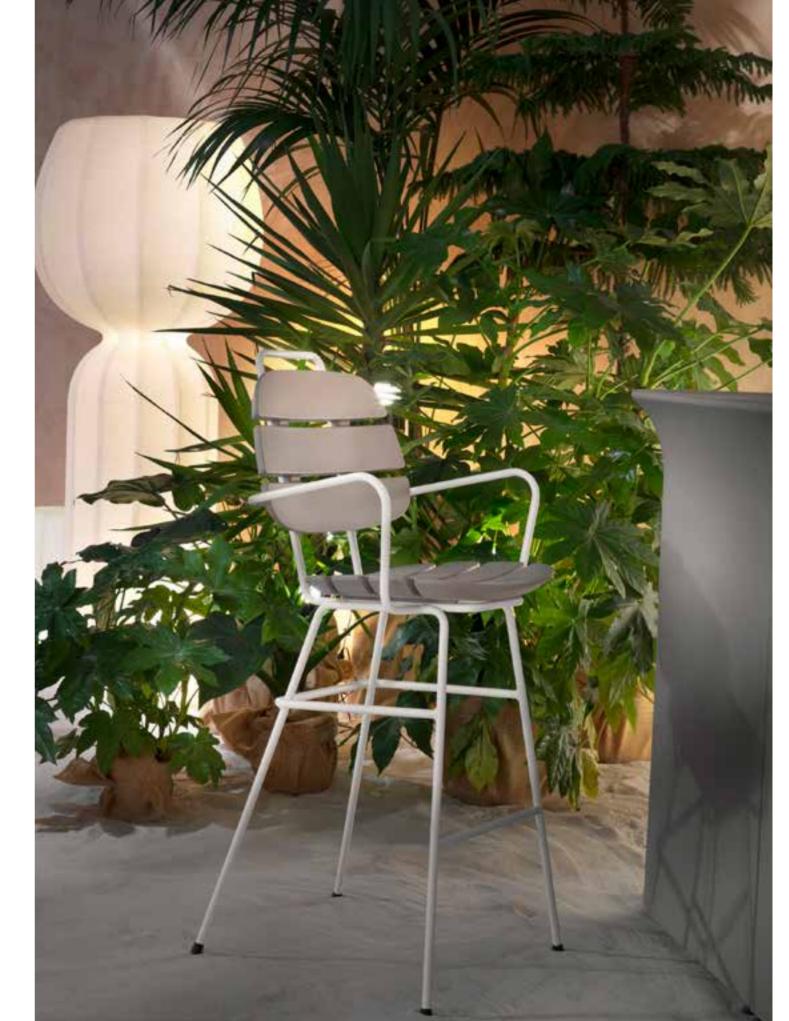

### RIBS COLLECTION

Design

PAOLA NAVONE - OTTO STUDIO

Collection RIBS RIBS UP

#### **RIBS COLLECTION**

category **Armchair**, **high stool** material **polyethylene**, **galvanized metal** 

RIBS

Ribs and Ribs up, with their friendly and familiar design, have organic shapes but a strong and contemporary pop soul. Their essential elegance of the structure matches perfectly with the volumes typical of rotational moulding.

## RIBS UP

Design

PAOLA NAVONE - OTTO STUDIO

category **high stool** material **polyethylene**, **galvanized metal** 