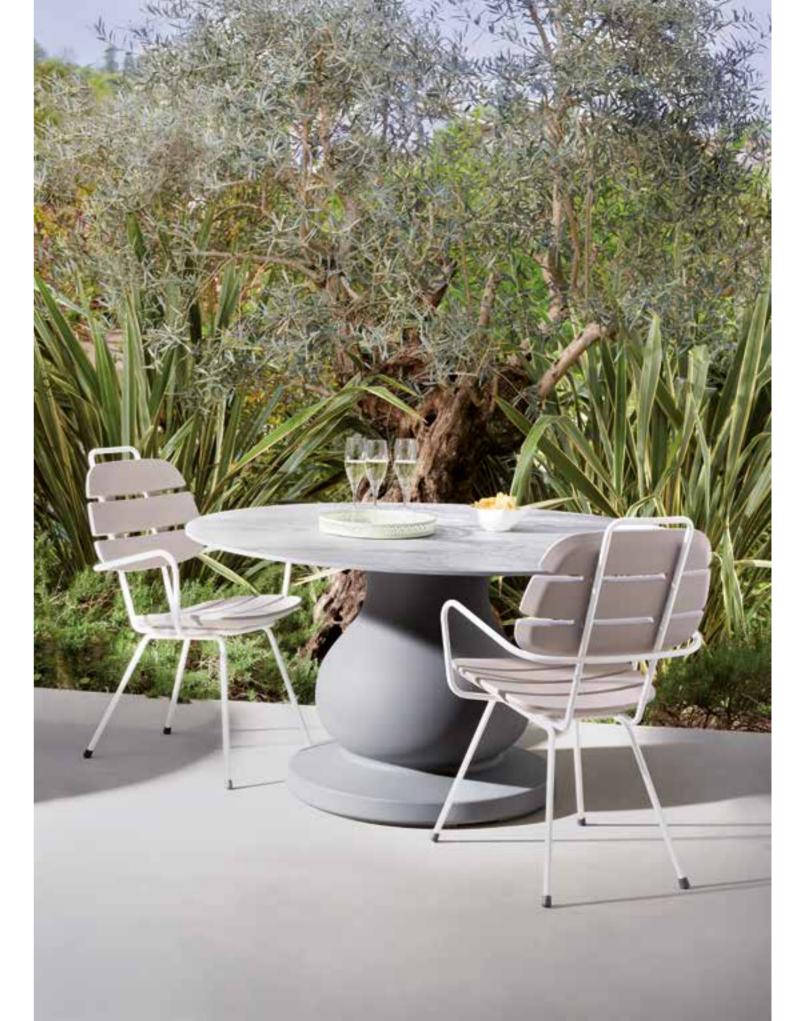

# AMBROGIO

Design

FAVARETTO&PARTNERS

category servant table material polyethylene, wood removable tray

"Ambrogio and Amanda, with a wink to green side, are nice and attractive items, but at the same time they are ecofriendly. Thanks to Ambrogio and Amanda, Design becomes democratic, ethic and ideal to improve our planet."

### AMANDA

Design

FAVARETTO&PARTNERS

category **servant table** material **polyethylene**, **wood removable tray** 

### TOGETHER

Design

FAVARETTO&PARTNERS

category **servant table** material **polyethylene**, **ecoAllene** 

Amanda and Ambrogio have never been so close! Favaretto&Partners creates the new servant table Together, which gets born from the union of the figures of Amanda and Ambrogio. Together is a double-face table that recalls Amanda's shapes on one side and Ambrogio's on the other, and is ideal to be placed next to a sofa or used as an emptying shelf, for a pop touch in a residential project, or at a restaurant table, as a base or side table.